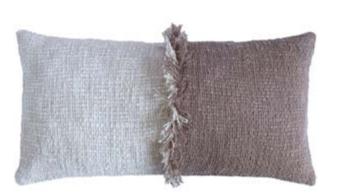

| STYLE#    | STYLE NAME     | DESCRIPTION                                                                                                                                                                                                                                                                                                                             | SIZE    | STYLE#    | STYLE NAME     | DESCRIPTION                                                                                                                                                                                                                                                                                                                                 | SIZE    |  |  |
|-----------|----------------|-----------------------------------------------------------------------------------------------------------------------------------------------------------------------------------------------------------------------------------------------------------------------------------------------------------------------------------------|---------|-----------|----------------|---------------------------------------------------------------------------------------------------------------------------------------------------------------------------------------------------------------------------------------------------------------------------------------------------------------------------------------------|---------|--|--|
| CUSHIONS  |                |                                                                                                                                                                                                                                                                                                                                         |         |           | CUSHIONS       |                                                                                                                                                                                                                                                                                                                                             |         |  |  |
| C-2341-24 | FAYE CUSHION   | The Faye cushion is created with an intricate hand kantha embroidery process on slubby cotton. The overall pattern of bold motifs on a natural background gives the design a graceful look. Each piece is hand washed to achieve a soft and relaxed textural appeal and enclosed with a brass zipper.                                   | 19"X19" | C-2348-24 | ALIN CUSHION   | An interesting play of texturous stripes, Alin is a cotton crafted cushion with distinctive slubbiness. The addition of fringes and the beautiful yellow flowing along with black creates a beautiful contrast of colours. Enclosed with a brass zipper, the Alin cushion is a great addition to modern decor.                              | 13"X25" |  |  |
| C-2342-24 | NAMI CUSHION   | Crafted from 100% cotton, the Nami cushion is uniquely constructed with fringes on both sides, to set it easily according to one's style preferences. The fringed sides, resembling beautiful waves of the sea add a modern touch to homes. Enclosed with a brass zipper, the Nami cushion is available in natural, mocha and charcoal. | 19"X19" | C-2349-24 | CAPA CUSHION   | With a play of various textured fabrics, the Capa cushion is a unique blend of soft, felted cotton, muted linen and slubby mocha cotton. The soft colours in a playful triangular pattern brings life to any décor. Each piece is enclosed with a brass zipper and is washed to achieve further softness and a relaxed textural appearance. | 13"X25" |  |  |
| C-2343-24 | WIYONA CUSHION | A combination of luxuriously soft felted cotton and playful block print, the Wiyona cushion is the perfect fit for a modern home. Enclosed with a brass zipper, the addition of pintucks on the printed fabric add a unique illusion to the beautiful piece.                                                                            | 19"X19" | C-2350-24 | KAI CUSHION    | Delicate kantha embroidered lines running across the length, and striking charcoal threads against a natural backdrop makes for the Kai cushion. The cushion is handwashed to further achieve a soft and relaxed textural appeal. Enclosed with a brass zipper, each piece varies slightly to depict the                                    | 13"X25" |  |  |
| C-2344-24 | PAVE CUSHION   | A uniquely patterned and designed cushion, with a play of block printed lines and stripes, the Pave cushion is a playful and bold design, printed in indigo and stone on cotton flax.                                                                                                                                                   | 19"X19" | C-2351-24 | ELISE CUSHION  | Brilliantly soft and luxurious, the Elise cushion is crafted from 100% cotton boucle. Its unique construction makes                                                                                                                                                                                                                         | 13"X25" |  |  |
| C-2345-24 | HOLLY CUSHION  | Delicate kantha embroidered lines, and striking charcoal threads against a natural backdrop makes for the Holly cushion. The cushion is handwashed to further achieve a soft and relaxed textural appeal. Enclosed with a brass zipper, each piece varies slightly to depict the nature of hand crafted design.                         | 19"X19" |           |                | it a perfect addition to modern décor. The further addition of beautiful wool tassels on each corner gives it a raw appearance. It is handwashed to further achieve a soft and relaxed textural appeal.                                                                                                                                     |         |  |  |
|           |                | accign.                                                                                                                                                                                                                                                                                                                                 |         | C-2352-24 | YUMI CUSHION   | Delicate embroidery stitches running in a subtle combination of brown and natural on khadi, with a band                                                                                                                                                                                                                                     | 13"X25" |  |  |
| C-2346-24 | ZUHA CUSHION   | Brilliantly soft and luxurious, the Zuha cushion is crafted from 100% cotton boucle. Its unique construction makes it a perfect addition to modern décor. The further addition of beautiful wool tassels on each corner gives a raw appearance. It is handwashed to further achieved                                                    | 19"X19" |           |                | in sand, the Yumi cushion features<br>an amalgamation of tradition and<br>contemporary. The cushion is enclosed<br>with ties.                                                                                                                                                                                                               |         |  |  |
| C-2347-24 | THEA CUSHION   | Beautifully crafted using cotton flax, Thea is block printed in a contrasting combination of stone and indigo, both in the front and back. With random pleats and pintucks across the design on both sides, this piece adds a vibrant and modern touch to home decor.                                                                   | 13"X25" | C-2353-24 | SHIORI CUSHION | Crafted from 100% cotton, the Shiori cushion shows the distinctive slubby texture of cotton in a classic combination of natural and mochal charcoal, both colors merging in the center to form a fringe. Enclosed with a brass zipper, it is washed to achieve further softness and textural appearance.                                    | 13"X25" |  |  |