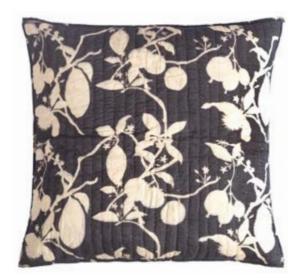

Crafted with fine cotton is the Pear quilt. With its unique hand quilting and contrast colours, it is heavily washed for textural richness. This quilt is mid weighted and its easy care makes it perfect for year-round use. Each piece is filled with 100% cotton. This beautiful piece consists of a fruit print in the front and printed stripes in the back.

Pear Sham C-2364-24

Charcoal 26"x26"

Holly Cushion C-2345-24

Natural 19"x19"

Marina Sham C-2357-24

Natural 26"x26"

Nami Cushion C-2342-24

Charcoal 19"x19"