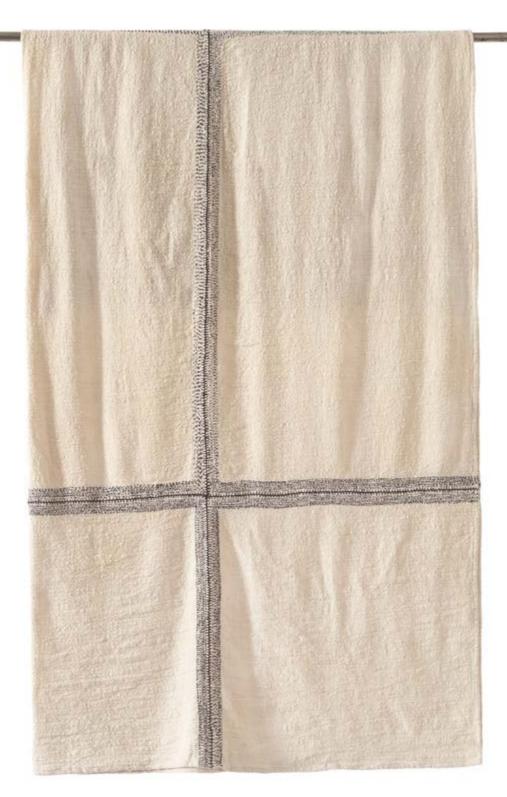

Dune Quilt Q-2365-24

Queen - 92"x96" King - 104"x92"

Crafted with fine cotton is the Dune quilt. With hand quilting all throughout in a criss-cross manner, it is heavily washed for the textural richness. This quilt is mid weighted and easy care making them perfect for year-round use. Each piece is filled with 100% cotton and is available in natural, indigo and mocha.

Dune Quilt Q-2365-24

Queen - 92"x96" King - 104"x92"

Crafted with fine cotton is the Dune quilt. With hand quilting all throughout in a criss-cross style, it is heavily washed for textural richness. This quilt is mid weighted and its easy care makes them perfect for year-round use. Each piece is filled with 100% cotton and is available in natural, indigo and mocha.