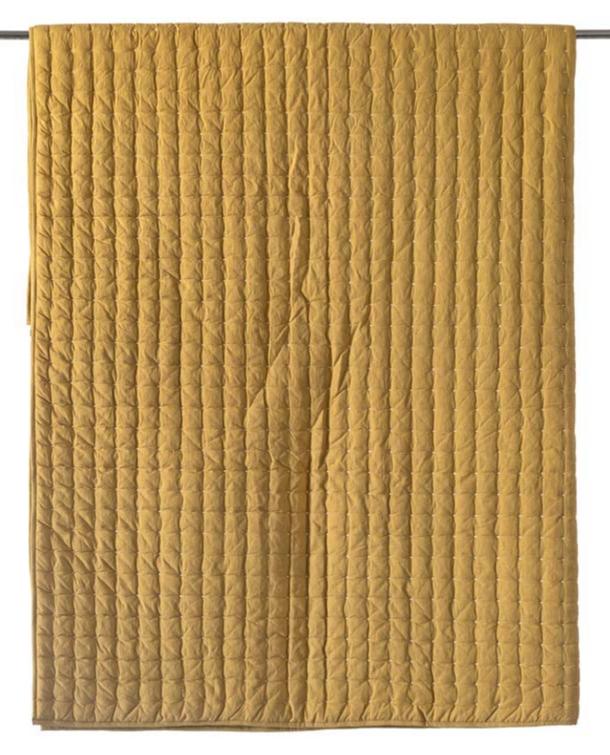

Neem treasures the softness of fabric in a collection that is conceived for those who value the touch of bedding and decorative pillows that speak of nature, of craft and of what is made by hand.

Crafted with fine cotton is our signature Check Box quilt. With hand quilting all throughout using a distinct pop of colour to create striking checkered pattern, it is heavily washed for textural richness. This quilt is mid weighted and its easy care makes them perfect for year-round use. Each piece is filled with 100% cotton and is available in white, indigo, misted rose, sepia and citrus.

Crafted with fine cotton is our signature Check Box quilt. With hand quilting all throughout using a distinct pop of colour to create striking checkered pattern, it is heavily washed for textural richness. This quilt is mid weighted and its easy care makes them perfect for year-round use. Each piece is filled with 100% cotton and is available in natural, indigo, misted rose, sepia and citrus.