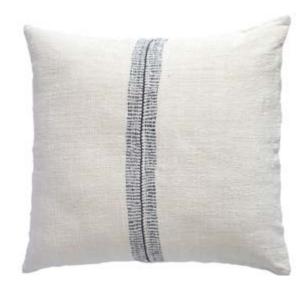

Crafted with fine cotton is the Pearl quilt. With stiched stripes all over in a contemporary design, it is heavily washed for the textural richness. This quilt is mid weighted and its easy care makes them perfect for year-round use. Each piece is filled with 100% cotton and is available in natural.

Luna Sham C-2355-24

Natural 26"x26"

Faye Cushion C-2341-24

Natural 19"x19"

Shiori Cushion C-2353-24 Natural/Charcoal 13"x25"

Pearl Sham S-2366-24

Natural 26"x26"

Nami Cushion C-2342-24