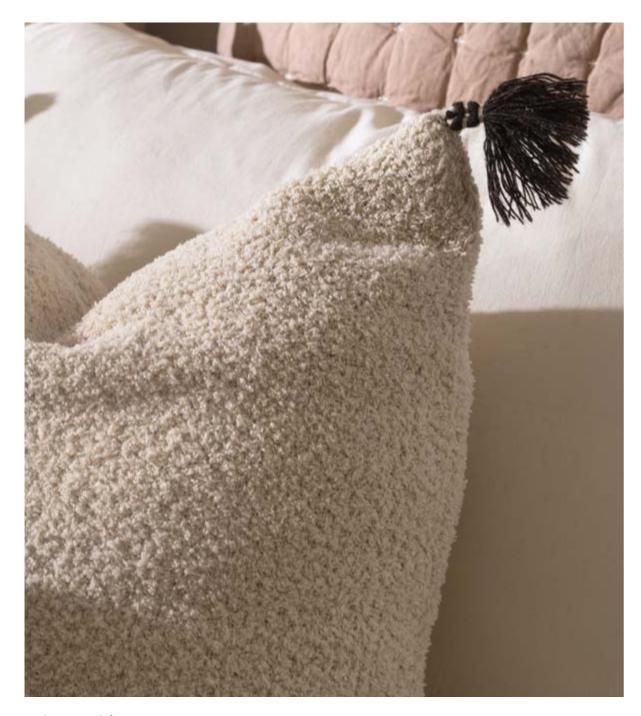

Zuha Cushion C-2346-24

Natural 19"x19"

Brilliantly soft and luxurious, the Zuha cushion is crafted from 100% cotton boucle. Its unique construction makes it a perfect addition to modern décor. The further addition of beautiful wool tassels on each corner gives a raw appearance. It is handwashed to further achieve a soft and relaxed textural appeal.