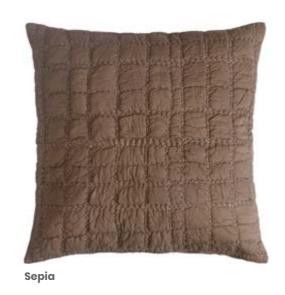

Neem treasures the softness of fabric in a collection that is conceived for those who value the touch of bedding and decorative pillows that speak of nature, of craft and of what is made by hand.

Crafted with fine cotton is our signature Check Box quilt. With hand quilting all throughout using a distinct pop of colour to create striking checkered pattern, it is heavily washed for textural richness. This quilt is mid weighted and its easy care makes them perfect for year-round use. Each piece is filled with 100% cotton and is available in white, indigo, misted rose, sepia and citrus.

Crafted with fine cotton is our signature Check Box quilt. With hand quilting all throughout using a distinct pop of colour to create striking checkered pattern, it is heavily washed for textural richness. This quilt is mid weighted and its easy care makes them perfect for year-round use. Each piece is filled with 100% cotton and is available in natural, indigo, misted rose, sepia and citrus.