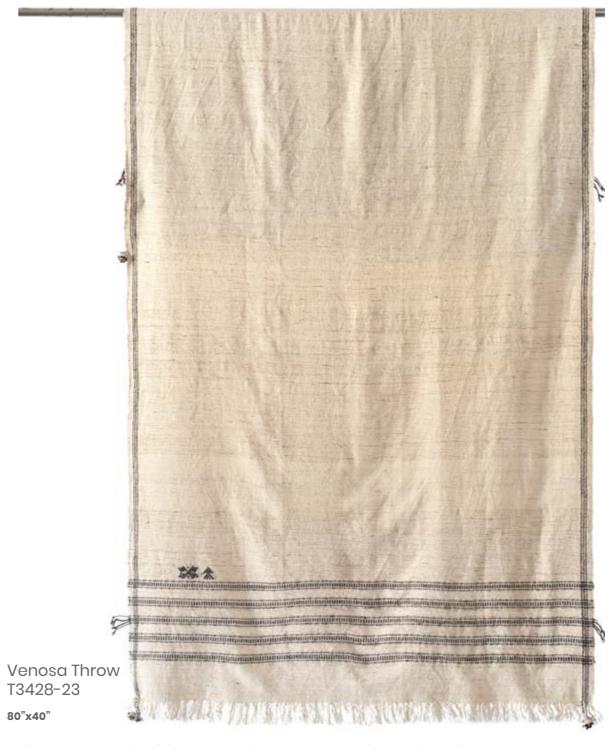

Oban Throw T-3421 Natural 80"x40"

Rimo Throw T-3429-23

Natural 80"x40"

Venosa Throw T-3428-23

Natural 80"x40"

Nyasa Throw T-2000 Natural/Charcoal 80"x40"

Saltoro Throw T-3424-23 Natural/Black 80"x40"

| STYLE#    | STYLE NAME   | DESCRIPTION                                                                                                                                                                                                                                                                                                                                                                                  | SIZE    | STYLE#    | STYLE NAME    | DESCRIPTION                                                                                                                                                                                                                                                                                                                                                                                                                                                         | SIZE    |
|-----------|--------------|----------------------------------------------------------------------------------------------------------------------------------------------------------------------------------------------------------------------------------------------------------------------------------------------------------------------------------------------------------------------------------------------|---------|-----------|---------------|---------------------------------------------------------------------------------------------------------------------------------------------------------------------------------------------------------------------------------------------------------------------------------------------------------------------------------------------------------------------------------------------------------------------------------------------------------------------|---------|
| THROWS    |              |                                                                                                                                                                                                                                                                                                                                                                                              |         | THROWS    |               |                                                                                                                                                                                                                                                                                                                                                                                                                                                                     |         |
| T-2336-24 | KOHARU THROW | The beautiful Koharu throw crafted from 100% cotton is created with an intricate hand kantha embroidery process on textured cotton. The overall pattern of contemporarised motifs on a natural background gives the design a graceful look. Each throw varies slightly to reflect human touch of design.                                                                                     | 80°X40° | T-3421    | OBAN THROW    | Fusing elements of natural fibers such as Indian merino with local sheep wool, tussar silk and organic cotton using traditional weaving techniques from Western India, this blend of handwoven natural fibers is precisely handwashed to bringforth the felted richness and increase the shine and handfeel. The graphic representation of charcoal checks over a natural backdrop created a statement throw. The tassels are naturally left open for a raw appeal. | 80"X40" |
| T-2337-24 | SUKI THROW   | Handwoven on looms, this 100% cotton throw features a mix of different textures and yarns. A play of stripes and colour gives off a sense of subtle boldness, yet being a minimally beautiful addition to a home. Each piece is frayed and washed for softness and may vary slightly to reflect human touch of design.                                                                       | 80"X40" | T-3428-23 | VENOSA THROW  | Fusing elements of striking natural fibres such as Indian merino with local sheep wool, tussar silk and organic cotton using traditional weaving techniques from Western india, this throw brings forth the felted richness along with shine and handfeel. Each piece is delicately finished with handmade tassels at the two ends and features a minute hand embroidered motif.                                                                                    | 80"X40" |
| T-2338-24 | REKH THROW   | The beautiful Rekh throw is a fun and texturous throw which is intricately block printed on distressed cotton, giving it an illusion. The sides are frayed and the corners are finished with interesting tassels in grey and white. The colour provides for an excellent touch for a minimalistic decor. Each throw varies slightly to reflect human touch of design.                        | 80°X40° | T-2000    | NYASA THROW   | Inspired to create a thoughtfully delicate hand woven design with a pop of charcoal on tightly handwoven textured cotton, this throw features distinctive slubbiness of handspun yarns. Each panel is hand joined using traditional embroidery technique and finished with hand crochet lace detail at the edges. The Nyasa throw is hand washed to achieve a soft and relaxed textural appeal.                                                                     | 80"X40" |
| T-2339-24 | CRUSO THROW  | Beautifully handcrafted Cruso is a woven cotton throw, with different thicknesses of cotton yarn used in the warp and weft. The distinctive slubbiness of the throw has a unique textural experience, and the frayed sides add to its raw appearance. Handwashed to further achieve softer and relaxed textural appeal, Cruso is available in a classic colour palette of natural and mocha. | 80°X40° | T-3429-23 | RIMO THROW    | Handcrafted from a crossbred speciality of wool and Indian Merino along with 100% silk warp, this throw is handspun and handwoven in the distant Himalayan region. Hand dyed and hand brushed by the local artisans, this unique throw has a soft handfeel with a tactile appeal. The ends are finished with delicate blanket stitches and tassels on the corners. Each throw varies slightly to reflect human touch of design.                                     | 80"X40" |
| T-2340-24 | LUMO THROW   | Brilliantly soft and luxurious, the Lumo throw is crafted from 100% cotton boucle. Its unique construction makes it a perfect addition to modern décor. The sides are finished and enhanced using blanket stitch, giving it a striking look. It is handwashed to further achieve a soft and relaxed textural appeal.                                                                         | 80°X40° | T-3424-23 | SALTORO THROW | Handwoven in looms dated from the 60s and 70s, this 100% local merino wool throw features an overall diamond twill design in solid stripes. The black and natural combination and symmetry along with a soft-to-touch texture makes it perfect for a modern décor.                                                                                                                                                                                                  | 80"X40" |