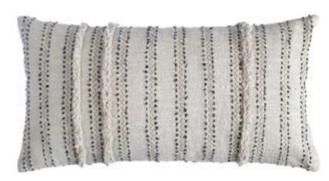

Renee Sham C-2358-24 Natural 26"x26"

Zuha Cushion C-2346-24 Natural 19"x19"

Faye Cushion C-2341-24 Natural 19"x19"

Nami Cushion C-2342-24 Mocha 19"x19"

This extremely soft yet structured cotton throw is brushed and felted to increase the handfeel. Stripes of slubby cotton are patched and beautiful hand kantha lines are thoughtfully designed, creating a larger than life canvas of checks. The back is frayed at all the joints, creating an interesting play of texture. Hand washed to further achieve soft and relaxed textural appeal, Sienna adds a unique touch to modern decor.