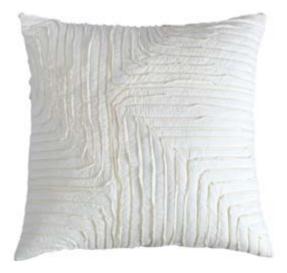

Crafted with fine cotton is the Pearl quilt. With stiched stripes all over in a contemporary design, it is heavily washed for the textural richness. This quilt is mid weighted and its easy care makes them perfect for year-round use. Each piece is filled with 100% cotton and is available in natural.

Luna Sham C-2355-24

Natural 26"x26"

Faye Cushion C-2341-24

Natural 19"x19"

Shiori Cushion C-2353-24 Natural/Charcoal 13"x25"

Pearl Sham S-2366-24

Natural 26"x26"

Nami Cushion C-2342-24