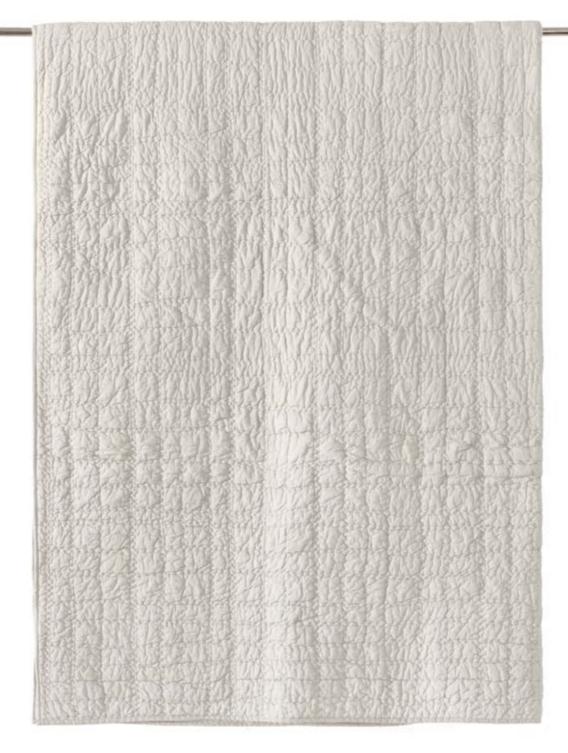

Neem treasures the softness of fabric in a collection that is conceived for those who value the touch of bedding and decorative pillows that speak of nature, of craft and of what is made by hand.

Crafted with fine cotton is our signature Check Box quilt. With hand quilting all throughout using a distinct pop of colour to create striking checkered pattern, it is heavily washed for textural richness. This quilt is mid weighted and its easy care makes them perfect for year-round use. Each piece is filled with 100% cotton and is available in white, indigo, misted rose, sepia and citrus.

Crafted with fine cotton is our signature Check Box quilt. With hand quilting all throughout using a distinct pop of colour to create striking checkered pattern, it is heavily washed for textural richness. This quilt is mid weighted and its easy care makes them perfect for year-round use. Each piece is filled with 100% cotton and is available in natural, indigo, misted rose, sepia and citrus.