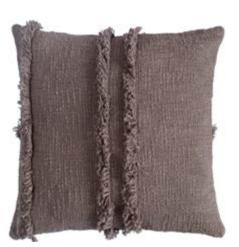

Zuha Cushion C-2346-24

Natural 19"x19"

Brilliantly soft and luxurious, the Zuha cushion is crafted from 100% cotton boucle. Its unique construction makes it a perfect addition to modern décor. The further addition of beautiful wool tassels on each corner gives a raw appearance. It is handwashed to further achieve a soft and relaxed textural appeal.