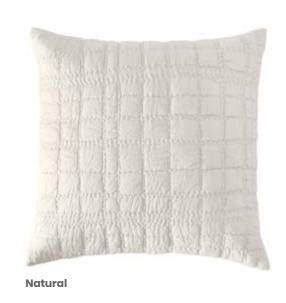

Neem treasures the softness of fabric in a collection that is conceived for those who value the touch of bedding and decorative pillows that speak of nature, of craft and of what is made by hand.

Crafted with fine cotton is our signature Check Box quilt. With hand quilting all throughout using a distinct pop of colour to create striking checkered pattern, it is heavily washed for textural richness. This quilt is mid weighted and its easy care makes them perfect for year-round use. Each piece is filled with 100% cotton and is available in white, indigo, misted rose, sepia and citrus.

Crafted with fine cotton is our signature Check Box quilt. With hand quilting all throughout using a distinct pop of colour to create striking checkered pattern, it is heavily washed for textural richness. This quilt is mid weighted and its easy care makes them perfect for year-round use. Each piece is filled with 100% cotton and is available in natural, indigo, misted rose, sepia and citrus.