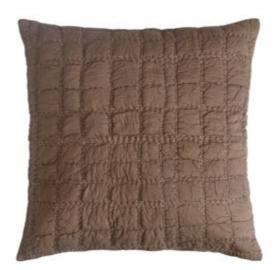

Crafted with fine cotton is the Pearl quilt. With stiched stripes all over in a contemporary design, it is heavily washed for the textural richness. This quilt is mid weighted and its easy care makes them perfect for year-round use. Each piece is filled with 100% cotton and is available in natural.

Luna Sham C-2355-24

Natural 26"x26"

Faye Cushion C-2341-24

Natural 19"x19"

Shiori Cushion C-2353-24 Natural/Charcoal 13"x25"

Pearl Sham S-2366-24

Natural 26"x26"

Nami Cushion C-2342-24