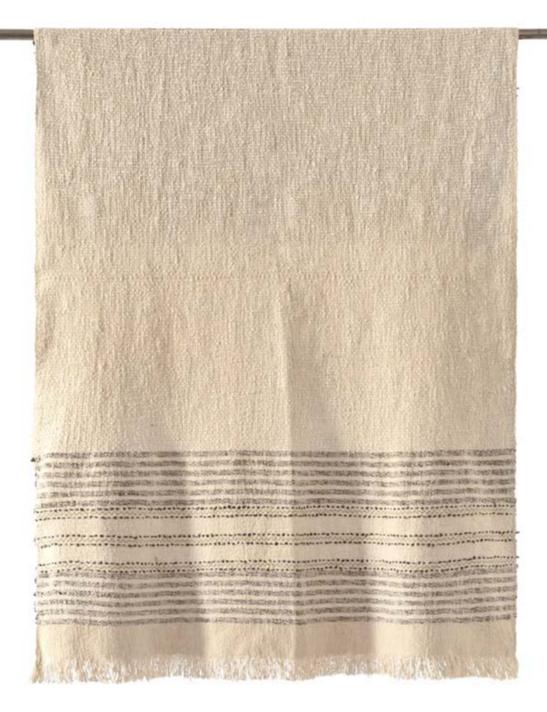

Kai Cushion C-2350-24

Natural 13"x25"

Suki Throw T-2337-24

80"x40"

Handwoven on looms, this 100% cotton throw features a mix of different textures and yarns. A play of stripes and colour gives off a sense of subtle boldness, yet being a minimally beautiful addition to a home. Each piece is frayed and washed for softness and may vary slightly to reflect human touch of design.