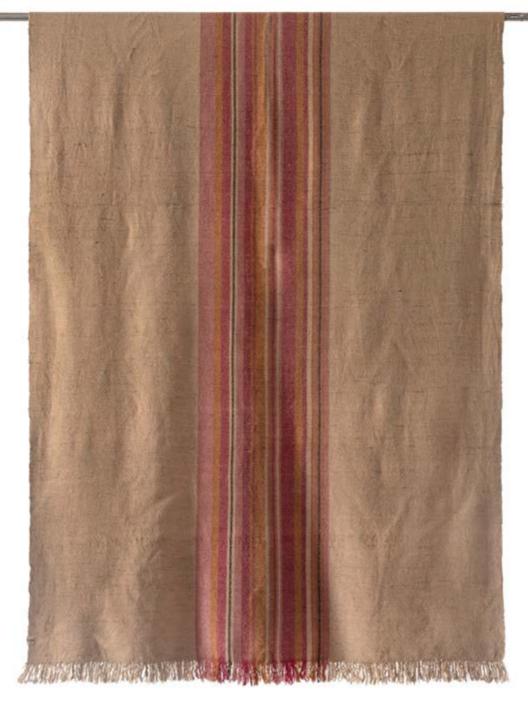

Oban Throw T-3421 80"x40"

Fusing elements of natural fibers such as Indian merino with local sheep wool, tussar silk and organic cotton using traditional weaving techniques from Western India. This blend of handwoven natural fibers is precisely handwashed to bringforth the felted richness and increase the shine and handfeel. The graphic representation of charcoal checks over a natural backdrop created a statement throw. The tassels are naturally left open for a raw appeal.