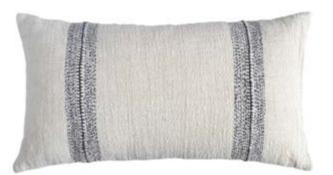

Delicate embroidery stitches running in a subtle combination of brown and white on khadi, with a band of stone, the Yumi cushion features an amalgamation of tradition and contemporary. The cushion is enclosed with ties.

Yumi Cushion C-2352-24

Natural/Sand 13"x25" \$49.00

Haru Sham C-2359-24

Natural 26"x26"

Delicate embroidery stitches running in a subtle combination of brown and white on khadi, the Haru cushion features an amalgamation of tradition and contemporary. The cushion is enclosed with ties.