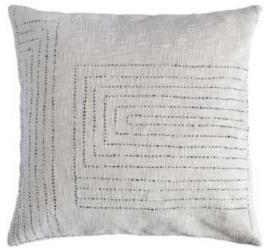

Crafted with fine cotton is the Pearl quilt. With stiched stripes all over in a contemporary design, it is heavily washed for the textural richness. This quilt is mid weighted and its easy care makes them perfect for year-round use. Each piece is filled with 100% cotton and is available in natural.

Luna Sham C-2355-24

Natural 26"x26"

Faye Cushion C-2341-24

Natural 19"x19"

Shiori Cushion C-2353-24 Natural/Charcoal 13"x25"

Pearl Sham S-2366-24

Natural 26"x26"

Nami Cushion C-2342-24