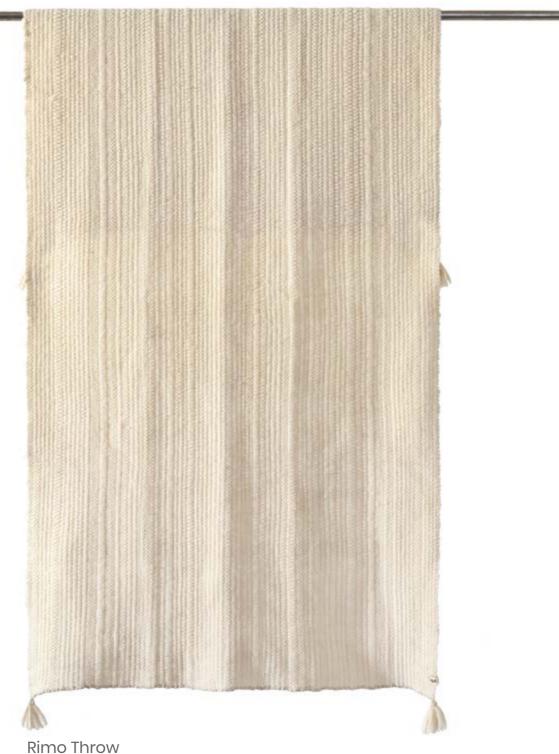

Oban Throw T-3421 Natural 80"x40"

Rimo Throw T-3429-23

Natural 80"x40"

Venosa Throw T-3428-23

Natural 80"x40"

Nyasa Throw T-2000 Natural/Charcoal 80"x40"

Saltoro Throw T-3424-23 Natural/Black 80"x40"

| STYLE#    | STYLE NAME   | DESCRIPTION                                                                                                                                                                                                                                                                                                                                                                                  | SIZE    | STYLE#    | STYLE NAME    | DESCRIPTION                                                                                                                                                                                                                                                                                                                                                                                                                                                         | SIZE    |
|-----------|--------------|----------------------------------------------------------------------------------------------------------------------------------------------------------------------------------------------------------------------------------------------------------------------------------------------------------------------------------------------------------------------------------------------|---------|-----------|---------------|---------------------------------------------------------------------------------------------------------------------------------------------------------------------------------------------------------------------------------------------------------------------------------------------------------------------------------------------------------------------------------------------------------------------------------------------------------------------|---------|
| THROWS    |              |                                                                                                                                                                                                                                                                                                                                                                                              |         | THROWS    |               |                                                                                                                                                                                                                                                                                                                                                                                                                                                                     |         |
| T-2336-24 | KOHARU THROW | The beautiful Koharu throw crafted from 100% cotton is created with an intricate hand kantha embroidery process on textured cotton. The overall pattern of contemporarised motifs on a natural background gives the design a graceful look. Each throw varies slightly to reflect human touch of design.                                                                                     | 80°X40° | T-3421    | OBAN THROW    | Fusing elements of natural fibers such as Indian merino with local sheep wool, tussar silk and organic cotton using traditional weaving techniques from Western India, this blend of handwoven natural fibers is precisely handwashed to bringforth the felted richness and increase the shine and handfeel. The graphic representation of charcoal checks over a natural backdrop created a statement throw. The tassels are naturally left open for a raw appeal. | 80"X40" |
| T-2337-24 | SUKI THROW   | Handwoven on looms, this 100% cotton throw features a mix of different textures and yarns. A play of stripes and colour gives off a sense of subtle boldness, yet being a minimally beautiful addition to a home. Each piece is frayed and washed for softness and may vary slightly to reflect human touch of design.                                                                       | 80"X40" | T-3428-23 | VENOSA THROW  | Fusing elements of striking natural fibres such as Indian merino with local sheep wool, tussar silk and organic cotton using traditional weaving techniques from Western india, this throw brings forth the felted richness along with shine and handfeel. Each piece is delicately finished with handmade tassels at the two ends and features a minute hand embroidered motif.                                                                                    | 80"X40" |
| T-2338-24 | REKH THROW   | The beautiful Rekh throw is a fun and texturous throw which is intricately block printed on distressed cotton, giving it an illusion. The sides are frayed and the corners are finished with interesting tassels in grey and white. The colour provides for an excellent touch for a minimalistic decor. Each throw varies slightly to reflect human touch of design.                        | 80°X40° | T-2000    | NYASA THROW   | Inspired to create a thoughtfully delicate hand woven design with a pop of charcoal on tightly handwoven textured cotton, this throw features distinctive slubbiness of handspun yarns. Each panel is hand joined using traditional embroidery technique and finished with hand crochet lace detail at the edges. The Nyasa throw is hand washed to achieve a soft and relaxed textural appeal.                                                                     | 80"X40" |
| T-2339-24 | CRUSO THROW  | Beautifully handcrafted Cruso is a woven cotton throw, with different thicknesses of cotton yarn used in the warp and weft. The distinctive slubbiness of the throw has a unique textural experience, and the frayed sides add to its raw appearance. Handwashed to further achieve softer and relaxed textural appeal, Cruso is available in a classic colour palette of natural and mocha. | 80°X40° | T-3429-23 | RIMO THROW    | Handcrafted from a crossbred speciality of wool and Indian Merino along with 100% silk warp, this throw is handspun and handwoven in the distant Himalayan region. Hand dyed and hand brushed by the local artisans, this unique throw has a soft handfeel with a tactile appeal. The ends are finished with delicate blanket stitches and tassels on the corners. Each throw varies slightly to reflect human touch of design.                                     | 80"X40" |
| T-2340-24 | LUMO THROW   | Brilliantly soft and luxurious, the Lumo throw is crafted from 100% cotton boucle. Its unique construction makes it a perfect addition to modern décor. The sides are finished and enhanced using blanket stitch, giving it a striking look. It is handwashed to further achieve a soft and relaxed textural appeal.                                                                         | 80°X40° | T-3424-23 | SALTORO THROW | Handwoven in looms dated from the 60s and 70s, this 100% local merino wool throw features an overall diamond twill design in solid stripes. The black and natural combination and symmetry along with a soft-to-touch texture makes it perfect for a modern décor.                                                                                                                                                                                                  | 80"X40" |