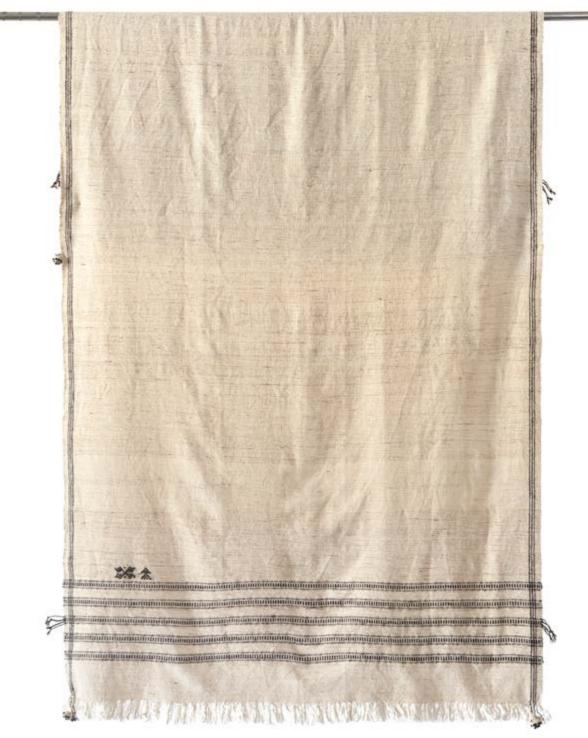

Oban Throw T-3421 Natural 80"x40"

Rimo Throw T-3429-23

Natural 80"x40"

Venosa Throw T-3428-23

Natural 80"x40"

Nyasa Throw T-2000 Natural/Charcoal 80"x40"

Saltoro Throw T-3424-23 Natural/Black 80"x40"

| STYLE#    | STYLE NAME   | DESCRIPTION                                                                                                                                                                                                                                                                                                                                                                                  | SIZE    | STYLE#    | STYLE NAME    | DESCRIPTION                                                                                                                                                                                                                                                                                                                                                                                                                                                         | SIZE    |
|-----------|--------------|----------------------------------------------------------------------------------------------------------------------------------------------------------------------------------------------------------------------------------------------------------------------------------------------------------------------------------------------------------------------------------------------|---------|-----------|---------------|---------------------------------------------------------------------------------------------------------------------------------------------------------------------------------------------------------------------------------------------------------------------------------------------------------------------------------------------------------------------------------------------------------------------------------------------------------------------|---------|
| THROWS    |              |                                                                                                                                                                                                                                                                                                                                                                                              |         | THROWS    |               |                                                                                                                                                                                                                                                                                                                                                                                                                                                                     |         |
| T-2336-24 | KOHARU THROW | The beautiful Koharu throw crafted from 100% cotton is created with an intricate hand kantha embroidery process on textured cotton. The overall pattern of contemporarised motifs on a natural background gives the design a graceful look. Each throw varies slightly to reflect human touch of design.                                                                                     | 80°X40° | T-3421    | OBAN THROW    | Fusing elements of natural fibers such as Indian merino with local sheep wool, tussar silk and organic cotton using traditional weaving techniques from Western India, this blend of handwoven natural fibers is precisely handwashed to bringforth the felted richness and increase the shine and handfeel. The graphic representation of charcoal checks over a natural backdrop created a statement throw. The tassels are naturally left open for a raw appeal. | 80"X40" |
| T-2337-24 | SUKI THROW   | Handwoven on looms, this 100% cotton throw features a mix of different textures and yarns. A play of stripes and colour gives off a sense of subtle boldness, yet being a minimally beautiful addition to a home. Each piece is frayed and washed for softness and may vary slightly to reflect human touch of design.                                                                       | 80"X40" | T-3428-23 | VENOSA THROW  | Fusing elements of striking natural fibres such as Indian merino with local sheep wool, tussar silk and organic cotton using traditional weaving techniques from Western india, this throw brings forth the felted richness along with shine and handfeel. Each piece is delicately finished with handmade tassels at the two ends and features a minute hand embroidered motif.                                                                                    | 80"X40" |
| T-2338-24 | REKH THROW   | The beautiful Rekh throw is a fun and texturous throw which is intricately block printed on distressed cotton, giving it an illusion. The sides are frayed and the corners are finished with interesting tassels in grey and white. The colour provides for an excellent touch for a minimalistic decor. Each throw varies slightly to reflect human touch of design.                        | 80°X40° | T-2000    | NYASA THROW   | Inspired to create a thoughtfully delicate hand woven design with a pop of charcoal on tightly handwoven textured cotton, this throw features distinctive slubbiness of handspun yarns. Each panel is hand joined using traditional embroidery technique and finished with hand crochet lace detail at the edges. The Nyasa throw is hand washed to achieve a soft and relaxed textural appeal.                                                                     | 80"X40" |
| T-2339-24 | CRUSO THROW  | Beautifully handcrafted Cruso is a woven cotton throw, with different thicknesses of cotton yarn used in the warp and weft. The distinctive slubbiness of the throw has a unique textural experience, and the frayed sides add to its raw appearance. Handwashed to further achieve softer and relaxed textural appeal, Cruso is available in a classic colour palette of natural and mocha. | 80°X40° | T-3429-23 | RIMO THROW    | Handcrafted from a crossbred speciality of wool and Indian Merino along with 100% silk warp, this throw is handspun and handwoven in the distant Himalayan region. Hand dyed and hand brushed by the local artisans, this unique throw has a soft handfeel with a tactile appeal. The ends are finished with delicate blanket stitches and tassels on the corners. Each throw varies slightly to reflect human touch of design.                                     | 80"X40" |
| T-2340-24 | LUMO THROW   | Brilliantly soft and luxurious, the Lumo throw is crafted from 100% cotton boucle. Its unique construction makes it a perfect addition to modern décor. The sides are finished and enhanced using blanket stitch, giving it a striking look. It is handwashed to further achieve a soft and relaxed textural appeal.                                                                         | 80°X40° | T-3424-23 | SALTORO THROW | Handwoven in looms dated from the 60s and 70s, this 100% local merino wool throw features an overall diamond twill design in solid stripes. The black and natural combination and symmetry along with a soft-to-touch texture makes it perfect for a modern décor.                                                                                                                                                                                                  | 80"X40" |