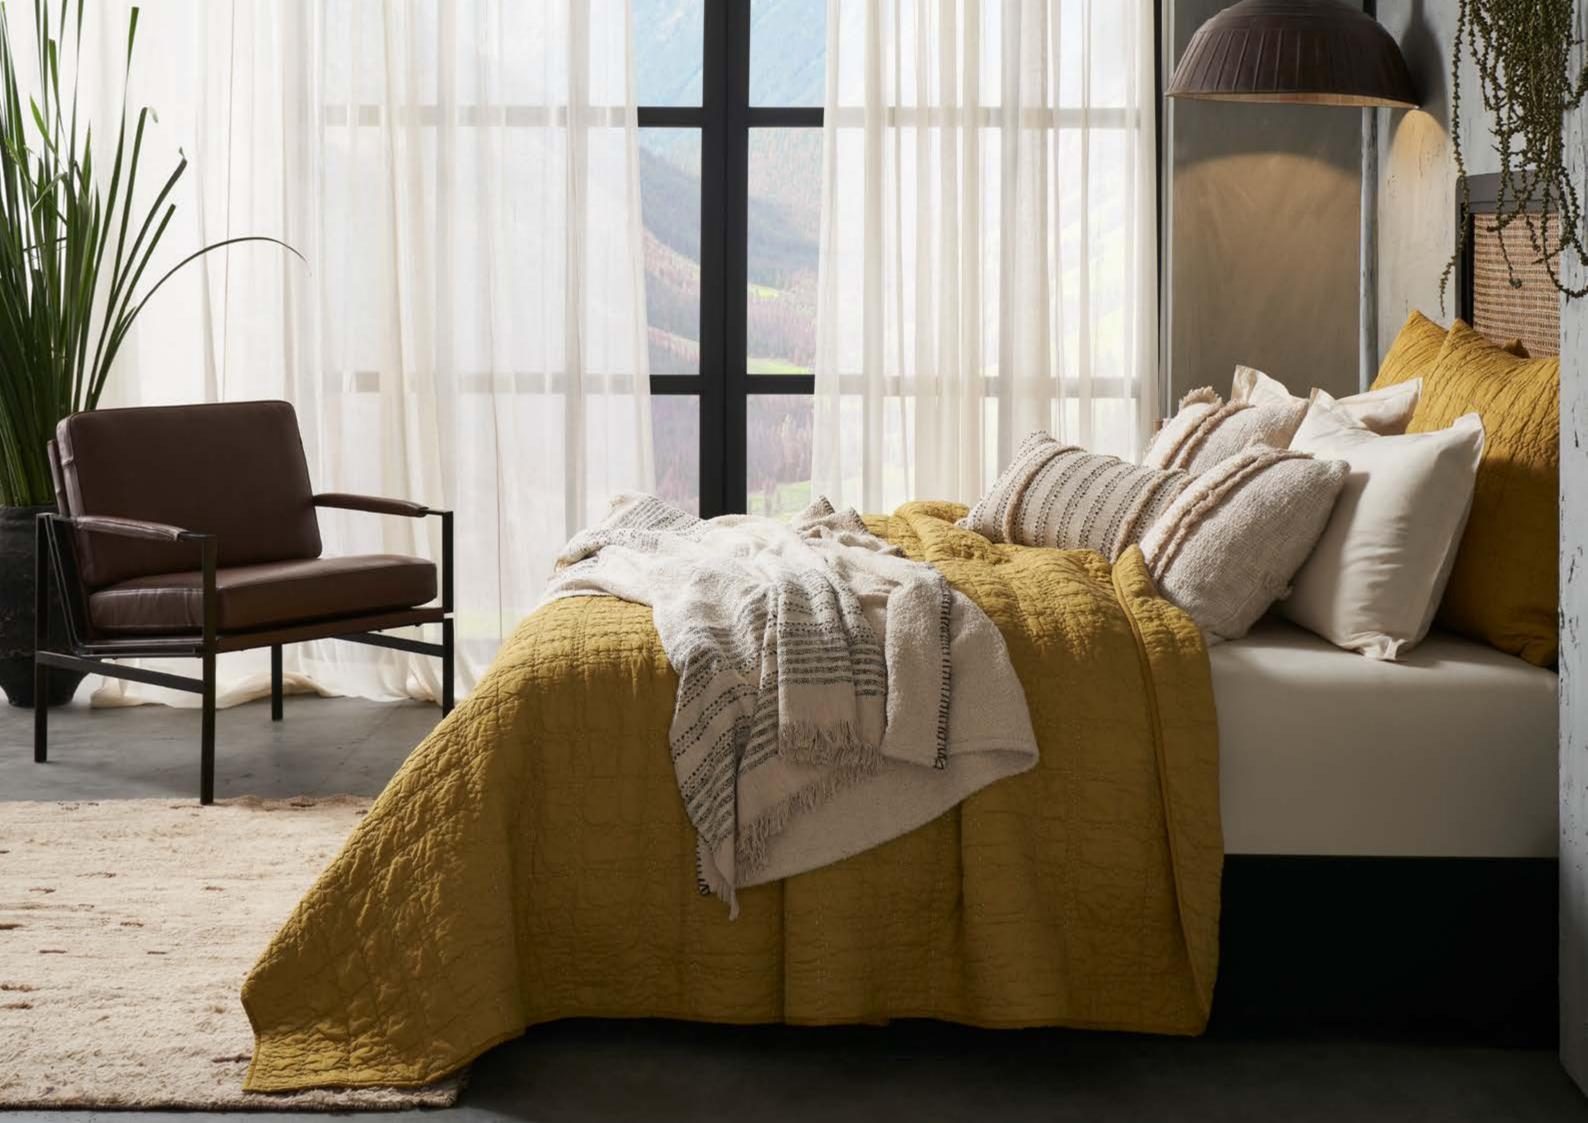

Dune Quilt Q-2365-24

Queen - 92"x96" King - 104"x92"

Crafted with fine cotton is the Dune quilt. With hand quilting all throughout in a criss-cross manner, it is heavily washed for the textural richness. This quilt is mid weighted and easy care making them perfect for year-round use. Each piece is filled with 100% cotton and is available in natural, indigo and mocha.

Dune Quilt Q-2365-24

Queen - 92"x96" King - 104"x92"

Crafted with fine cotton is the Dune quilt. With hand quilting all throughout in a criss-cross style, it is heavily washed for textural richness. This quilt is mid weighted and its easy care makes them perfect for year-round use. Each piece is filled with 100% cotton and is available in natural, indigo and mocha.