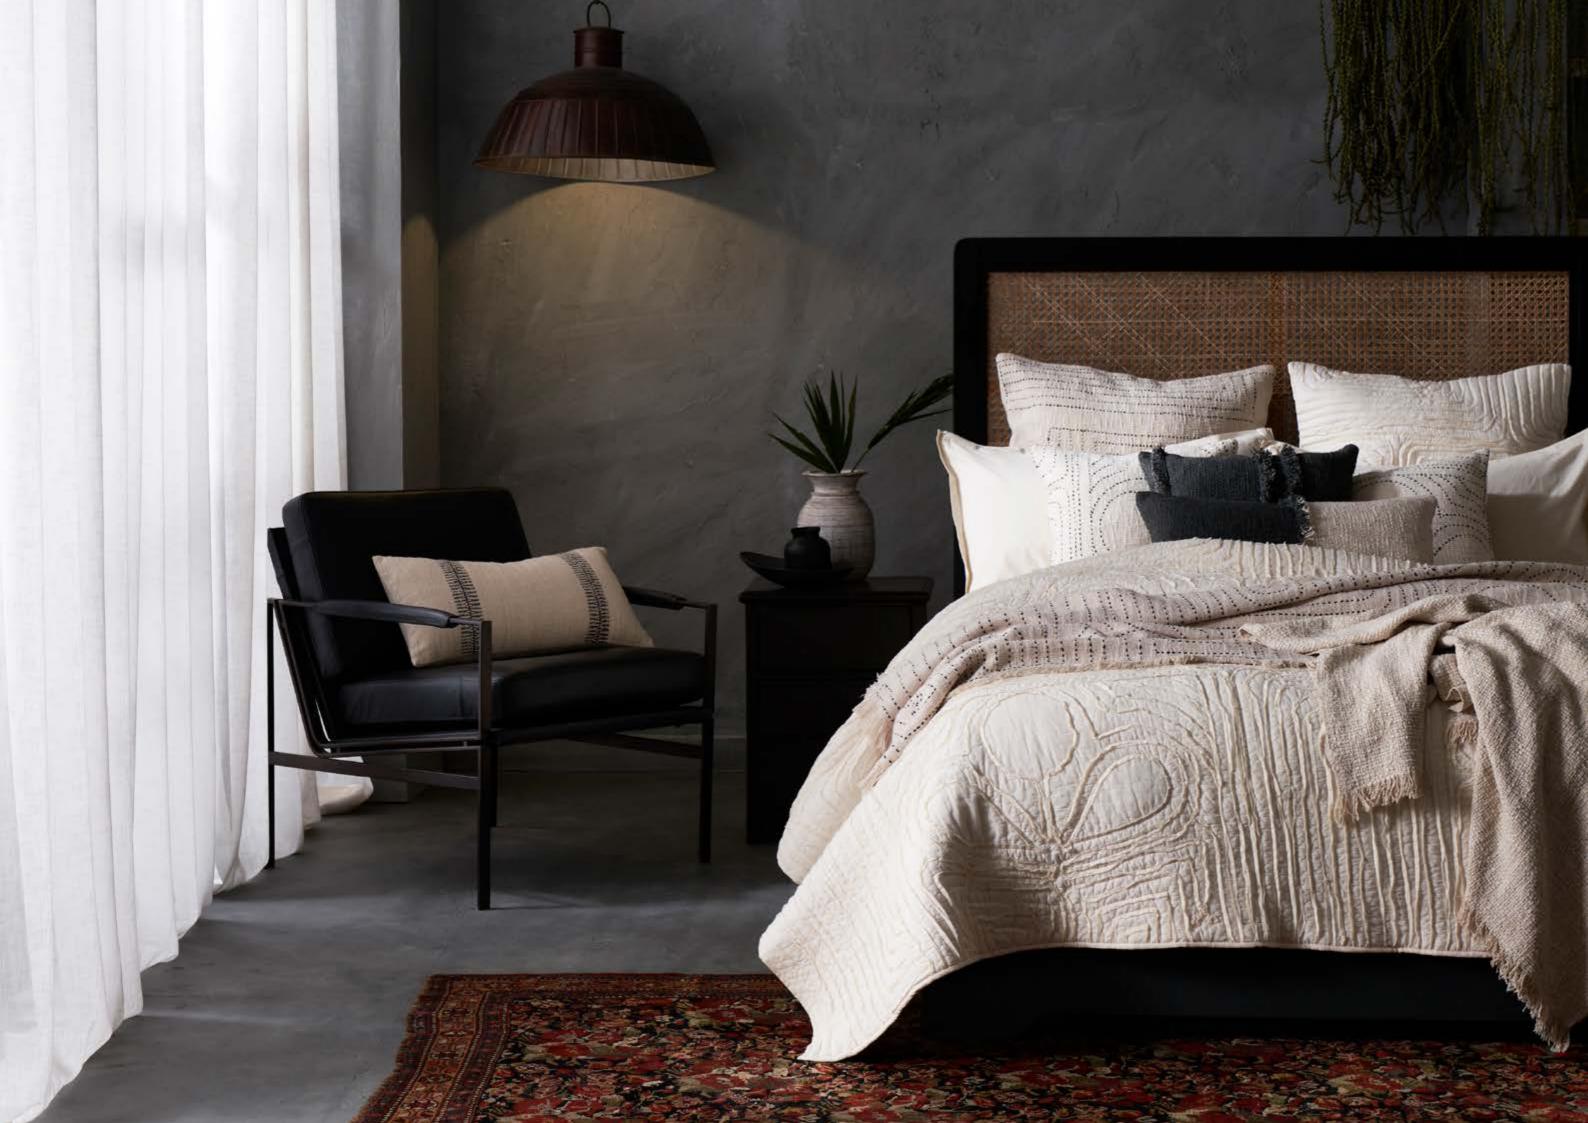

## **HOME & LIVING**

We look to nature to guide, inspire and comfort us

Natural and earthy colours mark this collection. The landscape that inspired us is wooded, crossed by soft running streams, spread under a sun-filled sky with a cool breeze driving playful clouds. Here is a sense of peace and serenity in a chaotic world.

Reflecting this mood, the collection is focussed on harmony of texture and colour. It draws on craft skills to give a layering of cotton quilts and throws each marked by complementary handling of fabric. There is an inventive use of pleating, hand guided stitching and patchwork.

Neem treasures the softness of fabric in a collection that is conceived for those who value the touch of bedding and decorative pillows that speak of nature, of craft and of what is made by hand.

Crafted with fine cotton is our signature Check Box quilt. With hand quilting all throughout using a distinct pop of colour to create striking checkered pattern, it is heavily washed for textural richness. This quilt is mid weighted and its easy care makes them perfect for year-round use. Each piece is filled with 100% cotton and is available in white, indigo, misted rose, sepia and citrus.