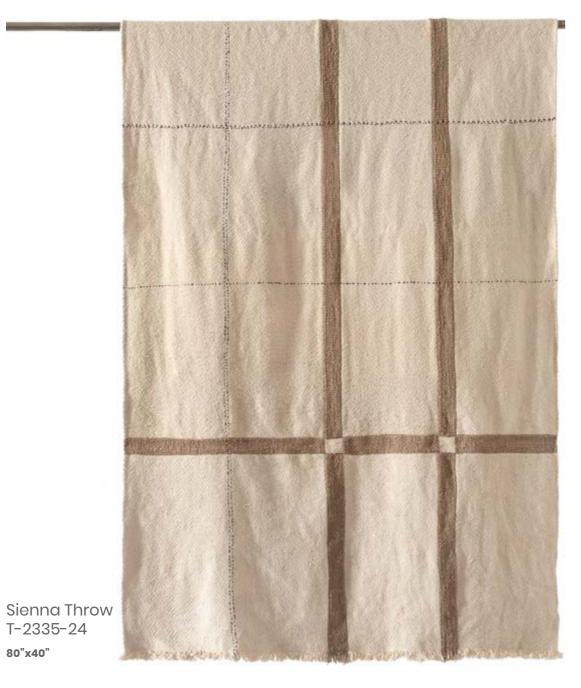

Renee Sham C-2358-24 Natural 26"x26"

Zuha Cushion C-2346-24 Natural 19"x19"

Faye Cushion C-2341-24 Natural 19"x19"

Nami Cushion C-2342-24 Mocha 19"x19"

This extremely soft yet structured cotton throw is brushed and felted to increase the handfeel. Stripes of slubby cotton are patched and beautiful hand kantha lines are thoughtfully designed, creating a larger than life canvas of checks. The back is frayed at all the joints, creating an interesting play of texture. Hand washed to further achieve soft and relaxed textural appeal, Sienna adds a unique touch to modern decor.

## THROWS

Koharu Throw T-2336-24

Natural 80"x40"

Rosa Throw T-2334-24

Stone 80"x40"

Sienna Throw T-2335-24

Natural/Sandstone 80"x40"

Suki Throw T-2337-24