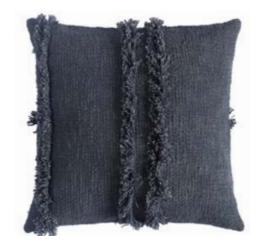

Zuha Cushion C-2346-24

Natural 19"x19"

Brilliantly soft and luxurious, the Zuha cushion is crafted from 100% cotton boucle. Its unique construction makes it a perfect addition to modern décor. The further addition of beautiful wool tassels on each corner gives a raw appearance. It is handwashed to further achieve a soft and relaxed textural appeal.

Wiyona Cushion C-2343-24

Natural/Indigo 19"x19"

Pave Cushion C-2344-24

Natural/Indigo/Sandstone 19"x19"

Thea Cushion C-2347-24

Natural/Indigo/Sandstone 19"x19"

Zuha Cushion C-2346-24

Natural 19"x19"