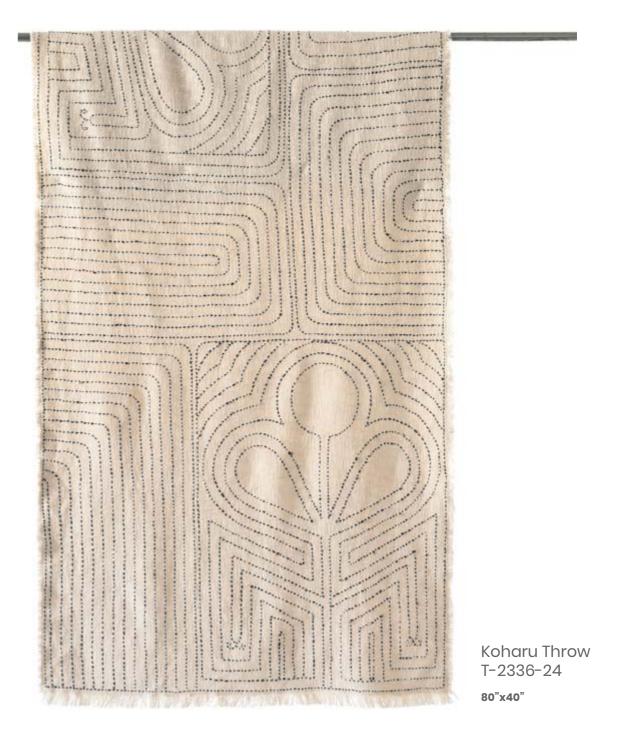

The beautiful Koharu throw crafted from 100% cotton is created with an intricate hand kantha embroidery process on textured cotton. The overall pattern of contemporarised motifs on a natural background gives the design a graceful look. Each throw varies slightly to reflect human touch of design.

## THROWS

Koharu Throw T-2336-24

Natural 80"x40"

Rosa Throw T-2334-24

Stone 80"x40"

Sienna Throw T-2335-24

Natural/Sandstone 80"x40"

Suki Throw T-2337-24