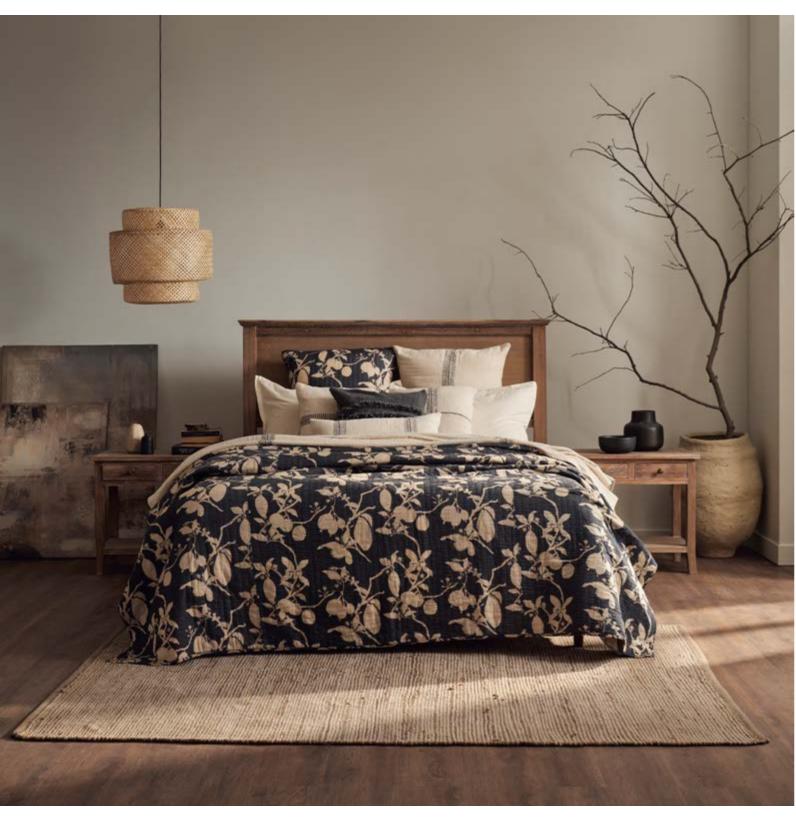

Crafted with fine cotton is the Pear quilt. With its unique hand quilting and contrast colours, it is heavily washed for textural richness. This quilt is mid weighted and its easy care makes it perfect for year-round use. Each piece is filled with 100% cotton. This beautiful piece consists of a fruit print in the front and printed stripes in the back.

Pear Sham C-2364-24

Charcoal 26"x26"

Holly Cushion C-2345-24

Natural 19"x19"

Marina Sham C-2357-24

Natural 26"x26"

Nami Cushion C-2342-24

Charcoal 19"x19"