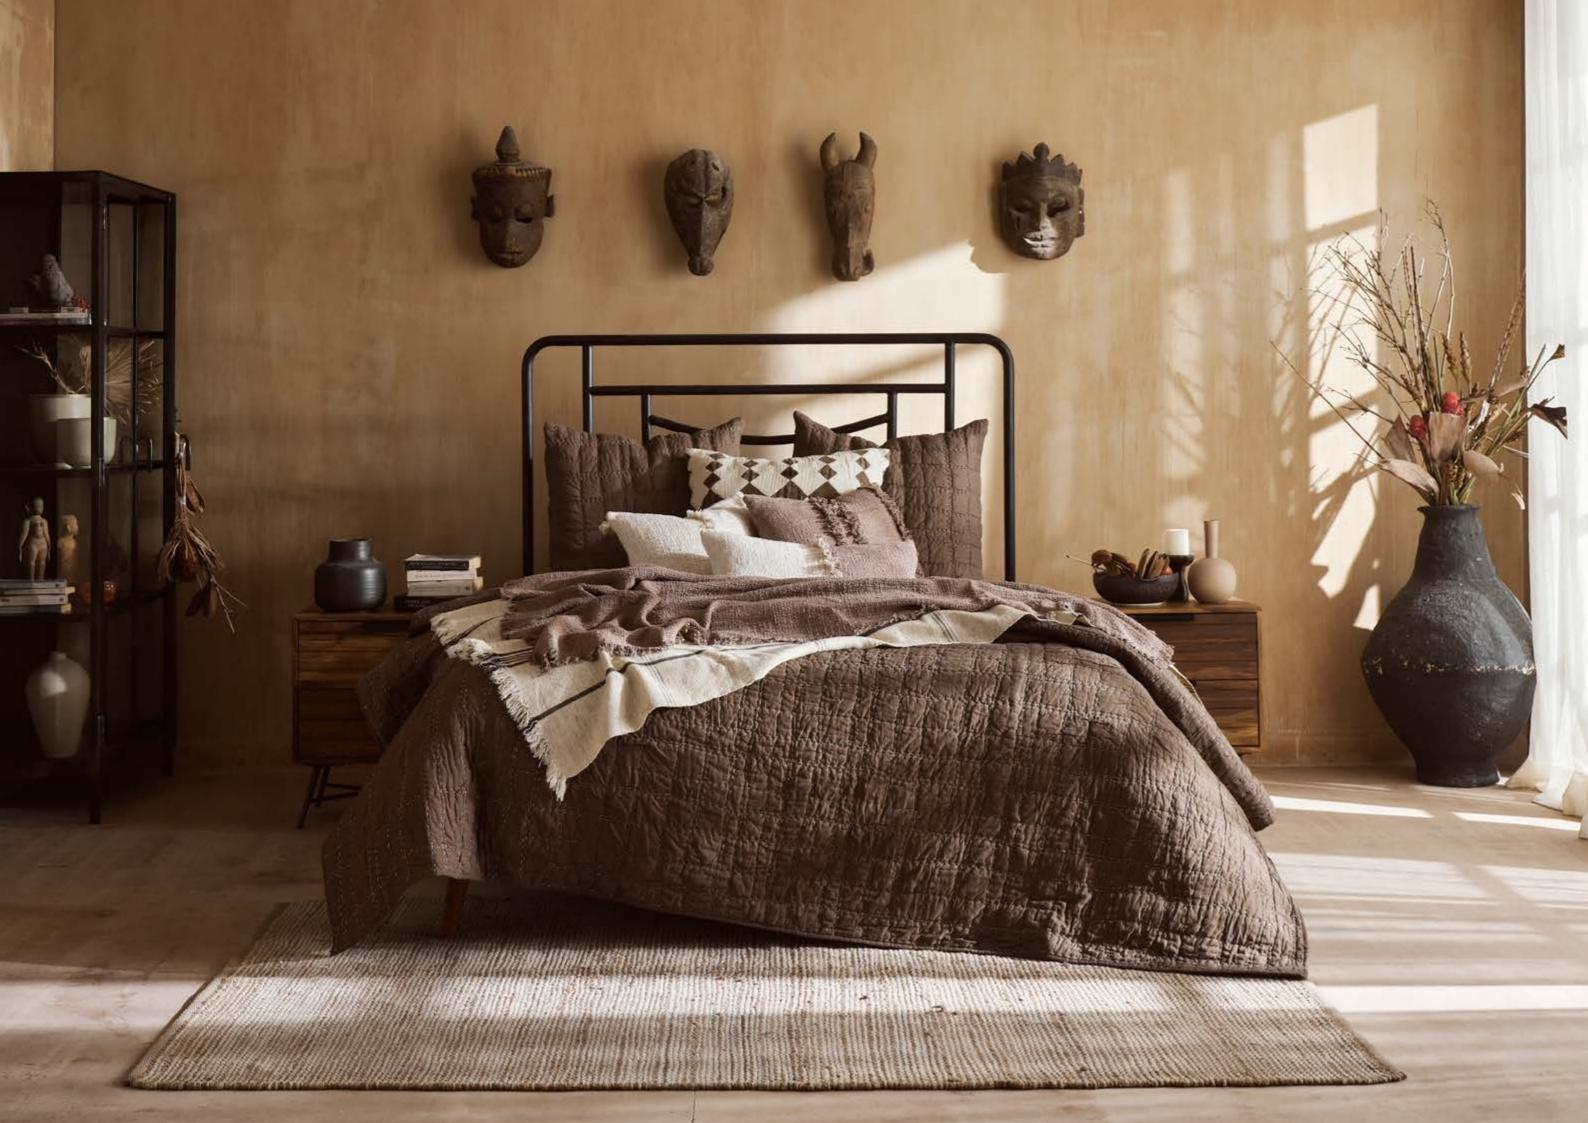

Dune Quilt Q-2365-24

Queen - 92"x96" King - 104"x92"

Crafted with fine cotton is the Dune quilt. With hand quilting all throughout in a criss-cross manner, it is heavily washed for the textural richness. This quilt is mid weighted and easy care making them perfect for year-round use. Each piece is filled with 100% cotton and is available in natural, indigo and mocha.