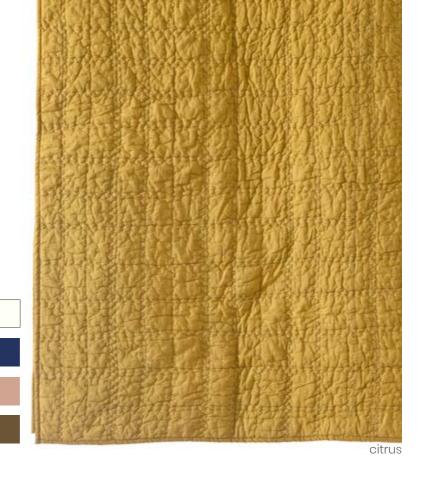

Neem treasures the softness of fabric in a collection that is conceived for those who value the touch of bedding and decorative pillows that speak of nature, of craft and of what is made by hand.

Crafted with fine cotton is our signature Check Box quilt. With hand quilting all throughout using a distinct pop of colour to create striking checkered pattern, it is heavily washed for textural richness. This quilt is mid weighted and its easy care makes them perfect for year-round use. Each piece is filled with 100% cotton and is available in white, indigo, misted rose, sepia and citrus.

Crafted with fine cotton is our signature Check Box quilt. With hand quilting all throughout using a distinct pop of colour to create striking checkered pattern, it is heavily washed for textural richness. This quilt is mid weighted and its easy care makes them perfect for year-round use. Each piece is filled with 100% cotton and is available in natural, indigo, misted rose, sepia and citrus.