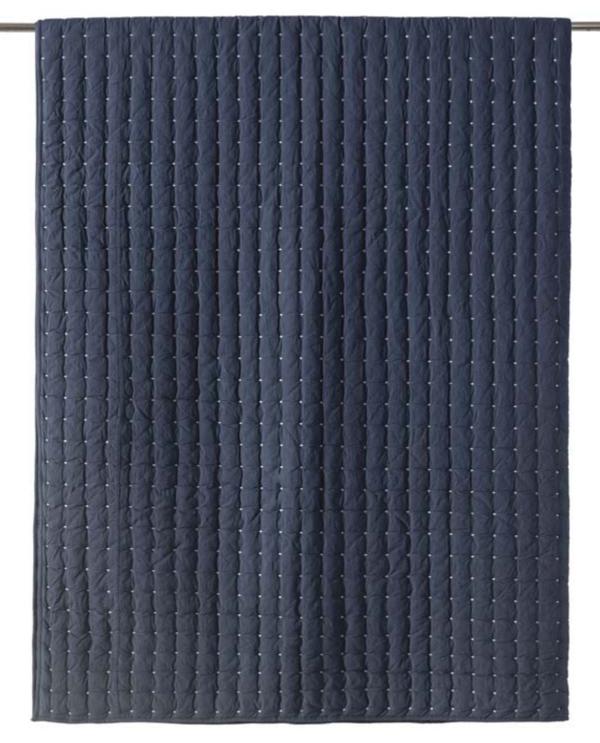

Neem treasures the softness of fabric in a collection that is conceived for those who value the touch of bedding and decorative pillows that speak of nature, of craft and of what is made by hand.

Crafted with fine cotton is our signature Check Box quilt. With hand quilting all throughout using a distinct pop of colour to create striking checkered pattern, it is heavily washed for textural richness. This quilt is mid weighted and its easy care makes them perfect for year-round use. Each piece is filled with 100% cotton and is available in white, indigo, misted rose, sepia and citrus.

Crafted with fine cotton is our signature Check Box quilt. With hand quilting all throughout using a distinct pop of colour to create striking checkered pattern, it is heavily washed for textural richness. This quilt is mid weighted and its easy care makes them perfect for year-round use. Each piece is filled with 100% cotton and is available in natural, indigo, misted rose, sepia and citrus.