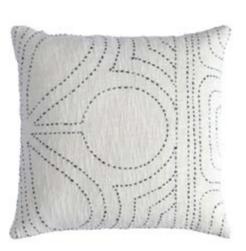

Delicate embroidery stitches running in a subtle combination of brown and white on khadi, with a band of stone, the Yumi cushion features an amalgamation of tradition and contemporary. The cushion is enclosed with ties.

Yumi Cushion C-2352-24

Natural/Sand 13"x25" \$49.00

Haru Sham C-2359-24

Natural 26"x26"

Delicate embroidery stitches running in a subtle combination of brown and white on khadi, the Haru cushion features an amalgamation of tradition and contemporary. The cushion is enclosed with ties.