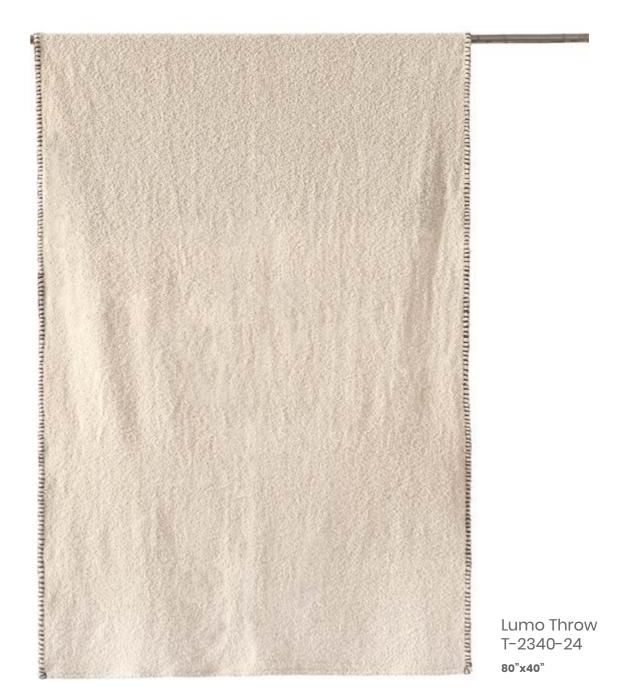

80"x40"

Brilliantly soft and luxurious, the Lumo throw is crafted from 100% cotton boucle. Its unique construction makes it a perfect addition to modern décor. The sides are finished and enhanced using blanket stitch, giving it a striking look. It is handwashed to further achieve a soft and relaxed textural appeal.

Natural 80"x40"

Rekh Throw T-2338-24

Natural/Grey 80"x40"

Cruso Throw T-2339-24

Mocha 80"x40"

Cruso Throw T-2339-24

Natural 80"x40"

Lumo Throw T-2340-24 Natural 80"x40"