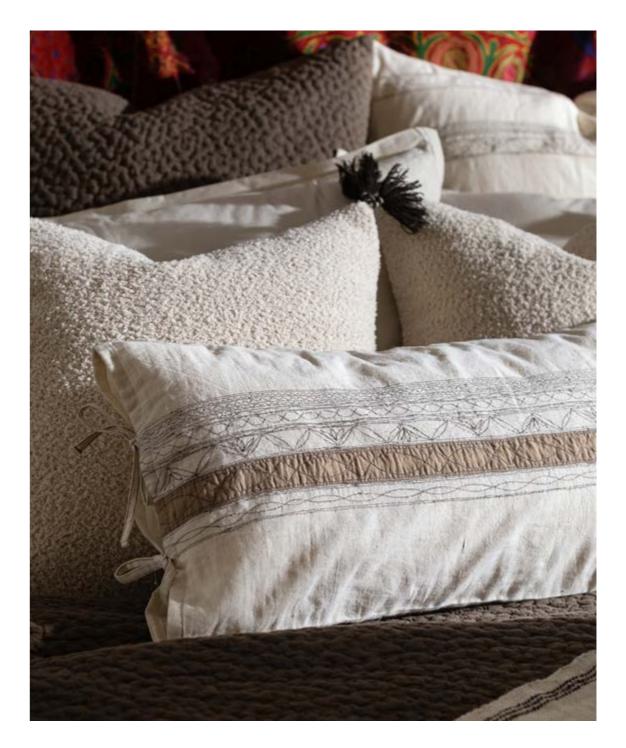

Delicate embroidery stitches running in a subtle combination of brown and white on khadi, with a band of stone, the Yumi cushion features an amalgamation of tradition and contemporary. The cushion is enclosed with ties.

Yumi Cushion C-2352-24

Natural/Sand 13"x25" \$49.00

Haru Sham C-2359-24

Natural 26"x26"

Delicate embroidery stitches running in a subtle combination of brown and white on khadi, the Haru cushion features an amalgamation of tradition and contemporary. The cushion is enclosed with ties.