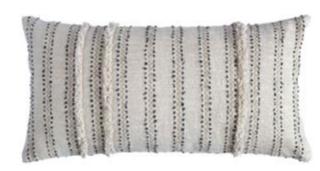

r textural richness. This quilt is mid weighted and its easy care makes it perfect for year-round use. Each piece is filled with 100% cotton. This beautiful piece consists of a fruit print in the front and printed stripes in the back.





Pear Sham C-2364-24

Charcoal 26"x26"



Holly Cushion C-2345-24

Natural 19"x19"



Marina Sham C-2357-24

Natural 26"x26"



Nami Cushion C-2342-24

Charcoal 19"x19"



Kai Cushion C-2350-24

Natural 13"x25"







Suki Throw T-2337-24

80"x40"

Handwoven on looms, this 100% cotton throw features a mix of different textures and yarns. A play of stripes and colour gives off a sense of subtle boldness, yet being a minimally beautiful addition to a home. Each piece is frayed and washed for softness and may vary slightly to reflect human touch of design.



Alin Cushion C-2348-24

Natural 13"x25"



Checkbox Sham S-1106

Citrus 26"x26"



Nami Cushion C-2342-24

Natural 19"x19"



Checkbox Quilt Q-1106

Queen - 92"x96" King - 104"x92"

Crafted with fine cotton is our signature Check Box quilt. With hand quilting all throughout using a distinct pop of colour to create striking checkered pattern, it is heavily washed for textural richness. This quilt is mid weighted and its easy care makes them perfect for year-round use. Each piece is filled with 100% cotton and is available in natural, indigo, misted rose, sepia and citrus.





Fusing elements of striking natural fibres such as Indian merino with local sheep wool, tussar silk and organic cotton using traditional weaving techniques from Western india, this throw brings forth the felted rich