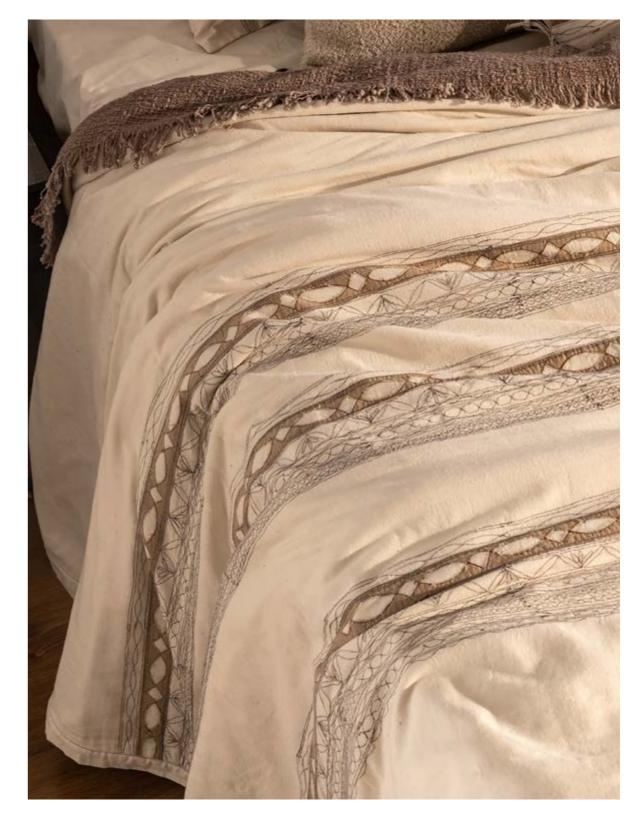

Yumi cushion C-2352-24

Natural/Sand 13"x25"

Natural/Sand 84"x84"

Delicate embroidery stitches running in a subtle combination of brown and white on khadi, with bands of cutwork in stone, the Kiyomi blanket features an amalgamation of tradition and contemporary. With tucking done all over the blanket in natural, each piece may vary slightly due to human touch of design.