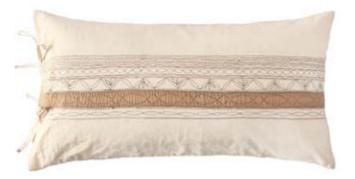

Delicate embroidery stitches running in a subtle combination of brown and white on khadi, with a band of stone, the Yumi cushion features an amalgamation of tradition and contemporary. The cushion is enclosed with ties.

Yumi Cushion C-2352-24

Natural/Sand 13"x25" \$49.00

Haru Sham C-2359-24

Natural 26"x26"

Delicate embroidery stitches running in a subtle combination of brown and white on khadi, the Haru cushion features an amalgamation of tradition and contemporary. The cushion is enclosed with ties.