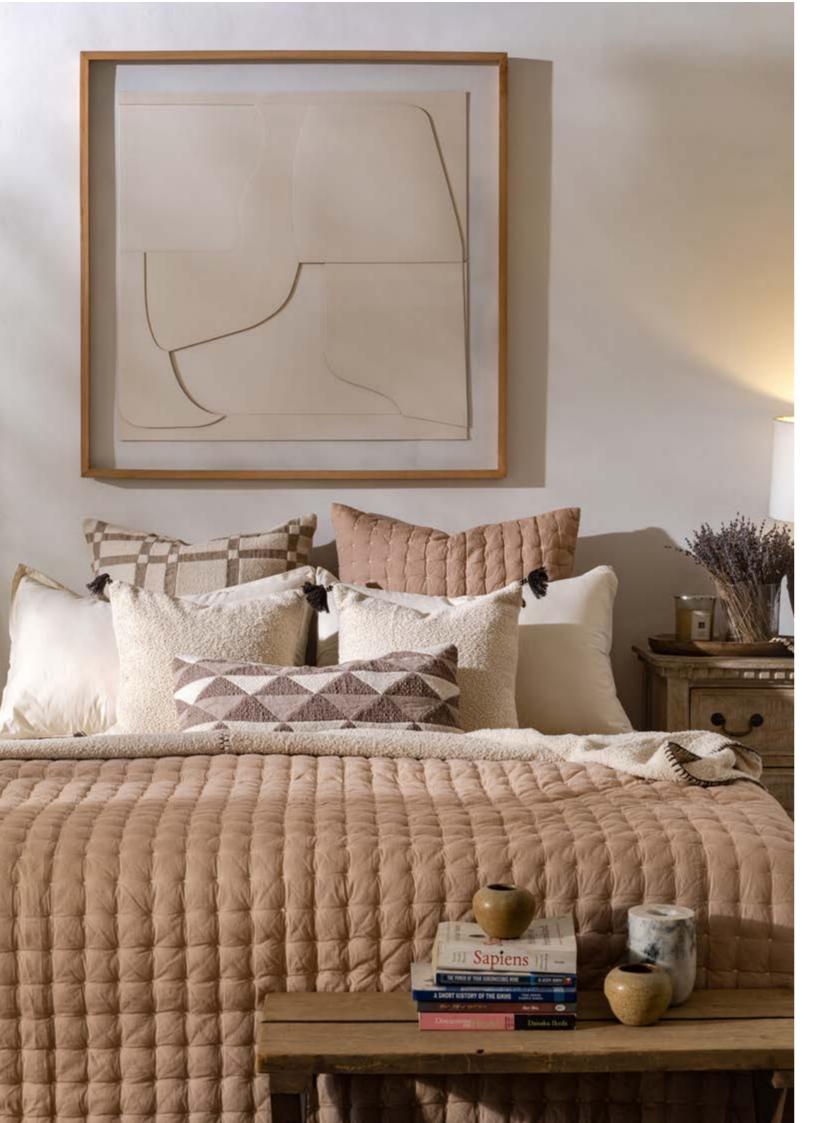

Neem treasures the softness of fabric in a collection that is conceived for those who value the touch of bedding and decorative pillows that speak of nature, of craft and of what is made by hand.

Crafted with fine cotton is our signature Check Box quilt. With hand quilting all throughout using a distinct pop of colour to create striking checkered pattern, it is heavily washed for textural richness. This quilt is mid weighted and its easy care makes them perfect for year-round use. Each piece is filled with 100% cotton and is available in white, indigo, misted rose, sepia and citrus.

Crafted with fine cotton is our signature Check Box quilt. With hand quilting all throughout using a distinct pop of colour to create striking checkered pattern, it is heavily washed for textural richness. This quilt is mid weighted and its easy care makes them perfect for year-round use. Each piece is filled with 100% cotton and is available in natural, indigo, misted rose, sepia and citrus.

Pebble Quilt Q-2001

Queen - 92"x96" King - 104"x92"

Crafted with fine linen is our effortlessly luxurious Pebble quilt. With stitched cross tucks at seamless repeats, it is heavily washed for textural richness and appeal. This quilt is mid weighted and its easy care makes them perfect for year-round use. The Pebble quilt is available in natural, indigo, misted rose, sepia and citrus.