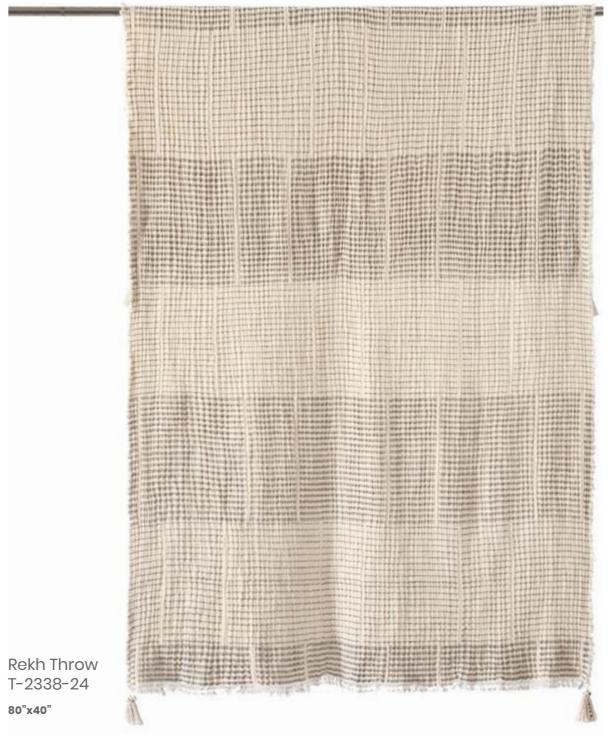

The beautiful Rekh throw is a fun and texturous throw which is intricately block printed on distressed cotton, giving it an illusion. The sides are frayed and the corners are finished with interesting tassels in grey and white. The colour provides for an excellent touch for a minimalistic decor. Each throw varies slightly to reflect human touch of design.

Natural 80"x40"

Rekh Throw T-2338-24

Natural/Grey 80"x40"

Cruso Throw T-2339-24

Mocha 80"x40"

Cruso Throw T-2339-24

Natural 80"x40"

Lumo Throw T-2340-24 Natural 80"x40"