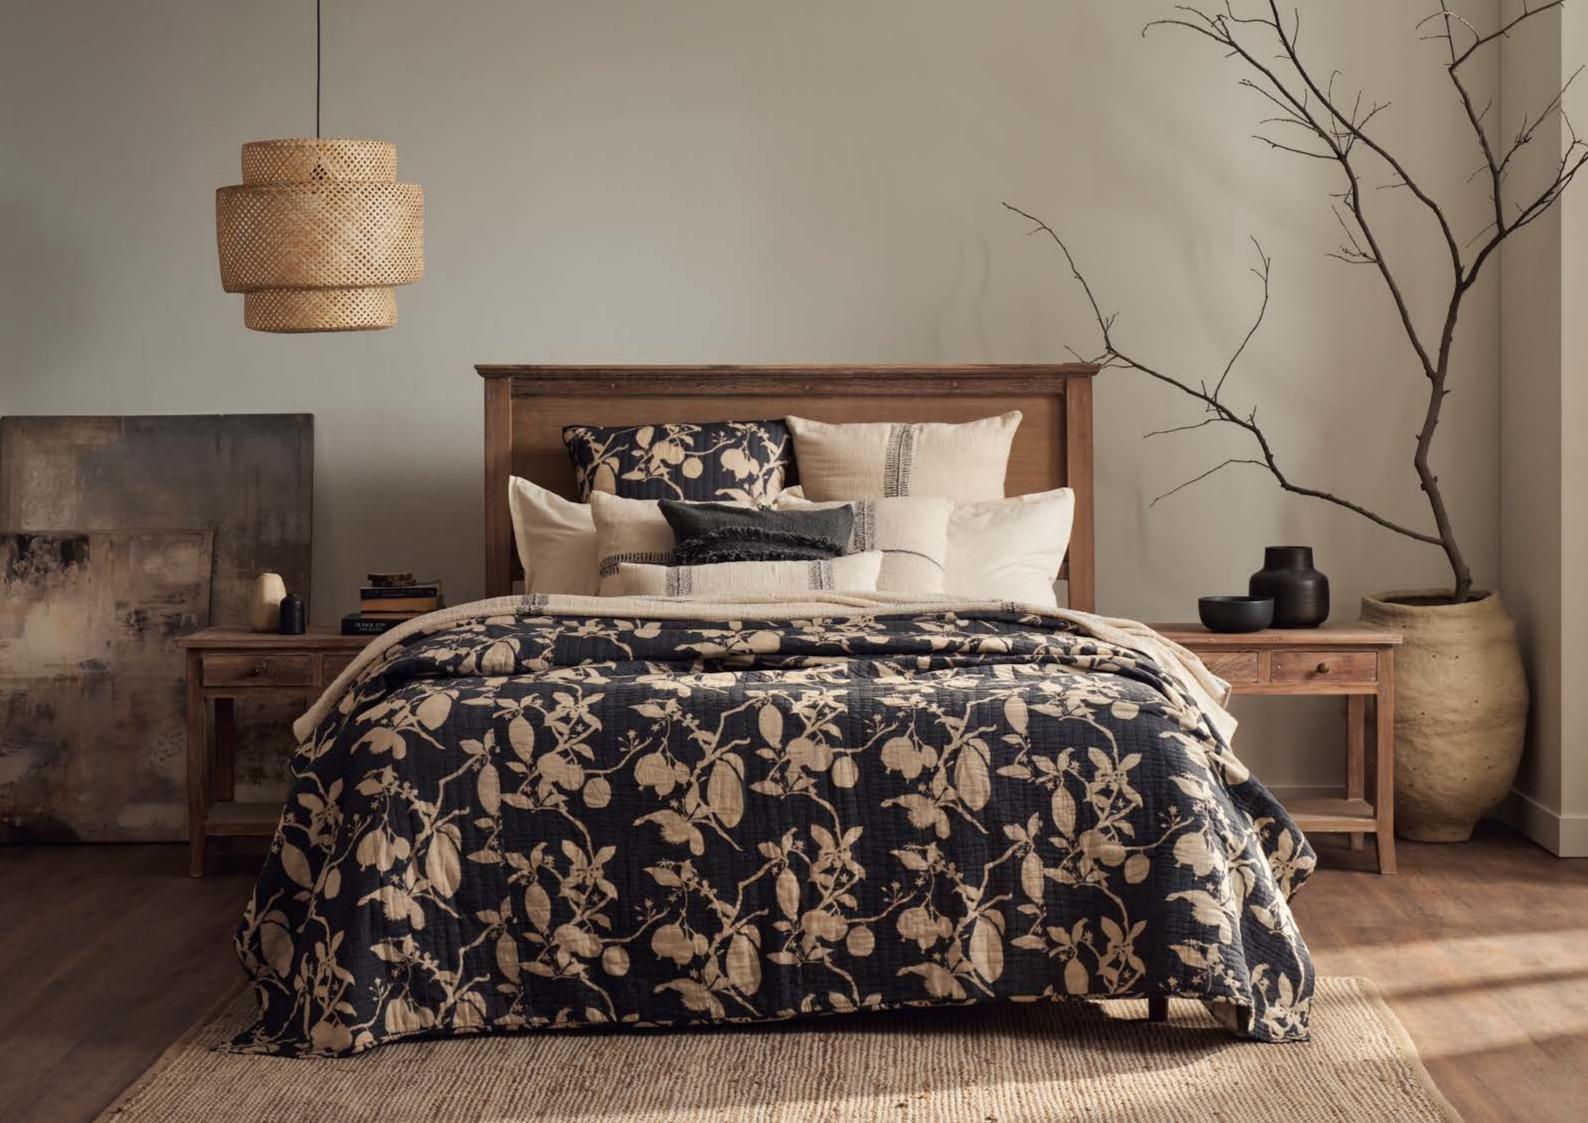

Crafted with fine cotton is the Pear quilt. With its unique hand quilting and contrast colours, it is heavily washed for textural richness. This quilt is mid weighted and its easy care makes it perfect for year-round use. Each piece is filled with 100% cotton. This beautiful piece consists of a fruit print in the front and printed stripes in the back.

Pear Sham C-2364-24

Charcoal 26"x26"

Holly Cushion C-2345-24

Natural 19"x19"

Marina Sham C-2357-24

Natural 26"x26"

Nami Cushion C-2342-24

Charcoal 19"x19"