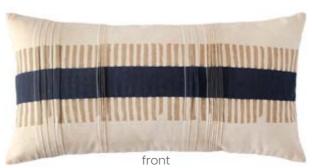

Delicate embroidery stitches running in a subtle combination of brown and white on khadi, with a band of stone, the Yumi cushion features an amalgamation of tradition and contemporary. The cushion is enclosed with ties.

Yumi Cushion C-2352-24

Natural/Sand 13"x25" \$49.00

Haru Sham C-2359-24

Natural 26"x26"

Delicate embroidery stitches running in a subtle combination of brown and white on khadi, the Haru cushion features an amalgamation of tradition and contemporary. The cushion is enclosed with ties.