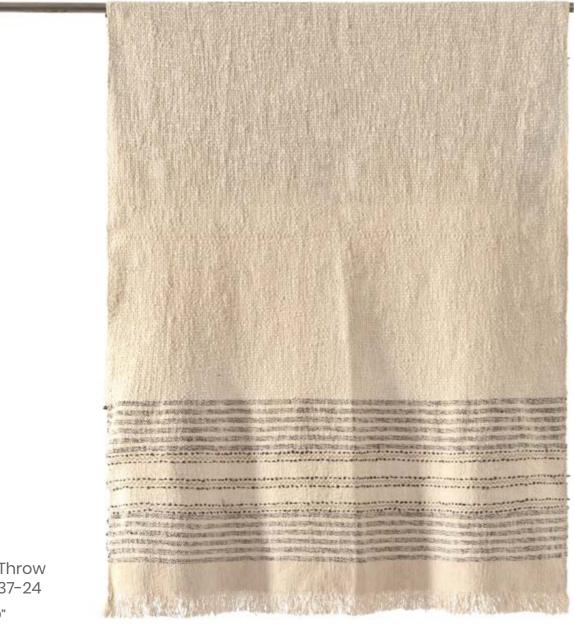

Kai Cushion C-2350-24

Natural 13"x25"

Suki Throw T-2337-24

80"x40"

Handwoven on looms, this 100% cotton throw features a mix of different textures and yarns. A play of stripes and colour gives off a sense of subtle boldness, yet being a minimally beautiful addition to a home. Each piece is frayed and washed for softness and may vary slightly to reflect human touch of design.

## THROWS

Koharu Throw T-2336-24

Natural 80"x40"

Rosa Throw T-2334-24

Stone 80"x40"

Sienna Throw T-2335-24

Natural/Sandstone 80"x40"

Suki Throw T-2337-24