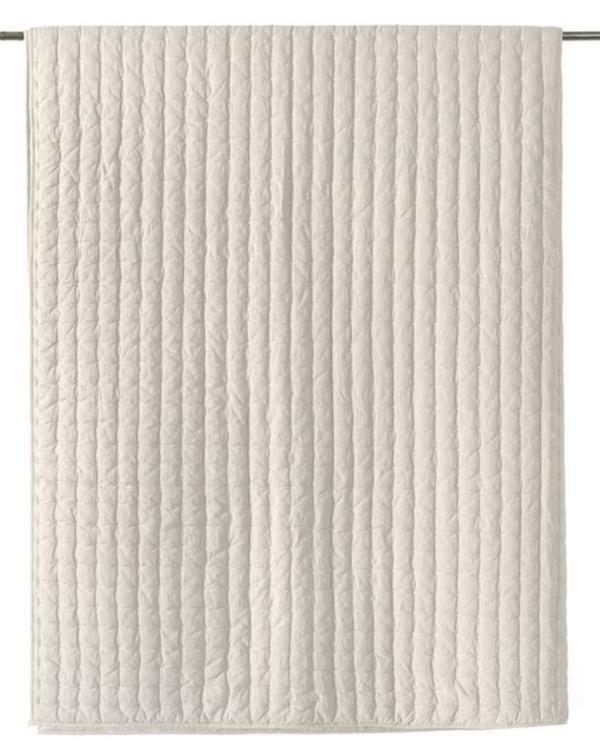

Crafted with fine cotton is the Pearl quilt. With stiched stripes all over in a contemporary design, it is heavily washed for the textural richness. This quilt is mid weighted and its easy care makes them perfect for year-round use. Each piece is filled with 100% cotton and is available in natural.