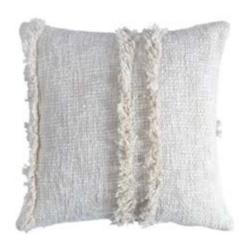

Zuha Cushion C-2346-24

Natural 19"x19"

Brilliantly soft and luxurious, the Zuha cushion is crafted from 100% cotton boucle. Its unique construction makes it a perfect addition to modern décor. The further addition of beautiful wool tassels on each corner gives a raw appearance. It is handwashed to further achieve a soft and relaxed textural appeal.