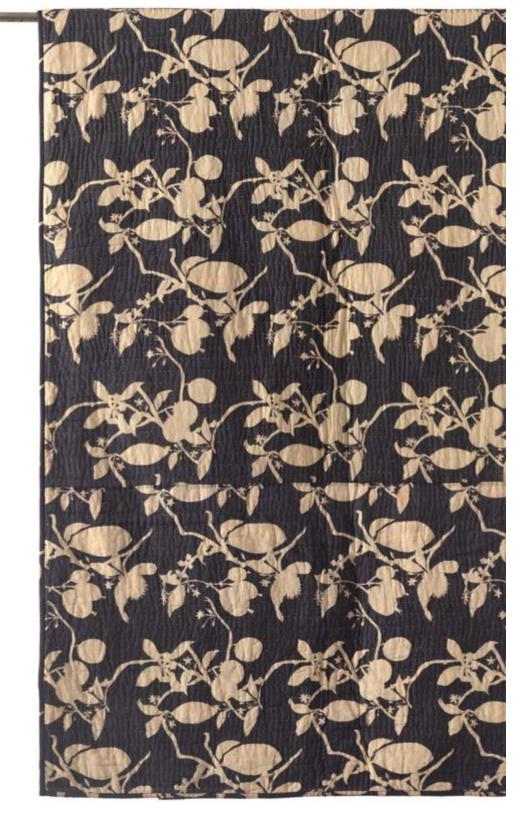

Crafted with fine cotton is the Pear quilt. With its unique hand quilting and contrast colours, it is heavily washed for textural richness. This quilt is mid weighted and its easy care makes it perfect for year-round use. Each piece is filled with 100% cotton. This beautiful piece consists of a fruit print in the front and printed stripes in the back.

Pear Sham C-2364-24

Charcoal 26"x26"

Holly Cushion C-2345-24

Natural 19"x19"

Marina Sham C-2357-24

Natural 26"x26"

Nami Cushion C-2342-24

Charcoal 19"x19"