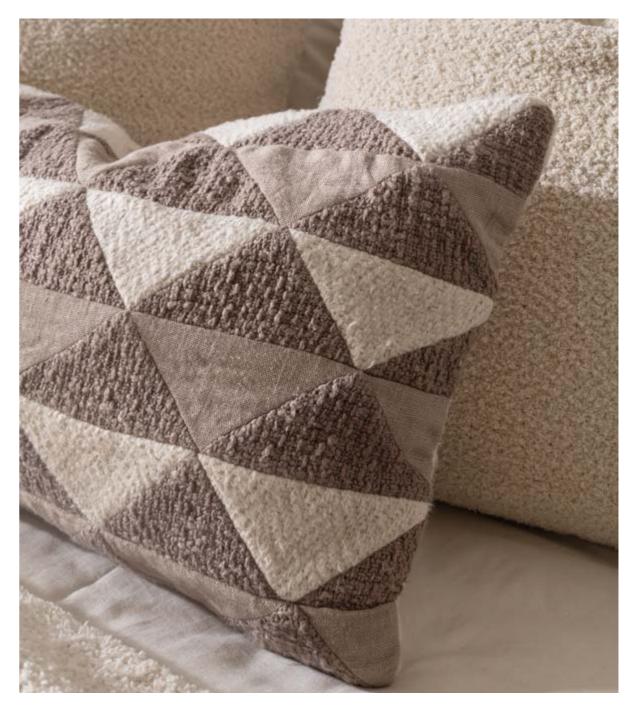

Capa Cushion C-2349-24 Natural/Mocha/Sandstone 13"x25"

With a play of various textured fabrics, the Capa cushion is a unique blend of soft, felted cotton, muted linen and slubby stone cotton. The soft colours in a playful triangular pattern brings life to any décor. Each piece is enclosed with a brass zipper and is washed to achieve further softness and relaxed textural appearance.