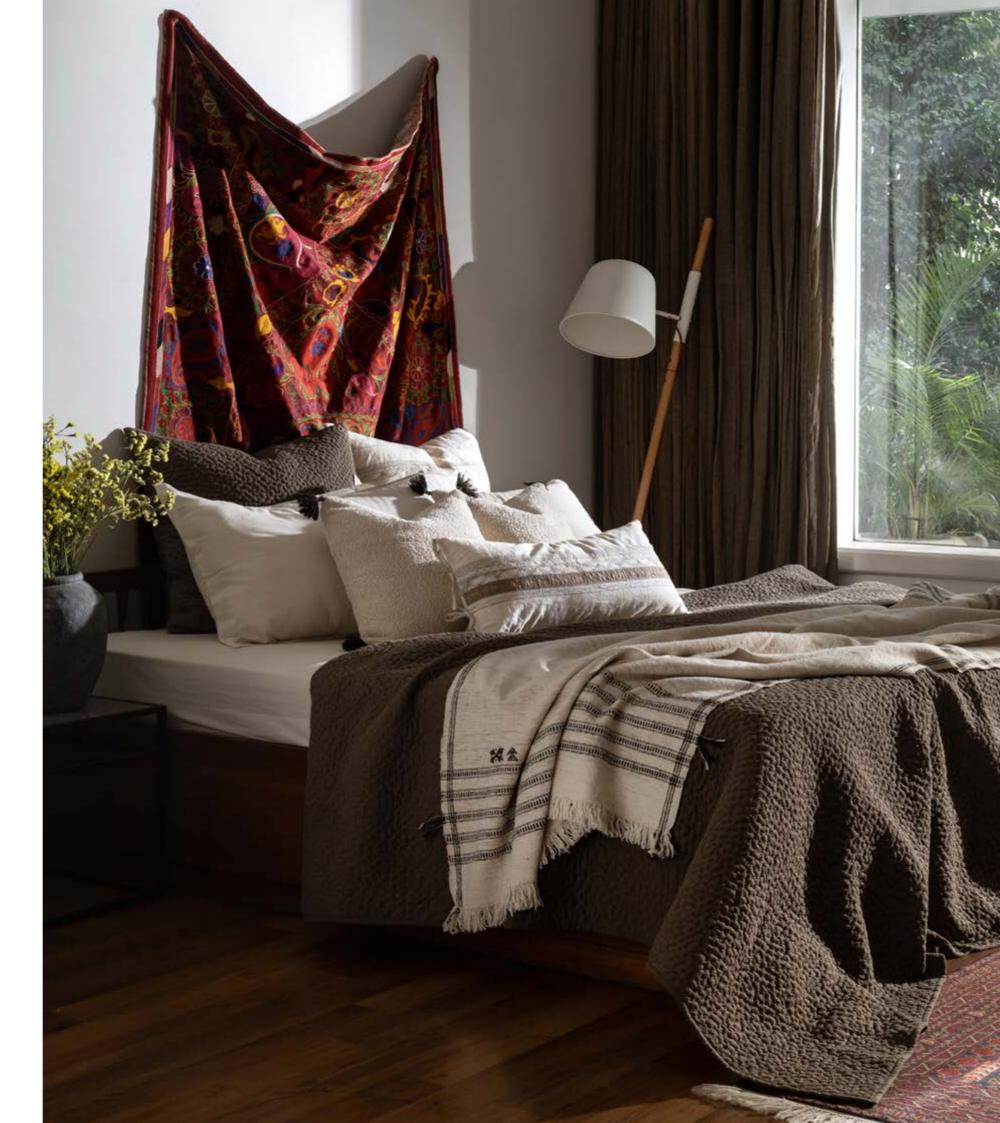

Oban Throw T-3421 80"x40"

Fusing elements of natural fibers such as Indian merino with local sheep wool, tussar silk and organic cotton using traditional weaving techniques from Western India. This blend of handwoven natural fibers is precisely handwashed to bringforth the felted richness and increase the shine and handfeel. The graphic representation of charcoal checks over a natural backdrop created a statement throw. The tassels are naturally left open for a raw appeal.

Oban Throw T-3421 Natural 80"x40"

Rimo Throw T-3429-23

Natural 80"x40"

Venosa Throw T-3428-23

Natural 80"x40"

Nyasa Throw T-2000 Natural/Charcoal 80"x40"

Saltoro Throw T-3424-23 Natural/Black 80"x40"