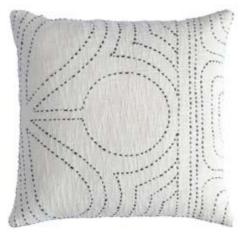

Neem treasures the softness of fabric in a collection that is conceived for those who value the touch of bedding and decorative pillows that speak of nature, of craft and of what is made by hand.

Crafted with fine cotton is our signature Check Box quilt. With hand quilting all throughout using a distinct pop of colour to create striking checkered pattern, it is heavily washed for textural richness. This quilt is mid weighted and its easy care makes them perfect for year-round use. Each piece is filled with 100% cotton and is available in white, indigo, misted rose, sepia and citrus.

Checkbox Quilt Q-1106

Coba Sham C-2356-24

Natural/Raw umber 26"x26"

Nami Cushion C-2342-24

Natural 19"x19"

Checkbox Sham S-1106

Sepia 26"x26"

Nami Cushion C-2342-24