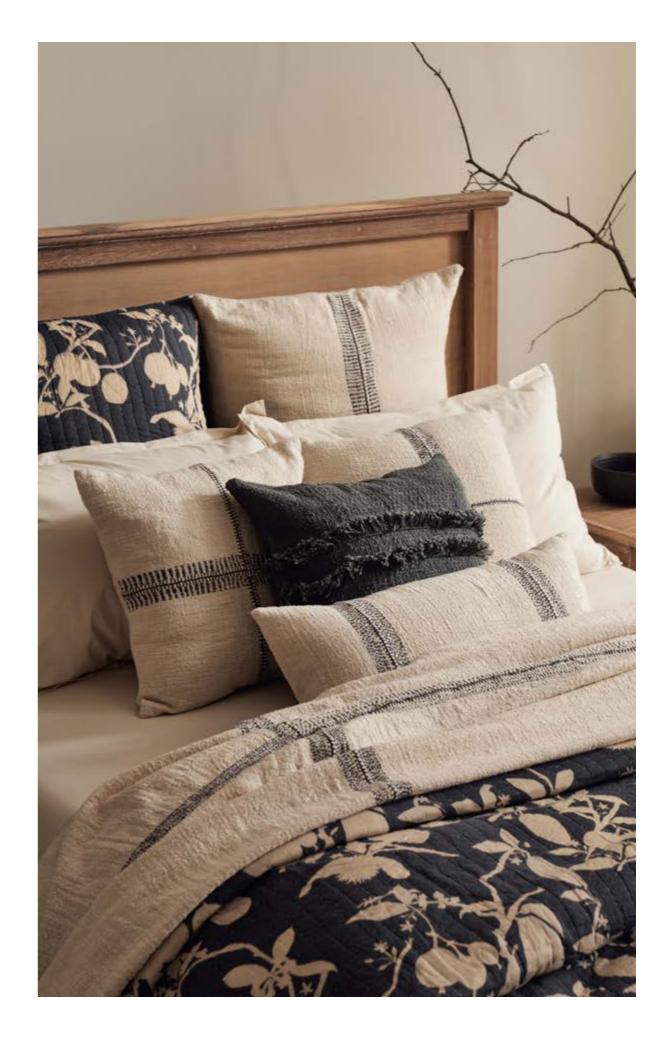

Neem treasures the softness of fabric in a collection that is conceived for those who value the touch of bedding and decorative pillows that speak of nature, of craft and of what is made by hand.

Crafted with fine cotton is our signature Check Box quilt. With hand quilting all throughout using a distinct pop of colour to create striking checkered pattern, it is heavily washed for textural richness. This quilt is mid weighted and its easy care makes them perfect for year-round use. Each piece is filled with 100% cotton and is available in white, indigo, misted rose, sepia and citrus.

Checkbox Quilt Q-1106

Coba Sham C-2356-24

Natural/Raw umber 26"x26"

Nami Cushion C-2342-24

Natural 19"x19"

Checkbox Sham S-1106

Sepia 26"x26"

Nami Cushion C-2342-24

Mocha 19"x19"

Shiori Cushion C-2353-24

Natural/Mocha 13"x25"

Beautifully handcrafted Cruso is a woven cotton throw, with different thicknesses of cotton yarn used in the warp and weft. The distinctive slubbiness of the throw has a unique textural experience, and the frayed sides add to its raw appearance. Handwashed to further achieve softer and relaxed textural appeal, Cruso is available in a classic colour palette of natural and mocha.