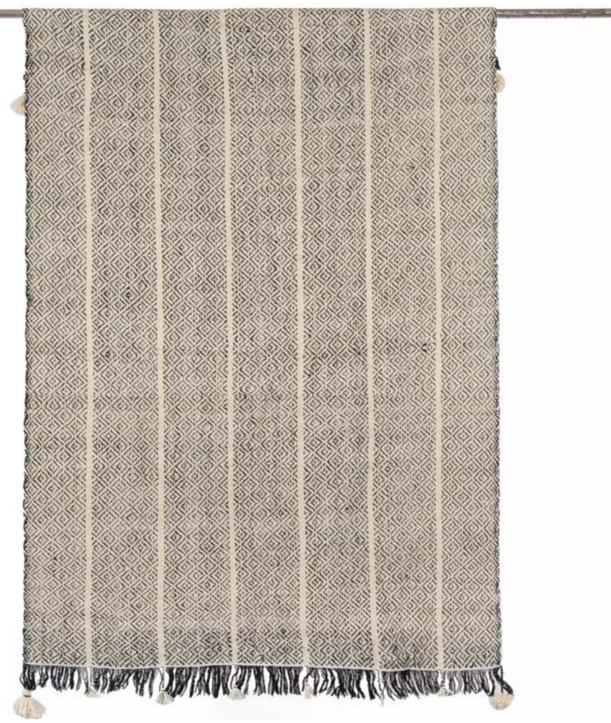

Oban Throw T-3421 Natural 80"x40"

Rimo Throw T-3429-23

Natural 80"x40"

Venosa Throw T-3428-23

Natural 80"x40"

Nyasa Throw T-2000 Natural/Charcoal 80"x40"

Saltoro Throw T-3424-23 Natural/Black 80"x40"

| STYLE#    | STYLE NAME   | DESCRIPTION                                                                                                                                                                                                                                                                                                                                                                                  | SIZE    | STYLE#    | STYLE NAME    | DESCRIPTION                                                                                                                                                                                                                                                                                                                                                                                                                                                         | SIZE    |
|-----------|--------------|----------------------------------------------------------------------------------------------------------------------------------------------------------------------------------------------------------------------------------------------------------------------------------------------------------------------------------------------------------------------------------------------|---------|-----------|---------------|---------------------------------------------------------------------------------------------------------------------------------------------------------------------------------------------------------------------------------------------------------------------------------------------------------------------------------------------------------------------------------------------------------------------------------------------------------------------|---------|
| THROWS    |              |                                                                                                                                                                                                                                                                                                                                                                                              |         | THROWS    |               |                                                                                                                                                                                                                                                                                                                                                                                                                                                                     |         |
| T-2336-24 | KOHARU THROW | The beautiful Koharu throw crafted from 100% cotton is created with an intricate hand kantha embroidery process on textured cotton. The overall pattern of contemporarised motifs on a natural background gives the design a graceful look. Each throw varies slightly to reflect human touch of design.                                                                                     | 80°X40° | T-3421    | OBAN THROW    | Fusing elements of natural fibers such as Indian merino with local sheep wool, tussar silk and organic cotton using traditional weaving techniques from Western India, this blend of handwoven natural fibers is precisely handwashed to bringforth the felted richness and increase the shine and handfeel. The graphic representation of charcoal checks over a natural backdrop created a statement throw. The tassels are naturally left open for a raw appeal. | 80"X40" |
| T-2337-24 | SUKI THROW   | Handwoven on looms, this 100% cotton throw features a mix of different textures and yarns. A play of stripes and colour gives off a sense of subtle boldness, yet being a minimally beautiful addition to a home. Each piece is frayed and washed for softness and may vary slightly to reflect human touch of design.                                                                       | 80"X40" | T-3428-23 | VENOSA THROW  | Fusing elements of striking natural fibres such as Indian merino with local sheep wool, tussar silk and organic cotton using traditional weaving techniques from Western india, this throw brings forth the felted richness along with shine and handfeel. Each piece is delicately finished with handmade tassels at the two ends and features a minute hand embroidered motif.                                                                                    | 80"X40" |
| T-2338-24 | REKH THROW   | The beautiful Rekh throw is a fun and texturous throw which is intricately block printed on distressed cotton, giving it an illusion. The sides are frayed and the corners are finished with interesting tassels in grey and white. The colour provides for an excellent touch for a minimalistic decor. Each throw varies slightly to reflect human touch of design.                        | 80°X40° | T-2000    | NYASA THROW   | Inspired to create a thoughtfully delicate hand woven design with a pop of charcoal on tightly handwoven textured cotton, this throw features distinctive slubbiness of handspun yarns. Each panel is hand joined using traditional embroidery technique and finished with hand crochet lace detail at the edges. The Nyasa throw is hand washed to achieve a soft and relaxed textural appeal.                                                                     | 80"X40" |
| T-2339-24 | CRUSO THROW  | Beautifully handcrafted Cruso is a woven cotton throw, with different thicknesses of cotton yarn used in the warp and weft. The distinctive slubbiness of the throw has a unique textural experience, and the frayed sides add to its raw appearance. Handwashed to further achieve softer and relaxed textural appeal, Cruso is available in a classic colour palette of natural and mocha. | 80°X40° | T-3429-23 | RIMO THROW    | Handcrafted from a crossbred speciality of wool and Indian Merino along with 100% silk warp, this throw is handspun and handwoven in the distant Himalayan region. Hand dyed and hand brushed by the local artisans, this unique throw has a soft handfeel with a tactile appeal. The ends are finished with delicate blanket stitches and tassels on the corners. Each throw varies slightly to reflect human touch of design.                                     | 80"X40" |
| T-2340-24 | LUMO THROW   | Brilliantly soft and luxurious, the Lumo throw is crafted from 100% cotton boucle. Its unique construction makes it a perfect addition to modern décor. The sides are finished and enhanced using blanket stitch, giving it a striking look. It is handwashed to further achieve a soft and relaxed textural appeal.                                                                         | 80°X40° | T-3424-23 | SALTORO THROW | Handwoven in looms dated from the 60s and 70s, this 100% local merino wool throw features an overall diamond twill design in solid stripes. The black and natural combination and symmetry along with a soft-to-touch texture makes it perfect for a modern décor.                                                                                                                                                                                                  | 80"X40" |