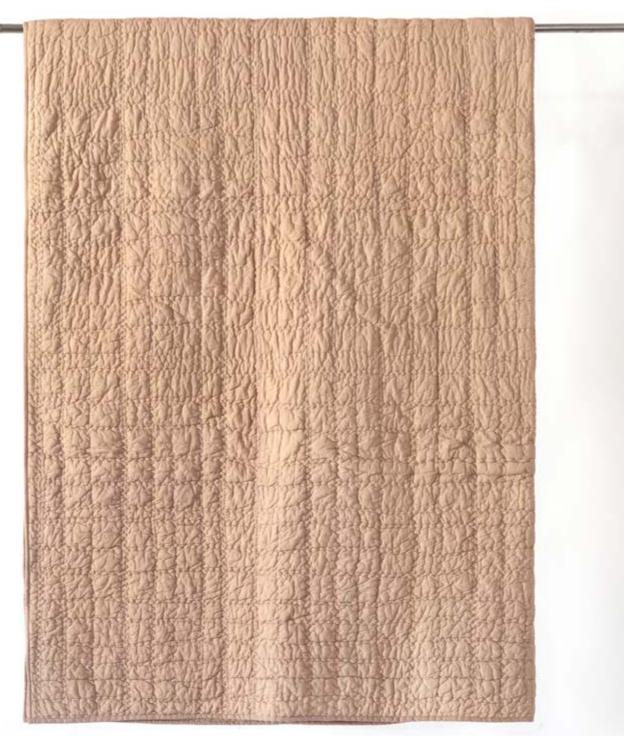

Neem treasures the softness of fabric in a collection that is conceived for those who value the touch of bedding and decorative pillows that speak of nature, of craft and of what is made by hand.

Crafted with fine cotton is our signature Check Box quilt. With hand quilting all throughout using a distinct pop of colour to create striking checkered pattern, it is heavily washed for textural richness. This quilt is mid weighted and its easy care makes them perfect for year-round use. Each piece is filled with 100% cotton and is available in white, indigo, misted rose, sepia and citrus.

Crafted with fine cotton is our signature Check Box quilt. With hand quilting all throughout using a distinct pop of colour to create striking checkered pattern, it is heavily washed for textural richness. This quilt is mid weighted and its easy care makes them perfect for year-round use. Each piece is filled with 100% cotton and is available in natural, indigo, misted rose, sepia and citrus.