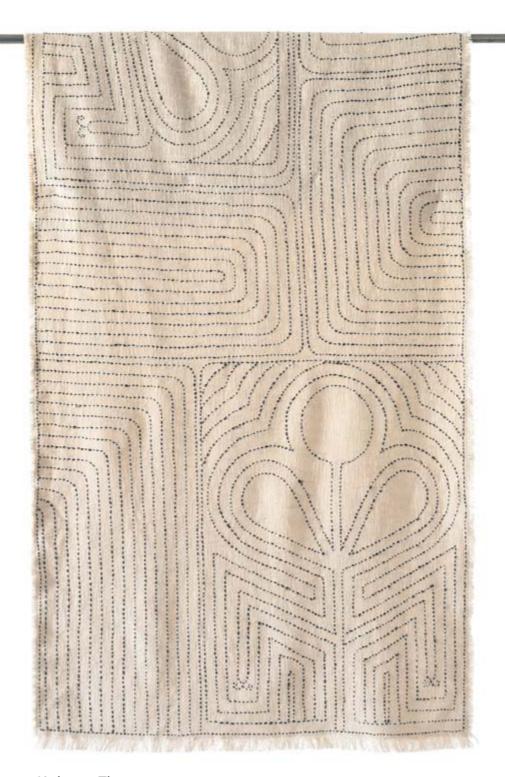

The beautiful Koharu throw crafted from 100% cotton is created with an intricate hand kantha embroidery process on textured cotton. The overall pattern of contemporarised motifs on a natural background gives the design a graceful look. Each throw varies slightly to reflect human touch of design.