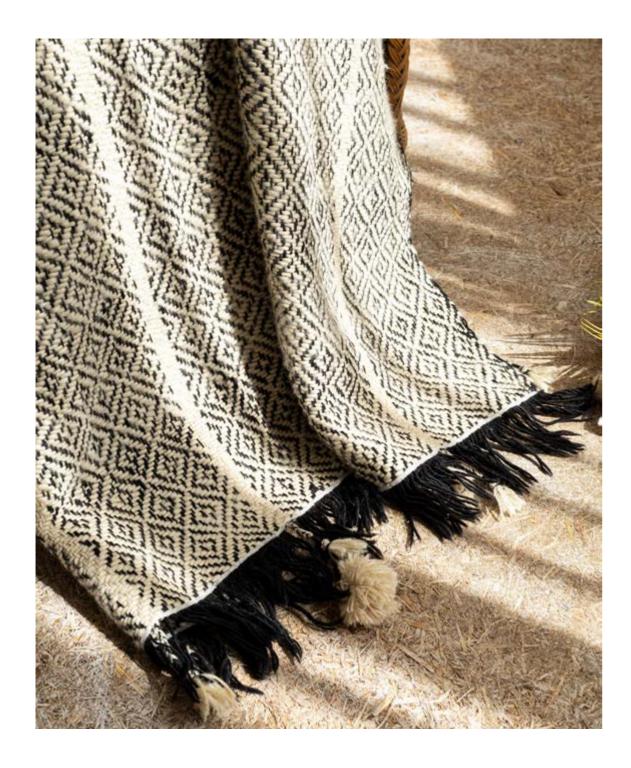

Saltoro Throw T-3424-23

Natural/Black 80"x40" Handwoven in looms dated from the 60s and 70s, this 100% local merino wool throw features an overall diamond twill design in solid stripes. The black and natural combination and symmetry along with a soft-to-touch texture makes it perfect for a modern décor.