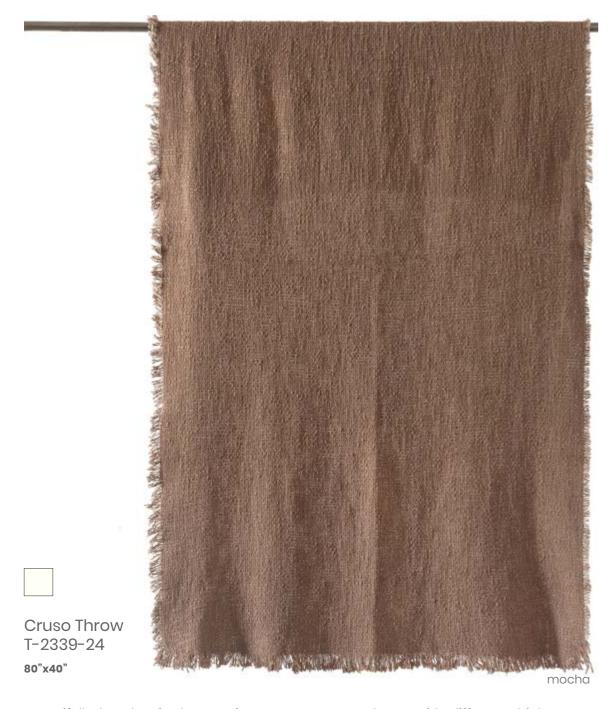

Mocha 19"x19"

Shiori Cushion C-2353-24

Natural/Mocha 13"x25"

Beautifully handcrafted Cruso is a woven cotton throw, with different thicknesses of cotton yarn used in the warp and weft. The distinctive slubbiness of the throw has a unique textural experience, and the frayed sides add to its raw appearance. Handwashed to further achieve softer and relaxed textural appeal, Cruso is available in a classic colour palette of natural and mocha.

Charcoal 19"x19"

Beautifully handcrafted Cruso is a woven cotton throw, with different thicknesses of cotton yarn used in the warp and weft. The distinctive slubbiness of the throw has a unique textural experience, and the frayed sides add to its raw appearance. Handwashed to further achieve softer and relaxed textural appeal, Cruso is available in a classic colour palette of natural and mocha.

Natural 80"x40"

Rekh Throw T-2338-24

Natural/Grey 80"x40"

Cruso Throw T-2339-24

Mocha 80"x40"

Cruso Throw T-2339-24

Natural 80"x40"

Lumo Throw T-2340-24 Natural 80"x40"

| STYLE#    | STYLE NAME   | DESCRIPTION                                                                                                                                                                                                                                                                                                                                                                                  | SIZE    | STYLE#    | STYLE NAME    | DESCRIPTION                                                                                                                                                                                                                                                                                                                                                                                                                                                         | SIZE    |
|-----------|--------------|----------------------------------------------------------------------------------------------------------------------------------------------------------------------------------------------------------------------------------------------------------------------------------------------------------------------------------------------------------------------------------------------|---------|-----------|---------------|---------------------------------------------------------------------------------------------------------------------------------------------------------------------------------------------------------------------------------------------------------------------------------------------------------------------------------------------------------------------------------------------------------------------------------------------------------------------|---------|
| THROWS    |              |                                                                                                                                                                                                                                                                                                                                                                                              |         | THROWS    |               |                                                                                                                                                                                                                                                                                                                                                                                                                                                                     |         |
| T-2336-24 | KOHARU THROW | The beautiful Koharu throw crafted from 100% cotton is created with an intricate hand kantha embroidery process on textured cotton. The overall pattern of contemporarised motifs on a natural background gives the design a graceful look. Each throw varies slightly to reflect human touch of design.                                                                                     | 80°X40° | T-3421    | OBAN THROW    | Fusing elements of natural fibers such as Indian merino with local sheep wool, tussar silk and organic cotton using traditional weaving techniques from Western India, this blend of handwoven natural fibers is precisely handwashed to bringforth the felted richness and increase the shine and handfeel. The graphic representation of charcoal checks over a natural backdrop created a statement throw. The tassels are naturally left open for a raw appeal. | 80"X40" |
| T-2337-24 | SUKI THROW   | Handwoven on looms, this 100% cotton throw features a mix of different textures and yarns. A play of stripes and colour gives off a sense of subtle boldness, yet being a minimally beautiful addition to a home. Each piece is frayed and washed for softness and may vary slightly to reflect human touch of design.                                                                       | 80"X40" | T-3428-23 | VENOSA THROW  | Fusing elements of striking natural fibres such as Indian merino with local sheep wool, tussar silk and organic cotton using traditional weaving techniques from Western india, this throw brings forth the felted richness along with shine and handfeel. Each piece is delicately finished with handmade tassels at the two ends and features a minute hand embroidered motif.                                                                                    | 80"X40" |
| T-2338-24 | REKH THROW   | The beautiful Rekh throw is a fun and texturous throw which is intricately block printed on distressed cotton, giving it an illusion. The sides are frayed and the corners are finished with interesting tassels in grey and white. The colour provides for an excellent touch for a minimalistic decor. Each throw varies slightly to reflect human touch of design.                        | 80°X40° | T-2000    | NYASA THROW   | Inspired to create a thoughtfully delicate hand woven design with a pop of charcoal on tightly handwoven textured cotton, this throw features distinctive slubbiness of handspun yarns. Each panel is hand joined using traditional embroidery technique and finished with hand crochet lace detail at the edges. The Nyasa throw is hand washed to achieve a soft and relaxed textural appeal.                                                                     | 80"X40" |
| T-2339-24 | CRUSO THROW  | Beautifully handcrafted Cruso is a woven cotton throw, with different thicknesses of cotton yarn used in the warp and weft. The distinctive slubbiness of the throw has a unique textural experience, and the frayed sides add to its raw appearance. Handwashed to further achieve softer and relaxed textural appeal, Cruso is available in a classic colour palette of natural and mocha. | 80°X40° | T-3429-23 | RIMO THROW    | Handcrafted from a crossbred speciality of wool and Indian Merino along with 100% silk warp, this throw is handspun and handwoven in the distant Himalayan region. Hand dyed and hand brushed by the local artisans, this unique throw has a soft handfeel with a tactile appeal. The ends are finished with delicate blanket stitches and tassels on the corners. Each throw varies slightly to reflect human touch of design.                                     | 80"X40" |
| T-2340-24 | LUMO THROW   | Brilliantly soft and luxurious, the Lumo throw is crafted from 100% cotton boucle. Its unique construction makes it a perfect addition to modern décor. The sides are finished and enhanced using blanket stitch, giving it a striking look. It is handwashed to further achieve a soft and relaxed textural appeal.                                                                         | 80°X40° | T-3424-23 | SALTORO THROW | Handwoven in looms dated from the 60s and 70s, this 100% local merino wool throw features an overall diamond twill design in solid stripes. The black and natural combination and symmetry along with a soft-to-touch texture makes it perfect for a modern décor.                                                                                                                                                                                                  | 80"X40" |