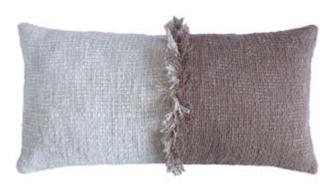

Natural 19"x19"

Nami Cushion C-2342-24

Mocha 19"x19"

Nami Cushion C-2342-24

Charcoal 19"x19"

Shiori Cushion C-2353-24

Natural/Mocha 13"x25"

Shiori Cushion C-2353-24

| STYLE#    | STYLE NAME     | DESCRIPTION                                                                                                                                                                                                                                                                                                                             | SIZE    | STYLE#    | STYLE NAME     | DESCRIPTION                                                                                                                                                                                                                                                                                                                                 | SIZE    |  |  |
|-----------|----------------|-----------------------------------------------------------------------------------------------------------------------------------------------------------------------------------------------------------------------------------------------------------------------------------------------------------------------------------------|---------|-----------|----------------|---------------------------------------------------------------------------------------------------------------------------------------------------------------------------------------------------------------------------------------------------------------------------------------------------------------------------------------------|---------|--|--|
| CUSHIONS  |                |                                                                                                                                                                                                                                                                                                                                         |         |           | CUSHIONS       |                                                                                                                                                                                                                                                                                                                                             |         |  |  |
| C-2341-24 | FAYE CUSHION   | The Faye cushion is created with an intricate hand kantha embroidery process on slubby cotton. The overall pattern of bold motifs on a natural background gives the design a graceful look. Each piece is hand washed to achieve a soft and relaxed textural appeal and enclosed with a brass zipper.                                   | 19"X19" | C-2348-24 | ALIN CUSHION   | An interesting play of texturous stripes, Alin is a cotton crafted cushion with distinctive slubbiness. The addition of fringes and the beautiful yellow flowing along with black creates a beautiful contrast of colours. Enclosed with a brass zipper, the Alin cushion is a great addition to modern decor.                              | 13"X25" |  |  |
| C-2342-24 | NAMI CUSHION   | Crafted from 100% cotton, the Nami cushion is uniquely constructed with fringes on both sides, to set it easily according to one's style preferences. The fringed sides, resembling beautiful waves of the sea add a modern touch to homes. Enclosed with a brass zipper, the Nami cushion is available in natural, mocha and charcoal. | 19"X19" | C-2349-24 | CAPA CUSHION   | With a play of various textured fabrics, the Capa cushion is a unique blend of soft, felted cotton, muted linen and slubby mocha cotton. The soft colours in a playful triangular pattern brings life to any décor. Each piece is enclosed with a brass zipper and is washed to achieve further softness and a relaxed textural appearance. | 13"X25" |  |  |
| C-2343-24 | WIYONA CUSHION | A combination of luxuriously soft felted cotton and playful block print, the Wiyona cushion is the perfect fit for a modern home. Enclosed with a brass zipper, the addition of pintucks on the printed fabric add a unique illusion to the beautiful piece.                                                                            | 19"X19" | C-2350-24 | KAI CUSHION    | Delicate kantha embroidered lines running across the length, and striking charcoal threads against a natural backdrop makes for the Kai cushion. The cushion is handwashed to further achieve a soft and relaxed textural appeal. Enclosed with a brass zipper, each piece varies slightly to depict the                                    | 13"X25" |  |  |
| C-2344-24 | PAVE CUSHION   | A uniquely patterned and designed cushion, with a play of block printed lines and stripes, the Pave cushion is a playful and bold design, printed in indigo and stone on cotton flax.                                                                                                                                                   | 19"X19" | C-2351-24 | ELISE CUSHION  | Brilliantly soft and luxurious, the Elise cushion is crafted from 100% cotton boucle. Its unique construction makes                                                                                                                                                                                                                         | 13"X25" |  |  |
| C-2345-24 | HOLLY CUSHION  | Delicate kantha embroidered lines, and striking charcoal threads against a natural backdrop makes for the Holly cushion. The cushion is handwashed to further achieve a soft and relaxed textural appeal. Enclosed with a brass zipper, each piece varies slightly to depict the nature of hand crafted design.                         | 19"X19" |           |                | it a perfect addition to modern décor. The further addition of beautiful wool tassels on each corner gives it a raw appearance. It is handwashed to further achieve a soft and relaxed textural appeal.                                                                                                                                     |         |  |  |
|           |                | accign.                                                                                                                                                                                                                                                                                                                                 |         | C-2352-24 | YUMI CUSHION   | Delicate embroidery stitches running in a subtle combination of brown and natural on khadi, with a band                                                                                                                                                                                                                                     | 13"X25" |  |  |
| C-2346-24 | ZUHA CUSHION   | Brilliantly soft and luxurious, the Zuha cushion is crafted from 100% cotton boucle. Its unique construction makes it a perfect addition to modern décor. The further addition of beautiful wool tassels on each corner gives a raw appearance. It is handwashed to further achieved                                                    | 19"X19" |           |                | in sand, the Yumi cushion features<br>an amalgamation of tradition and<br>contemporary. The cushion is enclosed<br>with ties.                                                                                                                                                                                                               |         |  |  |
| C-2347-24 | THEA CUSHION   | Beautifully crafted using cotton flax, Thea is block printed in a contrasting combination of stone and indigo, both in the front and back. With random pleats and pintucks across the design on both sides, this piece adds a vibrant and modern touch to home decor.                                                                   | 13"X25" | C-2353-24 | SHIORI CUSHION | Crafted from 100% cotton, the Shiori cushion shows the distinctive slubby texture of cotton in a classic combination of natural and mochal charcoal, both colors merging in the center to form a fringe. Enclosed with a brass zipper, it is washed to achieve further softness and textural appearance.                                    | 13"X25" |  |  |