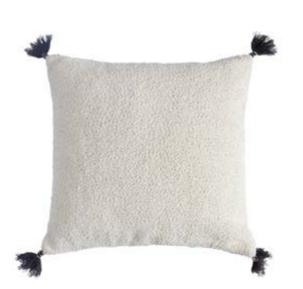

Zuha Cushion C-2346-24

Natural 19"x19"

Brilliantly soft and luxurious, the Zuha cushion is crafted from 100% cotton boucle. Its unique construction makes it a perfect addition to modern décor. The further addition of beautiful wool tassels on each corner gives a raw appearance. It is handwashed to further achieve a soft and relaxed textural appeal.

Wiyona Cushion C-2343-24

Natural/Indigo 19"x19"

Pave Cushion C-2344-24

Natural/Indigo/Sandstone 19"x19"

Thea Cushion C-2347-24

Natural/Indigo/Sandstone 19"x19"

Zuha Cushion C-2346-24

Natural 19"x19"