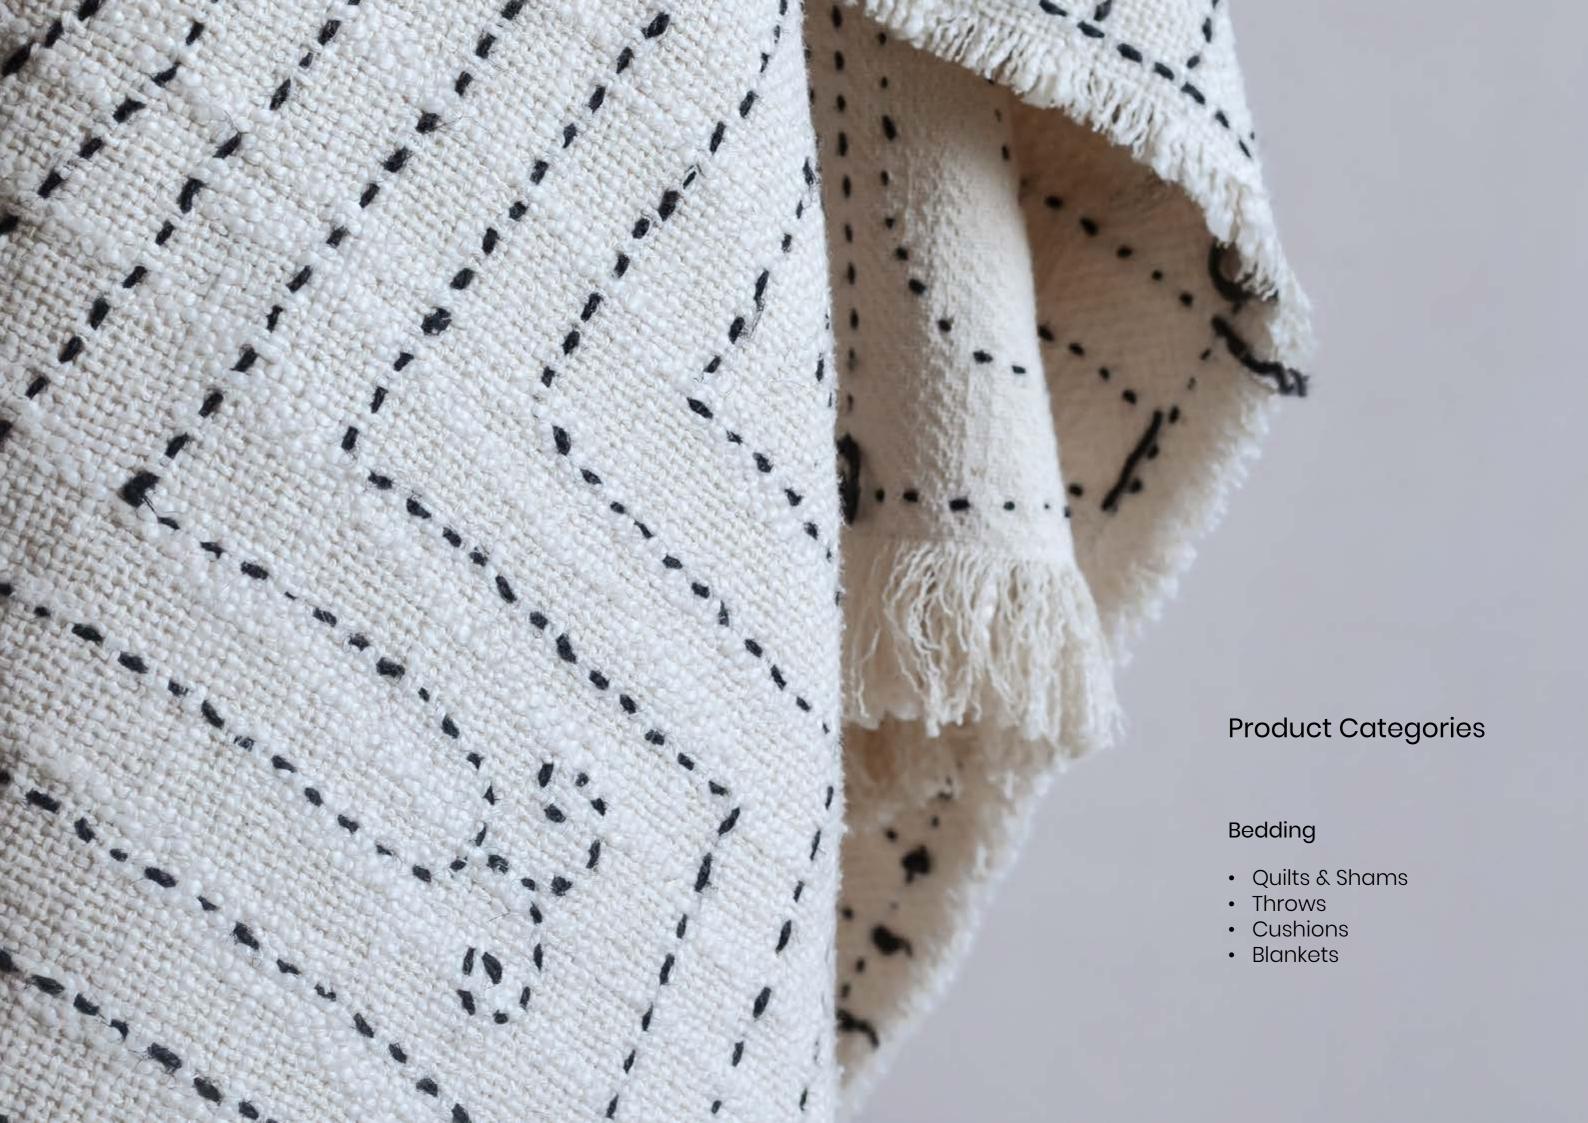

## **HOME & LIVING**

We look to nature to guide, inspire and comfort us

Natural and earthy colours mark this collection. The landscape that inspired us is wooded, crossed by soft running streams, spread under a sun-filled sky with a cool breeze driving playful clouds. Here is a sense of peace and serenity in a chaotic world.

Reflecting this mood, the collection is focussed on harmony of texture and colour. It draws on craft skills to give a layering of cotton quilts and throws each marked by complementary handling of fabric. There is an inventive use of pleating, hand guided stitching and patchwork.

Neem treasures the softness of fabric in a collection that is conceived for those who value the touch of bedding and decorative pillows that speak of nature, of craft and of what is made by hand.

Crafted with fine cotton is our signature Check Box quilt. With hand quilting all throughout using a distinct pop of colour to create striking checkered pattern, it is heavily washed for textural richness. This quilt is mid weighted and its easy care makes them perfect for year-round use. Each piece is filled with 100% cotton and is available in white, indigo, misted rose, sepia and citrus.