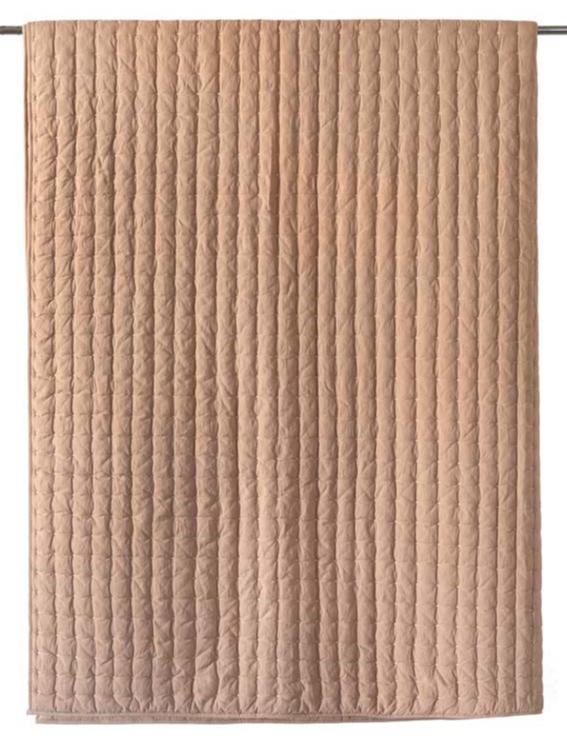

Neem treasures the softness of fabric in a collection that is conceived for those who value the touch of bedding and decorative pillows that speak of nature, of craft and of what is made by hand.

Crafted with fine cotton is our signature Check Box quilt. With hand quilting all throughout using a distinct pop of colour to create striking checkered pattern, it is heavily washed for textural richness. This quilt is mid weighted and its easy care makes them perfect for year-round use. Each piece is filled with 100% cotton and is available in white, indigo, misted rose, sepia and citrus.

Crafted with fine cotton is our signature Check Box quilt. With hand quilting all throughout using a distinct pop of colour to create striking checkered pattern, it is heavily washed for textural richness. This quilt is mid weighted and its easy care makes them perfect for year-round use. Each piece is filled with 100% cotton and is available in natural, indigo, misted rose, sepia and citrus.