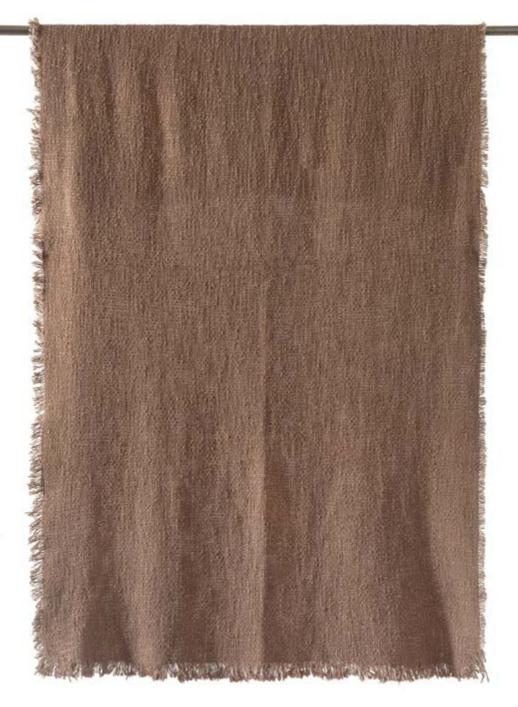

Mocha 19"x19"

Shiori Cushion C-2353-24

Natural/Mocha 13"x25"

Beautifully handcrafted Cruso is a woven cotton throw, with different thicknesses of cotton yarn used in the warp and weft. The distinctive slubbiness of the throw has a unique textural experience, and the frayed sides add to its raw appearance. Handwashed to further achieve softer and relaxed textural appeal, Cruso is available in a classic colour palette of natural and mocha.

Charcoal 19"x19"

Beautifully handcrafted Cruso is a woven cotton throw, with different thicknesses of cotton yarn used in the warp and weft. The distinctive slubbiness of the throw has a unique textural experience, and the frayed sides add to its raw appearance. Handwashed to further achieve softer and relaxed textural appeal, Cruso is available in a classic colour palette of natural and mocha.