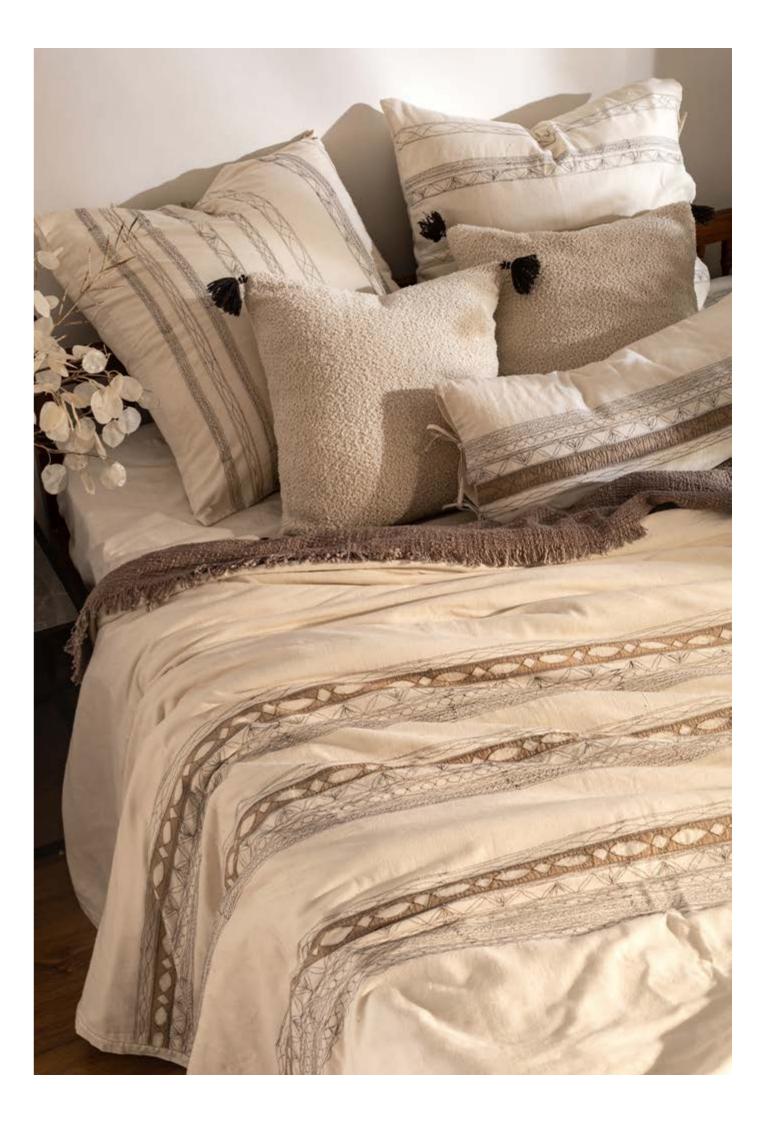

Checkbox Quilt Q-1106

Coba Sham C-2356-24

Natural/Raw umber 26"x26"

Nami Cushion C-2342-24

Natural 19"x19"

Checkbox Sham S-1106

Sepia 26"x26"

Nami Cushion C-2342-24

Mocha 19"x19"

Shiori Cushion C-2353-24

Natural/Mocha 13"x25"

Beautifully handcrafted Cruso is a woven cotton throw, with different thicknesses of cotton yarn used in the warp and weft. The distinctive slubbiness of the throw has a unique textural experience, and the frayed sides add to its raw appearance. Handwashed to further achieve softer and relaxed textural appeal, Cruso is available in a classic colour palette of natural and mocha.

Capa Cushion C-2349-24 Natural/Mocha/Sandstone 13"x25"

Kai Cushion C-2350-24 Natural 13"x25"

Shiori Cushio C-2353-24 Natural/Charcoal 13"x25"

Maive Sham C-2354-24 Natural/sandstone 26"x26"

Uniquely crafted with a combination of soft, felted cotton and linen, Maive brings a modern touch to décor with its geometric design. Its subtle colours shine out with its bold geometry. Enclosed with a brass zipper, it is brushed and felted to increase its handfeel.

Renee Sham C-2358-24 Natural 26"x26"

Zuha Cushion C-2346-24 Natural 19"x19"

Faye Cushion C-2341-24 Natural 19"x19"

Nami Cushion C-2342-24 Mocha 19"x19"

This extremely soft yet structured cotton throw is brushed and felted to increase the handfeel. Stripes of slubby cotton are patched and beautiful hand kantha lines are thoughtfully designed, creating a larger than life canvas of checks. The back is frayed at all the joints, creating an interesting play of texture. Hand washed to further achieve soft and relaxed textural appeal, Sienna adds a unique touch to modern decor.