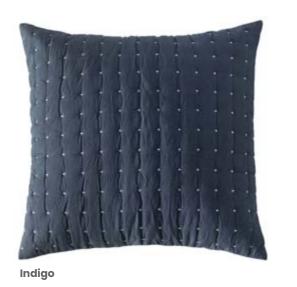

Pebble Quilt Q-2001

Queen - 92"x96" King - 104"x92"

Crafted with fine linen is our effortlessly luxurious Pebble quilt. With stitched cross tucks at seamless repeats, it is heavily washed for textural richness and appeal. This quilt is mid weighted and its easy care makes them perfect for year-round use. The Pebble quilt is available in natural, indigo, misted rose, sepia and citrus.