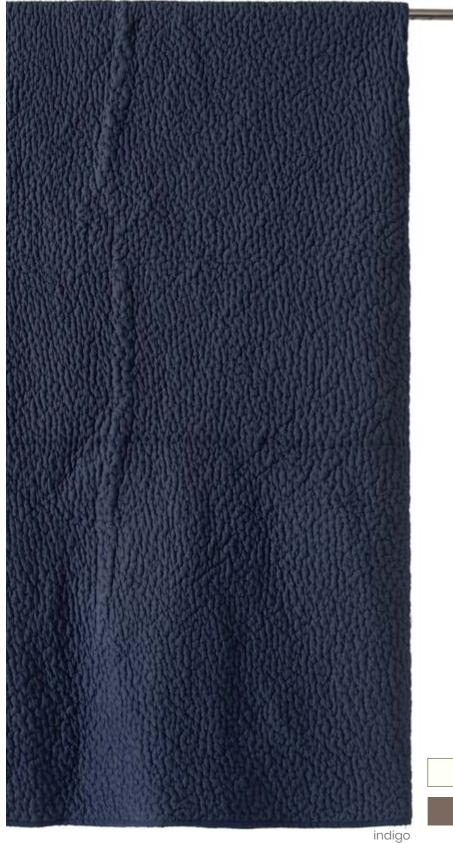

Crafted with fine cotton is our signature Check Box quilt. With hand quilting all throughout using a distinct pop of colour to create striking checkered pattern, it is heavily washed for textural richness. This quilt is mid weighted and its easy care makes them perfect for year-round use. Each piece is filled with 100% cotton and is available in natural, indigo, misted rose, sepia and citrus.

Dune Quilt Q-2365-24

Queen - 92"x96" King - 104"x92"

Crafted with fine cotton is the Dune quilt. With hand quilting all throughout in a criss-cross manner, it is heavily washed for the textural richness. This quilt is mid weighted and easy care making them perfect for year-round use. Each piece is filled with 100% cotton and is available in natural, indigo and mocha.