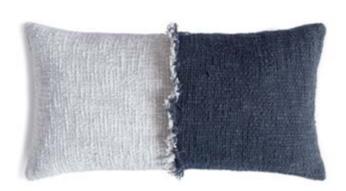

| STYLE#    | STYLE NAME     | DESCRIPTION                                                                                                                                                                                                                                                                                                                             | SIZE    | STYLE#    | STYLE NAME     | DESCRIPTION                                                                                                                                                                                                                                                                                                                                 | SIZE    |  |  |
|-----------|----------------|-----------------------------------------------------------------------------------------------------------------------------------------------------------------------------------------------------------------------------------------------------------------------------------------------------------------------------------------|---------|-----------|----------------|---------------------------------------------------------------------------------------------------------------------------------------------------------------------------------------------------------------------------------------------------------------------------------------------------------------------------------------------|---------|--|--|
| CUSHIONS  |                |                                                                                                                                                                                                                                                                                                                                         |         |           | CUSHIONS       |                                                                                                                                                                                                                                                                                                                                             |         |  |  |
| C-2341-24 | FAYE CUSHION   | The Faye cushion is created with an intricate hand kantha embroidery process on slubby cotton. The overall pattern of bold motifs on a natural background gives the design a graceful look. Each piece is hand washed to achieve a soft and relaxed textural appeal and enclosed with a brass zipper.                                   | 19"X19" | C-2348-24 | ALIN CUSHION   | An interesting play of texturous stripes, Alin is a cotton crafted cushion with distinctive slubbiness. The addition of fringes and the beautiful yellow flowing along with black creates a beautiful contrast of colours. Enclosed with a brass zipper, the Alin cushion is a great addition to modern decor.                              | 13"X25" |  |  |
| C-2342-24 | NAMI CUSHION   | Crafted from 100% cotton, the Nami cushion is uniquely constructed with fringes on both sides, to set it easily according to one's style preferences. The fringed sides, resembling beautiful waves of the sea add a modern touch to homes. Enclosed with a brass zipper, the Nami cushion is available in natural, mocha and charcoal. | 19"X19" | C-2349-24 | CAPA CUSHION   | With a play of various textured fabrics, the Capa cushion is a unique blend of soft, felted cotton, muted linen and slubby mocha cotton. The soft colours in a playful triangular pattern brings life to any décor. Each piece is enclosed with a brass zipper and is washed to achieve further softness and a relaxed textural appearance. | 13"X25" |  |  |
| C-2343-24 | WIYONA CUSHION | A combination of luxuriously soft felted cotton and playful block print, the Wiyona cushion is the perfect fit for a modern home. Enclosed with a brass zipper, the addition of pintucks on the printed fabric add a unique illusion to the beautiful piece.                                                                            | 19"X19" | C-2350-24 | KAI CUSHION    | Delicate kantha embroidered lines running across the length, and striking charcoal threads against a natural backdrop makes for the Kai cushion. The cushion is handwashed to further achieve a soft and relaxed textural appeal. Enclosed with a brass zipper, each piece varies slightly to depict the                                    | 13"X25" |  |  |
| C-2344-24 | PAVE CUSHION   | A uniquely patterned and designed cushion, with a play of block printed lines and stripes, the Pave cushion is a playful and bold design, printed in indigo and stone on cotton flax.                                                                                                                                                   | 19"X19" | C-2351-24 | ELISE CUSHION  | Brilliantly soft and luxurious, the Elise cushion is crafted from 100% cotton boucle. Its unique construction makes                                                                                                                                                                                                                         | 13"X25" |  |  |
| C-2345-24 | HOLLY CUSHION  | Delicate kantha embroidered lines, and striking charcoal threads against a natural backdrop makes for the Holly cushion. The cushion is handwashed to further achieve a soft and relaxed textural appeal. Enclosed with a brass zipper, each piece varies slightly to depict the nature of hand crafted design.                         | 19"X19" |           |                | it a perfect addition to modern décor. The further addition of beautiful wool tassels on each corner gives it a raw appearance. It is handwashed to further achieve a soft and relaxed textural appeal.                                                                                                                                     |         |  |  |
|           |                | accign.                                                                                                                                                                                                                                                                                                                                 |         | C-2352-24 | YUMI CUSHION   | Delicate embroidery stitches running in a subtle combination of brown and natural on khadi, with a band                                                                                                                                                                                                                                     | 13"X25" |  |  |
| C-2346-24 | ZUHA CUSHION   | Brilliantly soft and luxurious, the Zuha cushion is crafted from 100% cotton boucle. Its unique construction makes it a perfect addition to modern décor. The further addition of beautiful wool tassels on each corner gives a raw appearance. It is handwashed to further achieved                                                    | 19"X19" |           |                | in sand, the Yumi cushion features<br>an amalgamation of tradition and<br>contemporary. The cushion is enclosed<br>with ties.                                                                                                                                                                                                               |         |  |  |
| C-2347-24 | THEA CUSHION   | Beautifully crafted using cotton flax, Thea is block printed in a contrasting combination of stone and indigo, both in the front and back. With random pleats and pintucks across the design on both sides, this piece adds a vibrant and modern touch to home decor.                                                                   | 13"X25" | C-2353-24 | SHIORI CUSHION | Crafted from 100% cotton, the Shiori cushion shows the distinctive slubby texture of cotton in a classic combination of natural and mochal charcoal, both colors merging in the center to form a fringe. Enclosed with a brass zipper, it is washed to achieve further softness and textural appearance.                                    | 13"X25" |  |  |