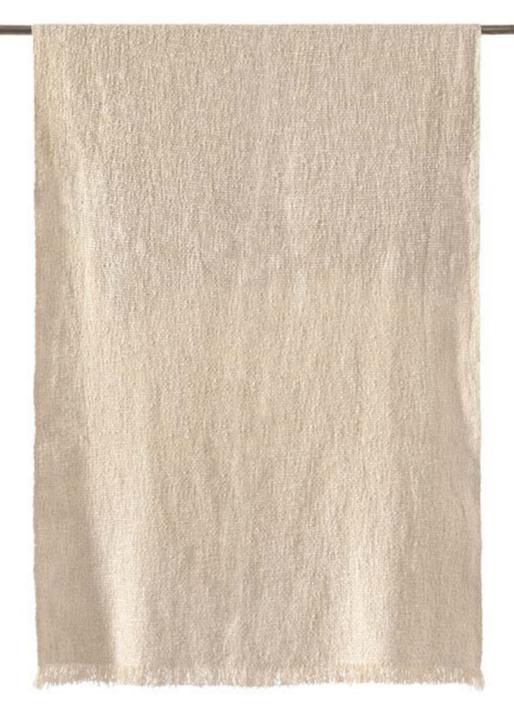

80"x40"

Brilliantly soft and luxurious, the Lumo throw is crafted from 100% cotton boucle. Its unique construction makes it a perfect addition to modern décor. The sides are finished and enhanced using blanket stitch, giving it a striking look. It is handwashed to further achieve a soft and relaxed textural appeal.