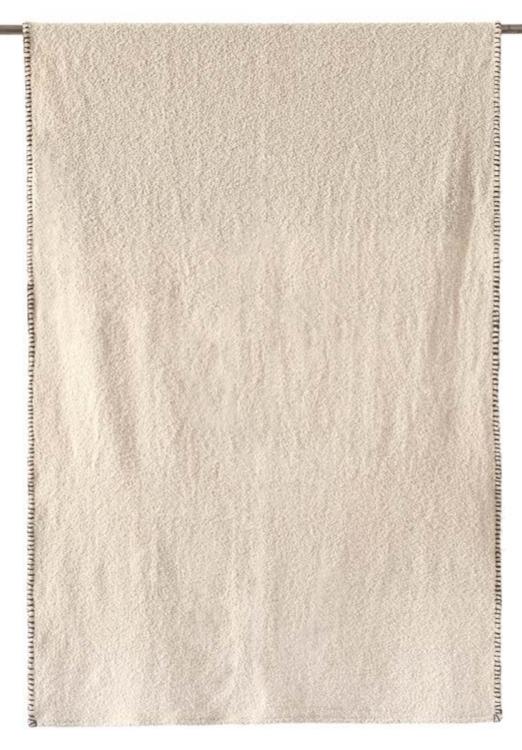

## BLANKETS

Kiyomi Blanket B-2361-24 Natural/sand 84"x84"

Piora Blanket B-2362-24 Natural 84"x84"

Frost Blanket B-2363-24 Natural 84"x84"