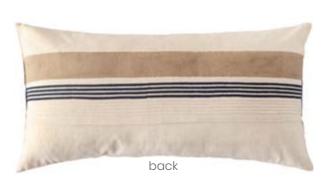

Oban Throw T-3421 80"x40"

Fusing elements of natural fibers such as Indian merino with local sheep wool, tussar silk and organic cotton using traditional weaving techniques from Western India. This blend of handwoven natural fibers is precisely handwashed to bringforth the felted richness and increase the shine and handfeel. The graphic representation of charcoal checks over a natural backdrop created a statement throw. The tassels are naturally left open for a raw appeal.

Fusing elements of striking natural fibres such as Indian merino with local sheep wool, tussar silk and organic cotton using traditional weaving techniques from Western india, this throw brings forth the felted richness along with shine and handfeel. Each piece is delicately finished with handmade tassels at the two ends and features a minute hand embroidered motif.