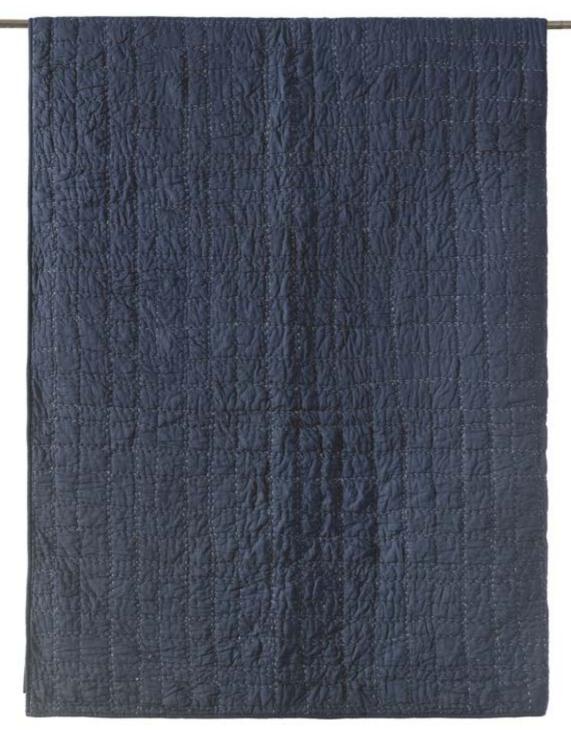

Neem treasures the softness of fabric in a collection that is conceived for those who value the touch of bedding and decorative pillows that speak of nature, of craft and of what is made by hand.

Crafted with fine cotton is our signature Check Box quilt. With hand quilting all throughout using a distinct pop of colour to create striking checkered pattern, it is heavily washed for textural richness. This quilt is mid weighted and its easy care makes them perfect for year-round use. Each piece is filled with 100% cotton and is available in white, indigo, misted rose, sepia and citrus.

Crafted with fine cotton is our signature Check Box quilt. With hand quilting all throughout using a distinct pop of colour to create striking checkered pattern, it is heavily washed for textural richness. This quilt is mid weighted and its easy care makes them perfect for year-round use. Each piece is filled with 100% cotton and is available in natural, indigo, misted rose, sepia and citrus.