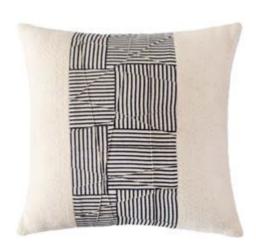

Renee Sham C-2358-24 Natural 26"x26"

Zuha Cushion C-2346-24 Natural 19"x19"

Faye Cushion C-2341-24 Natural 19"x19"

Nami Cushion C-2342-24 Mocha 19"x19"

This extremely soft yet structured cotton throw is brushed and felted to increase the handfeel. Stripes of slubby cotton are patched and beautiful hand kantha lines are thoughtfully designed, creating a larger than life canvas of checks. The back is frayed at all the joints, creating an interesting play of texture. Hand washed to further achieve soft and relaxed textural appeal, Sienna adds a unique touch to modern decor.