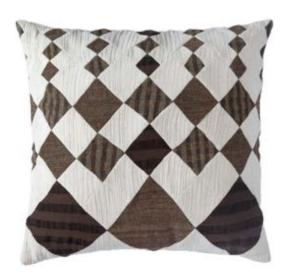

Capa Cushion C-2349-24 Natural/Mocha/Sandstone 13"x25"

Kai Cushion C-2350-24 Natural 13"x25"

Shiori Cushio C-2353-24 Natural/Charcoal 13"x25"

Maive Sham C-2354-24 Natural/sandstone 26"x26"

Uniquely crafted with a combination of soft, felted cotton and linen, Maive brings a modern touch to décor with its geometric design. Its subtle colours shine out with its bold geometry. Enclosed with a brass zipper, it is brushed and felted to increase its handfeel.

Capa Cushion C-2349-24 Natural/Mocha/Sandstone 13"x25"

With a play of various textured fabrics, the Capa cushion is a unique blend of soft, felted cotton, muted linen and slubby stone cotton. The soft colours in a playful triangular pattern brings life to any décor. Each piece is enclosed with a brass zipper and is washed to achieve further softness and relaxed textural appearance.