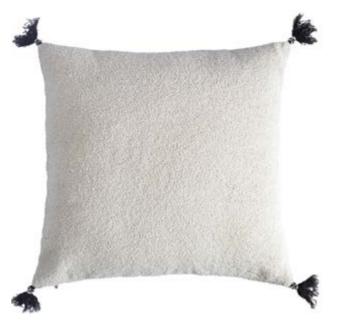

Zuha Cushion C-2346-24

Natural 19"x19"

Brilliantly soft and luxurious, the Zuha cushion is crafted from 100% cotton boucle. Its unique construction makes it a perfect addition to modern décor. The further addition of beautiful wool tassels on each corner gives a raw appearance. It is handwashed to further achieve a soft and relaxed textural appeal.

Wiyona Cushion C-2343-24

Natural/Indigo 19"x19"

Pave Cushion C-2344-24

Natural/Indigo/Sandstone 19"x19"

Thea Cushion C-2347-24

Natural/Indigo/Sandstone 19"x19"

Zuha Cushion C-2346-24

Natural 19"x19"