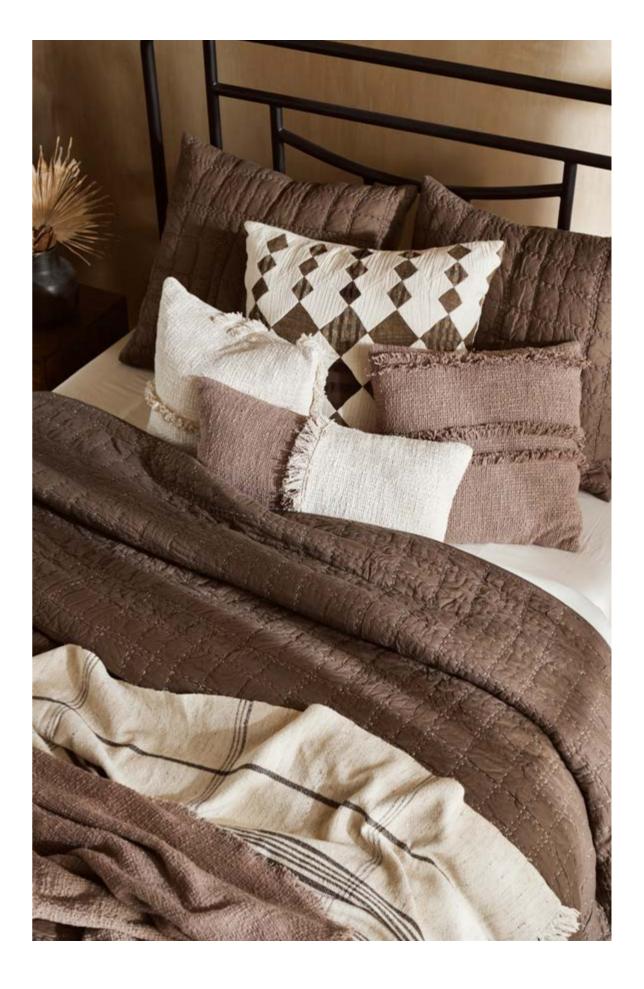

llection that is conceived for those who value the touch of bedding and decorative pillows that speak of nature, of craft and of what is made by hand.



Crafted with fine cotton is our signature Check Box quilt. With hand quilting all throughout using a distinct pop of colour to create striking checkered pattern, it is heavily washed for textural richness. This quilt is mid weighted and its easy care makes them perfect for year-round use. Each piece is filled with 100% cotton and is available in white, indigo, misted rose, sepia and citrus.



Checkbox Quilt Q-1106





Coba Sham C-2356-24

Natural/Raw umber 26"x26"



Nami Cushion C-2342-24

Natural 19"x19"



Checkbox Sham S-1106

Sepia 26"x26"



Nami Cushion C-2342-24

Mocha 19"x19"



Shiori Cushion C-2353-24

Natural/Mocha 13"x25"





Beautifully handcrafted Cruso is a woven cotton throw, with different thicknesses of cotton yarn used in the warp and weft. The distinctive slubbiness of the throw has a unique textural experience, and the frayed sides add to its raw appearance. Handwashed to further achieve softer and relaxed textural appeal, Cruso is available in a classic colour palette of natural and mocha.



Oban Throw T-3421 80"x40"

Fusing elements of natural fibers such as Indian merino with local sheep wool, tussar silk and organic cotton using traditional weaving techniques from Western India. This blend of handwoven natural fibers is precisely handwashed to bringforth the felted richness and increase the shine and handfeel. The graphic representation of charcoal checks over a natural backdrop created a stat