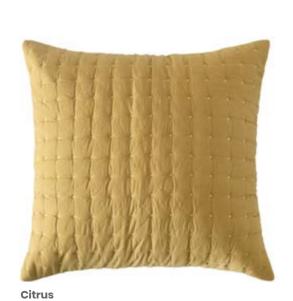

Neem treasures the softness of fabric in a collection that is conceived for those who value the touch of bedding and decorative pillows that speak of nature, of craft and of what is made by hand.

Crafted with fine cotton is our signature Check Box quilt. With hand quilting all throughout using a distinct pop of colour to create striking checkered pattern, it is heavily washed for textural richness. This quilt is mid weighted and its easy care makes them perfect for year-round use. Each piece is filled with 100% cotton and is available in white, indigo, misted rose, sepia and citrus.

Crafted with fine cotton is our signature Check Box quilt. With hand quilting all throughout using a distinct pop of colour to create striking checkered pattern, it is heavily washed for textural richness. This quilt is mid weighted and its easy care makes them perfect for year-round use. Each piece is filled with 100% cotton and is available in natural, indigo, misted rose, sepia and citrus.