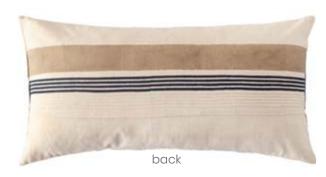

Crafted with fine cotton is the Pear quilt. With its unique hand quilting and contrast colours, it is heavily washed for textural richness. This quilt is mid weighted and its easy care makes it perfect for year-round use. Each piece is filled with 100% cotton. This beautiful piece consists of a fruit print in the front and printed stripes in the back.

Pear Sham C-2364-24

Charcoal 26"x26"

Holly Cushion C-2345-24

Natural 19"x19"

Marina Sham C-2357-24

Natural 26"x26"

Nami Cushion C-2342-24

Charcoal 19"x19"