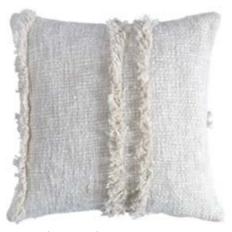

## BLANKETS

Kiyomi Blanket B-2361-24 Natural/sand 84"x84"

Piora Blanket B-2362-24 Natural 84"x84"

Frost Blanket B-2363-24 Natural 84"x84"

| STYLE#               | STYLE NAME  | DESCRIPTION                                                                                                                                                                                                                                                                                                                                              | SIZE    | STYLE#    | STYLE NAME     | DESCRIPTION                                                                                                                                                                                                                                                                                                                       | SIZE    |
|----------------------|-------------|----------------------------------------------------------------------------------------------------------------------------------------------------------------------------------------------------------------------------------------------------------------------------------------------------------------------------------------------------------|---------|-----------|----------------|-----------------------------------------------------------------------------------------------------------------------------------------------------------------------------------------------------------------------------------------------------------------------------------------------------------------------------------|---------|
| SHAMS                |             |                                                                                                                                                                                                                                                                                                                                                          |         | BLANKETS  |                |                                                                                                                                                                                                                                                                                                                                   |         |
| C-2354-24            | MAIVE SHAM  | Uniquely crafted with a combination of soft, felted cotton and linen, Maive brings a modern touch to décor with its geometric design. Its subtle colours shine out with its bold geometry. Enclosed with a brass zipper, it is brushed and felted to increase its handfeel.                                                                              | 26"X26" | B-2361-24 | KIYOMI BLANKET | Delicate embroidery stitches running in a subtle combination of brown and natural on khadi, with bands of cutwork in sand, the Kiyomi blanket features an amalgamation of tradition and contemporary. With tucking done all over the blanket in natural, each piece may vary slightly due to human touch of design.               | 84"X84" |
| C-2355-24            | LUNA SHAM   | The Luna cushion features a charming minimalistic geometry created using intricate kantha lines. The simplistic nature of this cushion creates a nice visual appeal. Crafted from slubbed cotton, Luna is a clever marriage between tradition and contemporary.                                                                                          | 26"X26" | B-2362-24 | PIORA BLANKET  | Brilliantly soft and luxurious, the Piora blanket is crafted from 100% cotton boucle. Its unique construction makes it a perfect addition to modern décor. The edges are further enhanced by hand embroidered blanket stitch, giving it a raw appearance. It is handwashed to further achieve a soft and relaxed textural appeal. | 84"X84" |
| C-2356-24            | COBA SHAM   | An interesting combination of wool from western India, Coba is a beautiful and striking design in a classic combination of natural and browns. With wool stripes and solids placed in a random setting, the cotton brings softness to the overall raw texture of wool. Enclosed with a brass zipper, this cushion brings a lovely touch to modern decor. | 26"X26" | B-2363-24 | FROST BLANKET  | Delicate kantha embroidered lines running across the length, and striking charcoal threads against a natural backdrop makes for the Frost blanket. The blanket is handwashed to further achieve a soft and relaxed textural appeal. Each piece varies slightly to depict the nature of hand crafted design.                       | 84"X84" |
| C-2357-24 MARINA SHA | MARINA SHAM | A delicate kantha embroidered line running across the length, and striking charcoal threads against a natural backdrop makes for the Marina cushion. The cushion is handwashed to further achieve soft and relaxed textural appeal. Enclosed with a brass zipper, each piece varies slightly due to the very nature of hand crafted design.              | 26"X26" | THROWS    |                |                                                                                                                                                                                                                                                                                                                                   |         |
|                      |             |                                                                                                                                                                                                                                                                                                                                                          |         | T-2334-24 | ROSA THROW     | A striking band of colours flowing in<br>the warp, Rosa is crafted by fusing<br>elements of natural fibers such as<br>Indian merino with local sheep wool,<br>tussar silk and organic cotton using<br>traditional weaving techniques                                                                                              | 80"X40" |
| C-2358-24 RENEE SHAM | RENEE SHAM  | Brilliantly soft and luxurious, the Renee cushion is crafted from 100% cotton boucle. Its unique construction makes it a perfect addition to modern décor. The further addition of beautiful wool tassels on each corner gives it a raw appearance. It is handwashed to further achieve a soft and relaxed textural appeal.                              | 26"X26" |           |                | from Western India. It is precisely handwashed to bring forth the felted richness and increase the shine and handfeel. The tassels are left open for a raw appeal.                                                                                                                                                                |         |
|                      |             |                                                                                                                                                                                                                                                                                                                                                          |         | T-2335-24 | SIENNA THROW   | This extremely soft yet structured cotton throw is brushed and felted to increase the handfeel. Stripes of slubby cotton are patched and beautiful hand kantha lines are thoughtfully                                                                                                                                             | 80"X40" |
| C-2359-24            | HARU SHAM   | Delicate embroidery stitches running in a subtle combination of brown and white on khadi, the Haru cushion features an amalgamation of tradition and contemporary. The cushion is enclosed with ties.                                                                                                                                                    | 26"X26" |           |                | designed, creating a larger than life canvas of checks. The back is frayed at all the joints, creating an interesting play of texture. Hand washed to further achieve soft and relaxed textural appeal, Sienna adds a unique touch to modern decor.                                                                               |         |