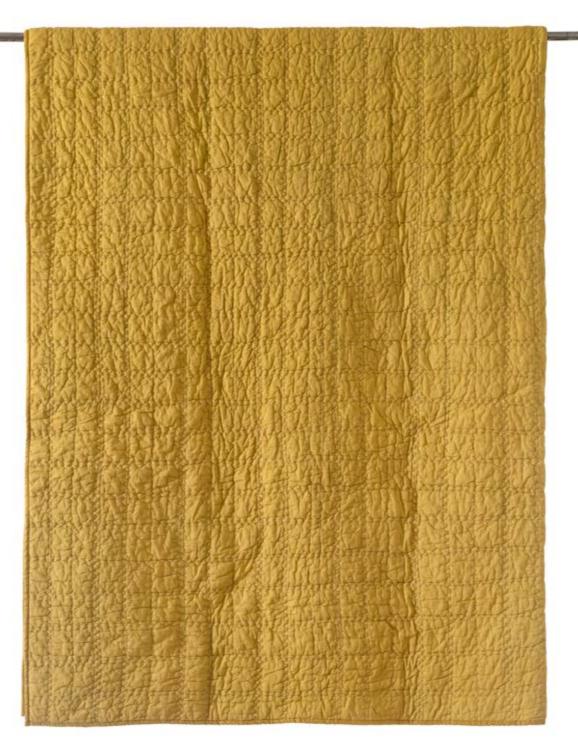

Neem treasures the softness of fabric in a collection that is conceived for those who value the touch of bedding and decorative pillows that speak of nature, of craft and of what is made by hand.

Crafted with fine cotton is our signature Check Box quilt. With hand quilting all throughout using a distinct pop of colour to create striking checkered pattern, it is heavily washed for textural richness. This quilt is mid weighted and its easy care makes them perfect for year-round use. Each piece is filled with 100% cotton and is available in white, indigo, misted rose, sepia and citrus.

Alin Cushion C-2348-24

Natural 13"x25"

Checkbox Sham S-1106

Citrus 26"x26"

Nami Cushion C-2342-24

Natural 19"x19"

Checkbox Quilt Q-1106

Queen - 92"x96" King - 104"x92"