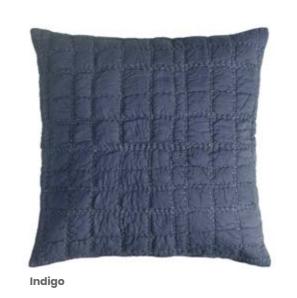

Dune Quilt Q-2365-24

Queen - 92"x96" King - 104"x92"

Crafted with fine cotton is the Dune quilt. With hand quilting all throughout in a criss-cross manner, it is heavily washed for the textural richness. This quilt is mid weighted and easy care making them perfect for year-round use. Each piece is filled with 100% cotton and is available in natural, indigo and mocha.

Dune Quilt Q-2365-24

Queen - 92"x96" King - 104"x92"

Crafted with fine cotton is the Dune quilt. With hand quilting all throughout in a criss-cross style, it is heavily washed for textural richness. This quilt is mid weighted and its easy care makes them perfect for year-round use. Each piece is filled with 100% cotton and is available in natural, indigo and mocha.