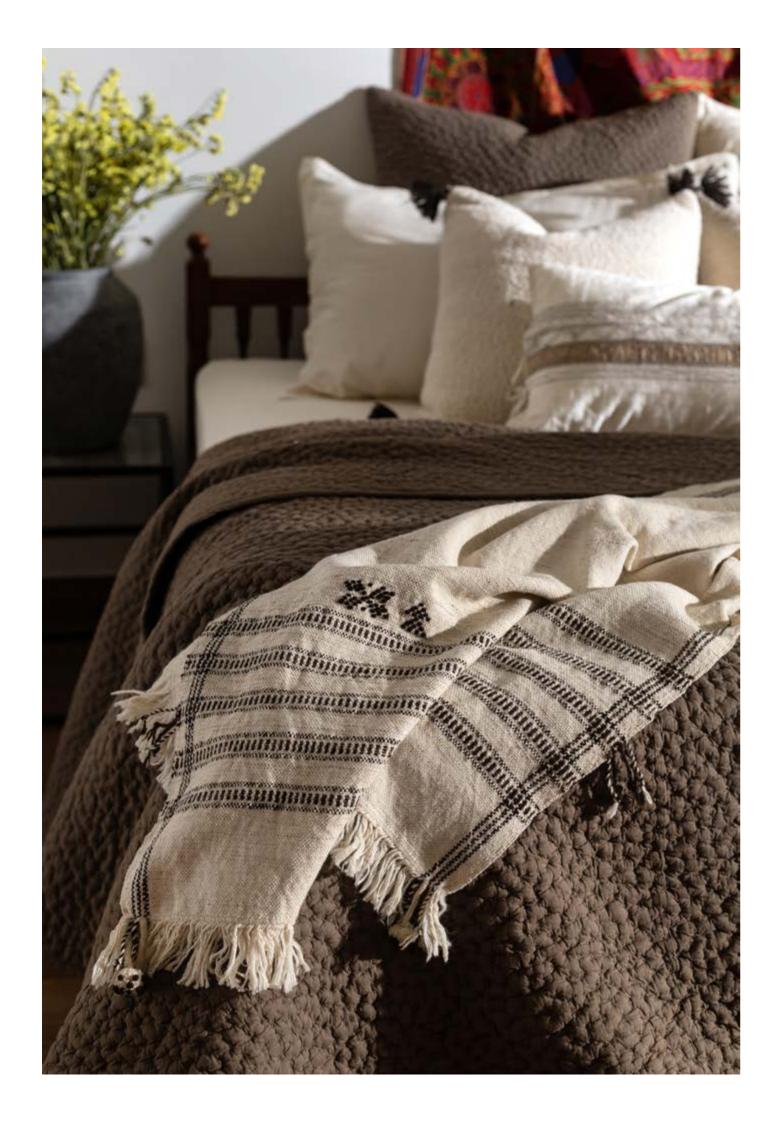

Oban Throw T-3421 80"x40"

Fusing elements of natural fibers such as Indian merino with local sheep wool, tussar silk and organic cotton using traditional weaving techniques from Western India. This blend of handwoven natural fibers is precisely handwashed to bringforth the felted richness and increase the shine and handfeel. The graphic representation of charcoal checks over a natural backdrop created a statement throw. The tassels are naturally left open for a raw appeal.

Oban Throw T-3421 Natural 80"x40"

Rimo Throw T-3429-23

Natural 80"x40"

Venosa Throw T-3428-23

Natural 80"x40"

Nyasa Throw T-2000 Natural/Charcoal 80"x40"

Saltoro Throw T-3424-23 Natural/Black 80"x40"