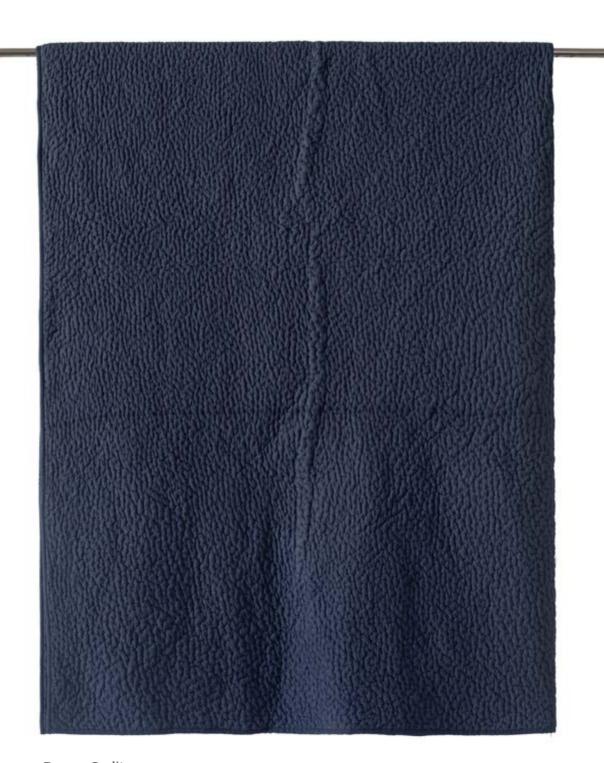

Dune Quilt Q-2365-24

Queen - 92"x96" King - 104"x92"

Crafted with fine cotton is the Dune quilt. With hand quilting all throughout in a criss-cross manner, it is heavily washed for the textural richness. This quilt is mid weighted and easy care making them perfect for year-round use. Each piece is filled with 100% cotton and is available in natural, indigo and mocha.

Dune Quilt Q-2365-24

Queen - 92"x96" King - 104"x92"

Crafted with fine cotton is the Dune quilt. With hand quilting all throughout in a criss-cross style, it is heavily washed for textural richness. This quilt is mid weighted and its easy care makes them perfect for year-round use. Each piece is filled with 100% cotton and is available in natural, indigo and mocha.