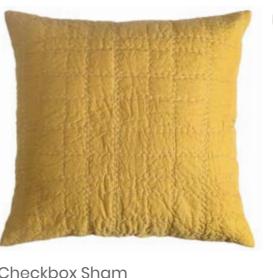

Neem treasures the softness of fabric in a collection that is conceived for those who value the touch of bedding and decorative pillows that speak of nature, of craft and of what is made by hand.

Crafted with fine cotton is our signature Check Box quilt. With hand quilting all throughout using a distinct pop of colour to create striking checkered pattern, it is heavily washed for textural richness. This quilt is mid weighted and its easy care makes them perfect for year-round use. Each piece is filled with 100% cotton and is available in white, indigo, misted rose, sepia and citrus.

Crafted with fine cotton is our signature Check Box quilt. With hand quilting all throughout using a distinct pop of colour to create striking checkered pattern, it is heavily washed for textural richness. This quilt is mid weighted and its easy care makes them perfect for year-round use. Each piece is filled with 100% cotton and is available in natural, indigo, misted rose, sepia and citrus.