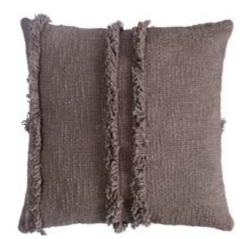

Zuha Cushion C-2346-24

Natural 19"x19"

Brilliantly soft and luxurious, the Zuha cushion is crafted from 100% cotton boucle. Its unique construction makes it a perfect addition to modern décor. The further addition of beautiful wool tassels on each corner gives a raw appearance. It is handwashed to further achieve a soft and relaxed textural appeal.

Wiyona Cushion C-2343-24

Natural/Indigo 19"x19"

Pave Cushion C-2344-24

Natural/Indigo/Sandstone 19"x19"

Thea Cushion C-2347-24

Natural/Indigo/Sandstone 19"x19"

Zuha Cushion C-2346-24

Natural 19"x19"