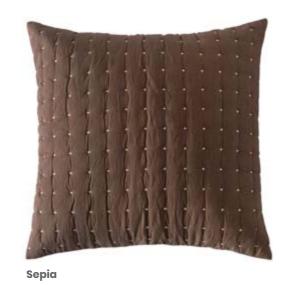

Pebble Quilt Q-2001

Queen - 92"x96" King - 104"x92"

Crafted with fine linen is our effortlessly luxurious Pebble quilt. With stitched cross tucks at seamless repeats, it is heavily washed for textural richness and appeal. This quilt is mid weighted and its easy care makes them perfect for year-round use. The Pebble quilt is available in natural, indigo, misted rose, sepia and citrus.