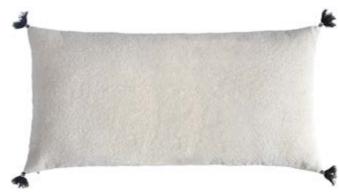

Zuha Cushion C-2346-24

Natural 19"x19"

Brilliantly soft and luxurious, the Zuha cushion is crafted from 100% cotton boucle. Its unique construction makes it a perfect addition to modern décor. The further addition of beautiful wool tassels on each corner gives a raw appearance. It is handwashed to further achieve a soft and relaxed textural appeal.