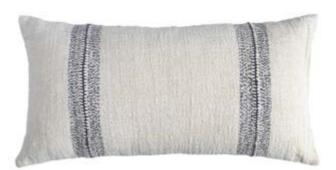

Mocha 19"x19"

Shiori Cushion C-2353-24

Natural/Mocha 13"x25"

Beautifully handcrafted Cruso is a woven cotton throw, with different thicknesses of cotton yarn used in the warp and weft. The distinctive slubbiness of the throw has a unique textural experience, and the frayed sides add to its raw appearance. Handwashed to further achieve softer and relaxed textural appeal, Cruso is available in a classic colour palette of natural and mocha.

Capa Cushion C-2349-24 Natural/Mocha/Sandstone 13"x25"

Kai Cushion C-2350-24 Natural 13"x25"

Shiori Cushio C-2353-24 Natural/Charcoal 13"x25"

Maive Sham C-2354-24 Natural/sandstone 26"x26"

Uniquely crafted with a combination of soft, felted cotton and linen, Maive brings a modern touch to décor with its geometric design. Its subtle colours shine out with its bold geometry. Enclosed with a brass zipper, it is brushed and felted to increase its handfeel.

Renee Sham C-2358-24 Natural 26"x26"

Zuha Cushion C-2346-24 Natural 19"x19"

Faye Cushion C-2341-24 Natural 19"x19"

Nami Cushion C-2342-24 Mocha 19"x19"

This extremely soft yet structured cotton throw is brushed and felted to increase the handfeel. Stripes of slubby cotton are patched and beautiful hand kantha lines are thoughtfully designed, creating a larger than life canvas of checks. The back is frayed at all the joints, creating an interesting play of texture. Hand washed to further achieve soft and relaxed textural appeal, Sienna adds a unique touch to modern decor.

Luna Sham C-2355-24

Natural 26"x26"

Faye Cushion C-2341-24

Natural 19"x19"

Shiori Cushion C-2353-24 Natural/Charcoal 13"x25"

Pearl Sham S-2366-24

Natural 26"x26"

Nami Cushion C-2342-24