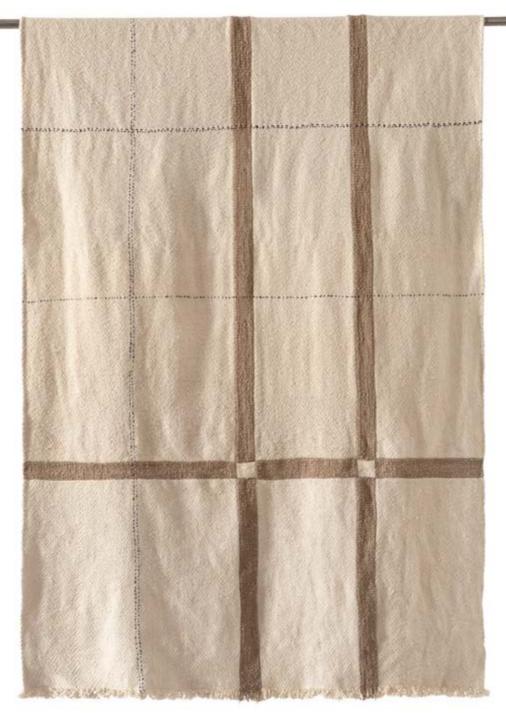

Dune Quilt Q-2365-24

Queen - 92"x96" King - 104"x92"

Crafted with fine cotton is the Dune quilt. With hand quilting all throughout in a criss-cross manner, it is heavily washed for the textural richness. This quilt is mid weighted and easy care making them perfect for year-round use. Each piece is filled with 100% cotton and is available in natural, indigo and mocha.

Dune Quilt Q-2365-24

Queen - 92"x96" King - 104"x92"

Crafted with fine cotton is the Dune quilt. With hand quilting all throughout in a criss-cross style, it is heavily washed for textural richness. This quilt is mid weighted and its easy care makes them perfect for year-round use. Each piece is filled with 100% cotton and is available in natural, indigo and mocha.