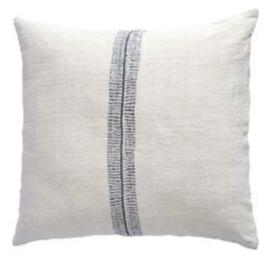

Pear Sham C-2364-24 Charcoal 26"x26"

Luna Sham C-2355-24 Natural 26"x26"

Coba Sham C-2356-24 Natural/Raw umber 26"x26"

Marina Sham C-2357-24 Natural 26"x26"

Pearl Sham S-2366-24 Natural 26"x26"

Renee Sham C-2358-24 Natural 26"x26"