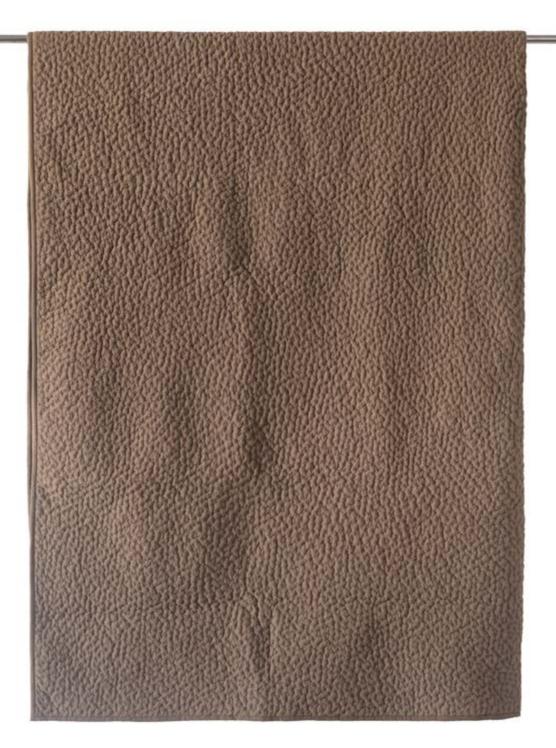

Dune Quilt Q-2365-24

Queen - 92"x96" King - 104"x92"

Crafted with fine cotton is the Dune quilt. With hand quilting all throughout in a criss-cross manner, it is heavily washed for the textural richness. This quilt is mid weighted and easy care making them perfect for year-round use. Each piece is filled with 100% cotton and is available in natural, indigo and mocha.

Dune Quilt Q-2365-24

Queen - 92"x96" King - 104"x92"

Crafted with fine cotton is the Dune quilt. With hand quilting all throughout in a criss-cross style, it is heavily washed for textural richness. This quilt is mid weighted and its easy care makes them perfect for year-round use. Each piece is filled with 100% cotton and is available in natural, indigo and mocha.