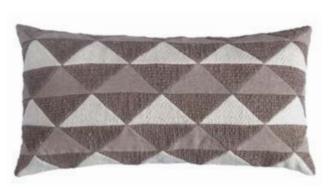

Capa Cushion C-2349-24 Natural/Mocha/Sandstone 13"x25"

Kai Cushion C-2350-24 Natural 13"x25"

Shiori Cushio C-2353-24 Natural/Charcoal 13"x25"

Maive Sham C-2354-24 Natural/sandstone 26"x26"

Uniquely crafted with a combination of soft, felted cotton and linen, Maive brings a modern touch to décor with its geometric design. Its subtle colours shine out with its bold geometry. Enclosed with a brass zipper, it is brushed and felted to increase its handfeel.

Capa Cushion C-2349-24 Natural/Mocha/Sandstone 13"x25"

With a play of various textured fabrics, the Capa cushion is a unique blend of soft, felted cotton, muted linen and slubby stone cotton. The soft colours in a playful triangular pattern brings life to any décor. Each piece is enclosed with a brass zipper and is washed to achieve further softness and relaxed textural appearance.