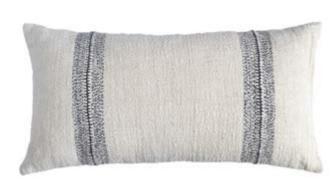

Renee Sham C-2358-24 Natural 26"x26"

Zuha Cushion C-2346-24 Natural 19"x19"

Faye Cushion C-2341-24 Natural 19"x19"

Nami Cushion C-2342-24 Mocha 19"x19"

This extremely soft yet structured cotton throw is brushed and felted to increase the handfeel. Stripes of slubby cotton are patched and beautiful hand kantha lines are thoughtfully designed, creating a larger than life canvas of checks. The back is frayed at all the joints, creating an interesting play of texture. Hand washed to further achieve soft and relaxed textural appeal, Sienna adds a unique touch to modern decor.

Holly Cushion C-2345-24 Natural 19"x19"

Natural 19"x19"

Pave Cushion C-2344-24 Natural/Indigo/Sandstone 19"x19"

Faye Cushion C-2341-24 Natural 19"x19"

Wiyona Cushion C-2343-24 Natural/Indigo 19"x19"

Nami Cushion C-2342-24