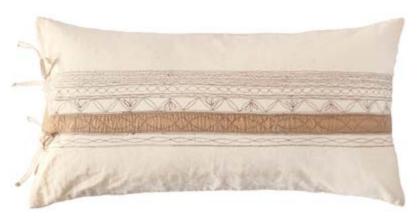

Capa Cushion C-2349-24 Natural/Mocha/Sandstone 13"x25"

Kai Cushion C-2350-24 Natural 13"x25"

Shiori Cushio C-2353-24 Natural/Charcoal 13"x25"

Maive Sham C-2354-24 Natural/sandstone 26"x26"

Uniquely crafted with a combination of soft, felted cotton and linen, Maive brings a modern touch to décor with its geometric design. Its subtle colours shine out with its bold geometry. Enclosed with a brass zipper, it is brushed and felted to increase its handfeel.

Renee Sham C-2358-24 Natural 26"x26"

Zuha Cushion C-2346-24 Natural 19"x19"

Faye Cushion C-2341-24 Natural 19"x19"

Nami Cushion C-2342-24 Mocha 19"x19"

This extremely soft yet structured cotton throw is brushed and felted to increase the handfeel. Stripes of slubby cotton are patched and beautiful hand kantha lines are thoughtfully designed, creating a larger than life canvas of checks. The back is frayed at all the joints, creating an interesting play of texture. Hand washed to further achieve soft and relaxed textural appeal, Sienna adds a unique touch to modern decor.