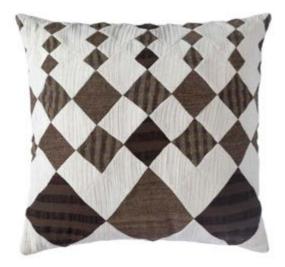

Neem treasures the softness of fabric in a collection that is conceived for those who value the touch of bedding and decorative pillows that speak of nature, of craft and of what is made by hand.

Crafted with fine cotton is our signature Check Box quilt. With hand quilting all throughout using a distinct pop of colour to create striking checkered pattern, it is heavily washed for textural richness. This quilt is mid weighted and its easy care makes them perfect for year-round use. Each piece is filled with 100% cotton and is available in white, indigo, misted rose, sepia and citrus.

Checkbox Quilt Q-1106

Coba Sham C-2356-24

Natural/Raw umber 26"x26"

Nami Cushion C-2342-24

Natural 19"x19"

Checkbox Sham S-1106

Sepia 26"x26"

Nami Cushion C-2342-24

Crafted with fine cotton is our signature Check Box quilt. With hand quilting all throughout using a distinct pop of colour to create striking checkered pattern, it is heavily washed for textural richness. This quilt is mid weighted and its easy care makes them perfect for year-round use. Each piece is filled with 100% cotton and is available in natural, indigo, misted rose, sepia and citrus.