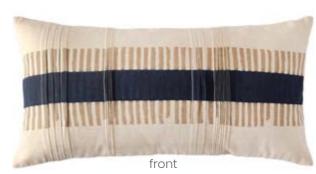

Crafted with fine cotton is the Pear quilt. With its unique hand quilting and contrast colours, it is heavily washed for textural richness. This quilt is mid weighted and its easy care makes it perfect for year-round use. Each piece is filled with 100% cotton. This beautiful piece consists of a fruit print in the front and printed stripes in the back.

Pear Sham C-2364-24

Charcoal 26"x26"

Holly Cushion C-2345-24

Natural 19"x19"

Marina Sham C-2357-24

Natural 26"x26"

Nami Cushion C-2342-24

Charcoal 19"x19"