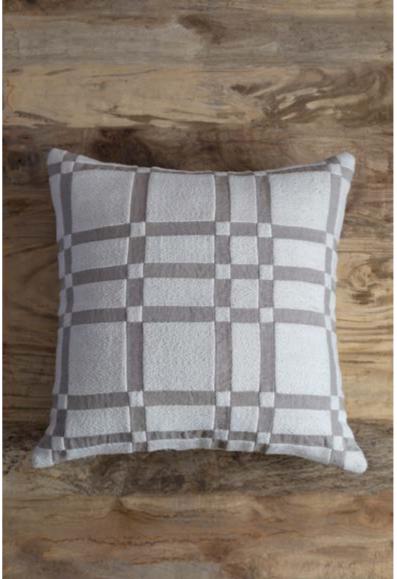

Neem treasures the softness of fabric in a collection that is conceived for those who value the touch of bedding and decorative pillows that speak of nature, of craft and of what is made by hand.

Crafted with fine cotton is our signature Check Box quilt. With hand quilting all throughout using a distinct pop of colour to create striking checkered pattern, it is heavily washed for textural richness. This quilt is mid weighted and its easy care makes them perfect for year-round use. Each piece is filled with 100% cotton and is available in white, indigo, misted rose, sepia and citrus.

Checkbox Quilt Q-1106

Coba Sham C-2356-24

Natural/Raw umber 26"x26"

Nami Cushion C-2342-24

Natural 19"x19"

Checkbox Sham S-1106

Sepia 26"x26"

Nami Cushion C-2342-24

Crafted with fine cotton is our signature Check Box quilt. With hand quilting all throughout using a distinct pop of colour to create striking checkered pattern, it is heavily washed for textural richness. This quilt is mid weighted and its easy care makes them perfect for year-round use. Each piece is filled with 100% cotton and is available in natural, indigo, misted rose, sepia and citrus.