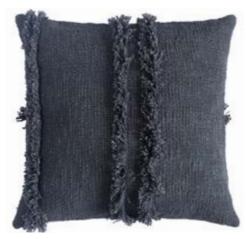

Zuha Cushion C-2346-24

Natural 19"x19"

Brilliantly soft and luxurious, the Zuha cushion is crafted from 100% cotton boucle. Its unique construction makes it a perfect addition to modern décor. The further addition of beautiful wool tassels on each corner gives a raw appearance. It is handwashed to further achieve a soft and relaxed textural appeal.