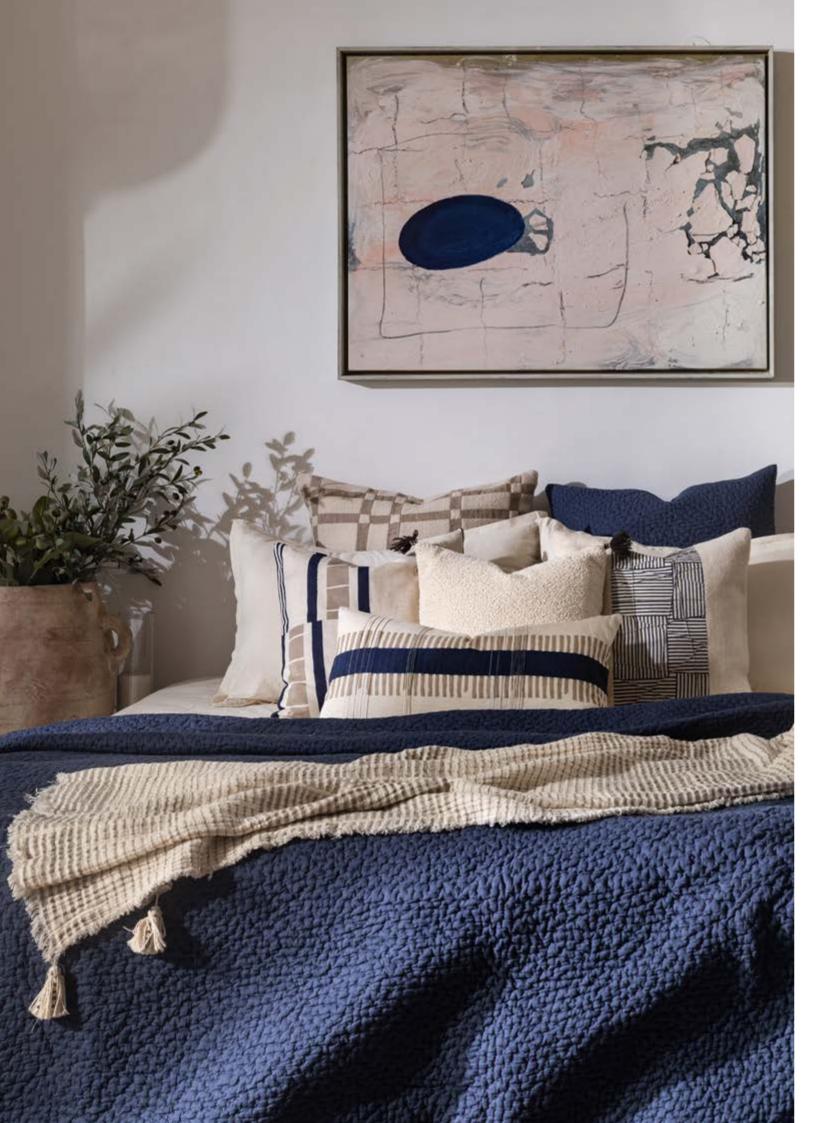

## **HOME & LIVING**

We look to nature to guide, inspire and comfort us

Natural and earthy colours mark this collection. The landscape that inspired us is wooded, crossed by soft running streams, spread under a sun-filled sky with a cool breeze driving playful clouds. Here is a sense of peace and serenity in a chaotic world.

Reflecting this mood, the collection is focussed on harmony of texture and colour. It draws on craft skills to give a layering of cotton quilts and throws each marked by complementary handling of fabric. There is an inventive use of pleating, hand guided stitching and patchwork.

Neem treasures the softness of fabric in a collection that is conceived for those who value the touch of bedding and decorative pillows that speak of nature, of craft and of what is made by hand.

Crafted with fine cotton is our signature Check Box quilt. With hand quilting all throughout using a distinct pop of colour to create striking checkered pattern, it is heavily washed for textural richness. This quilt is mid weighted and its easy care makes them perfect for year-round use. Each piece is filled with 100% cotton and is available in white, indigo, misted rose, sepia and citrus.