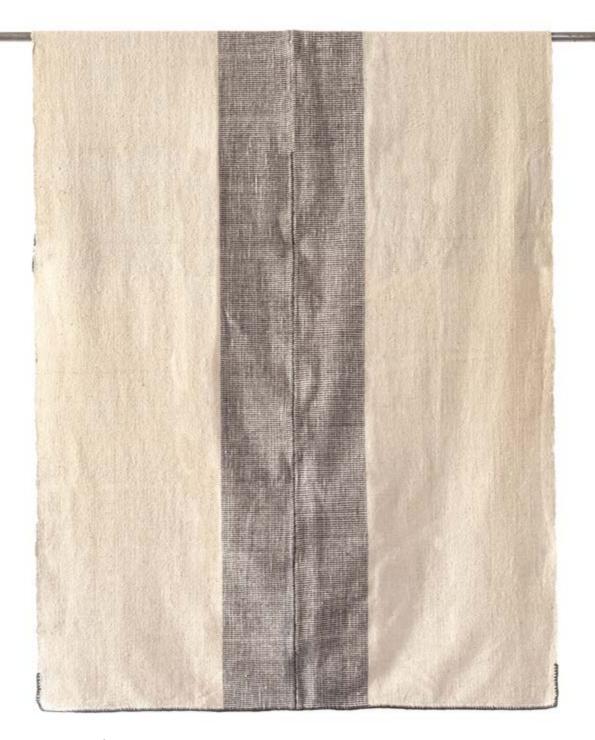

Oban Throw T-3421 Natural 80"x40"

Rimo Throw T-3429-23

Natural 80"x40"

Venosa Throw T-3428-23

Natural 80"x40"

Nyasa Throw T-2000 Natural/Charcoal 80"x40"

Saltoro Throw T-3424-23 Natural/Black 80"x40"

| STYLE#    | STYLE NAME   | DESCRIPTION                                                                                                                                                                                                                                                                                                                                                                                  | SIZE    | STYLE#    | STYLE NAME    | DESCRIPTION                                                                                                                                                                                                                                                                                                                                                                                                                                                         | SIZE    |
|-----------|--------------|----------------------------------------------------------------------------------------------------------------------------------------------------------------------------------------------------------------------------------------------------------------------------------------------------------------------------------------------------------------------------------------------|---------|-----------|---------------|---------------------------------------------------------------------------------------------------------------------------------------------------------------------------------------------------------------------------------------------------------------------------------------------------------------------------------------------------------------------------------------------------------------------------------------------------------------------|---------|
| THROWS    |              |                                                                                                                                                                                                                                                                                                                                                                                              |         | THROWS    |               |                                                                                                                                                                                                                                                                                                                                                                                                                                                                     |         |
| T-2336-24 | KOHARU THROW | The beautiful Koharu throw crafted from 100% cotton is created with an intricate hand kantha embroidery process on textured cotton. The overall pattern of contemporarised motifs on a natural background gives the design a graceful look. Each throw varies slightly to reflect human touch of design.                                                                                     | 80°X40° | T-3421    | OBAN THROW    | Fusing elements of natural fibers such as Indian merino with local sheep wool, tussar silk and organic cotton using traditional weaving techniques from Western India, this blend of handwoven natural fibers is precisely handwashed to bringforth the felted richness and increase the shine and handfeel. The graphic representation of charcoal checks over a natural backdrop created a statement throw. The tassels are naturally left open for a raw appeal. | 80"X40" |
| T-2337-24 | SUKI THROW   | Handwoven on looms, this 100% cotton throw features a mix of different textures and yarns. A play of stripes and colour gives off a sense of subtle boldness, yet being a minimally beautiful addition to a home. Each piece is frayed and washed for softness and may vary slightly to reflect human touch of design.                                                                       | 80"X40" | T-3428-23 | VENOSA THROW  | Fusing elements of striking natural fibres such as Indian merino with local sheep wool, tussar silk and organic cotton using traditional weaving techniques from Western india, this throw brings forth the felted richness along with shine and handfeel. Each piece is delicately finished with handmade tassels at the two ends and features a minute hand embroidered motif.                                                                                    | 80"X40" |
| T-2338-24 | REKH THROW   | The beautiful Rekh throw is a fun and texturous throw which is intricately block printed on distressed cotton, giving it an illusion. The sides are frayed and the corners are finished with interesting tassels in grey and white. The colour provides for an excellent touch for a minimalistic decor. Each throw varies slightly to reflect human touch of design.                        | 80°X40° | T-2000    | NYASA THROW   | Inspired to create a thoughtfully delicate hand woven design with a pop of charcoal on tightly handwoven textured cotton, this throw features distinctive slubbiness of handspun yarns. Each panel is hand joined using traditional embroidery technique and finished with hand crochet lace detail at the edges. The Nyasa throw is hand washed to achieve a soft and relaxed textural appeal.                                                                     | 80"X40" |
| T-2339-24 | CRUSO THROW  | Beautifully handcrafted Cruso is a woven cotton throw, with different thicknesses of cotton yarn used in the warp and weft. The distinctive slubbiness of the throw has a unique textural experience, and the frayed sides add to its raw appearance. Handwashed to further achieve softer and relaxed textural appeal, Cruso is available in a classic colour palette of natural and mocha. | 80°X40° | T-3429-23 | RIMO THROW    | Handcrafted from a crossbred speciality of wool and Indian Merino along with 100% silk warp, this throw is handspun and handwoven in the distant Himalayan region. Hand dyed and hand brushed by the local artisans, this unique throw has a soft handfeel with a tactile appeal. The ends are finished with delicate blanket stitches and tassels on the corners. Each throw varies slightly to reflect human touch of design.                                     | 80"X40" |
| T-2340-24 | LUMO THROW   | Brilliantly soft and luxurious, the Lumo throw is crafted from 100% cotton boucle. Its unique construction makes it a perfect addition to modern décor. The sides are finished and enhanced using blanket stitch, giving it a striking look. It is handwashed to further achieve a soft and relaxed textural appeal.                                                                         | 80°X40° | T-3424-23 | SALTORO THROW | Handwoven in looms dated from the 60s and 70s, this 100% local merino wool throw features an overall diamond twill design in solid stripes. The black and natural combination and symmetry along with a soft-to-touch texture makes it perfect for a modern décor.                                                                                                                                                                                                  | 80"X40" |