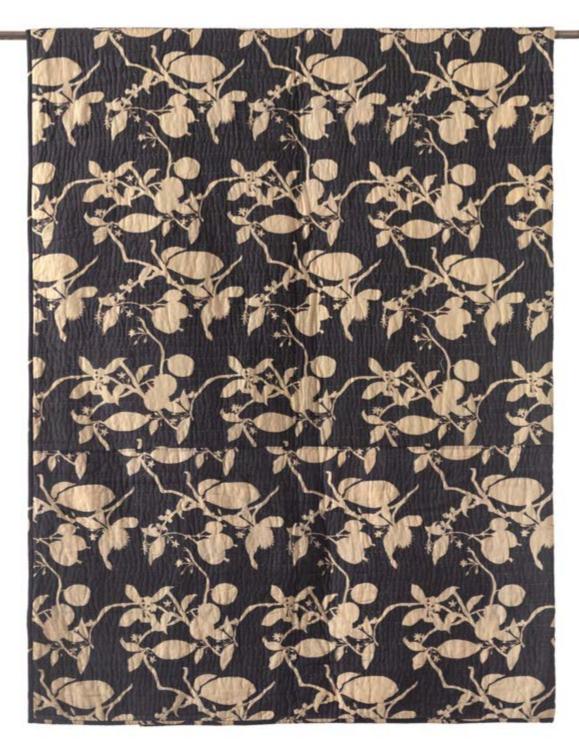

Crafted with fine cotton is the Pear quilt. With its unique hand quilting and contrast colours, it is heavily washed for textural richness. This quilt is mid weighted and its easy care makes it perfect for year-round use. Each piece is filled with 100% cotton. This beautiful piece consists of a fruit print in the front and printed stripes in the back.

Pear Sham C-2364-24

Charcoal 26"x26"

Holly Cushion C-2345-24

Natural 19"x19"

Marina Sham C-2357-24

Natural 26"x26"

Nami Cushion C-2342-24

Charcoal 19"x19"