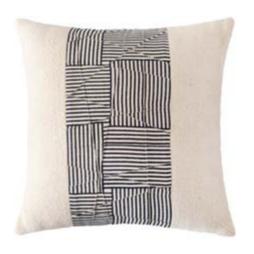

Natural/Charcoal 13"x25"

Kai Cushion C-2350-24

Natural 13"x25"

Alin Cushion C-2348-24

Natural 13"x25"

Capa Cushion C-2349-24

Natural/Mocha/Sandstone 13"x25"

Elise Cushion C-2351-24