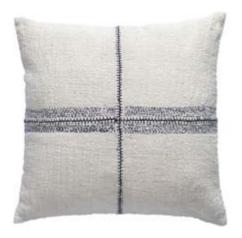

Crafted with fine cotton is the Pearl quilt. With stiched stripes all over in a contemporary design, it is heavily washed for the textural richness. This quilt is mid weighted and its easy care makes them perfect for year-round use. Each piece is filled with 100% cotton and is available in natural.

Luna Sham C-2355-24

Natural 26"x26"

Faye Cushion C-2341-24

Natural 19"x19"

Shiori Cushion C-2353-24 Natural/Charcoal 13"x25"

Pearl Sham S-2366-24

Natural 26"x26"

Nami Cushion C-2342-24