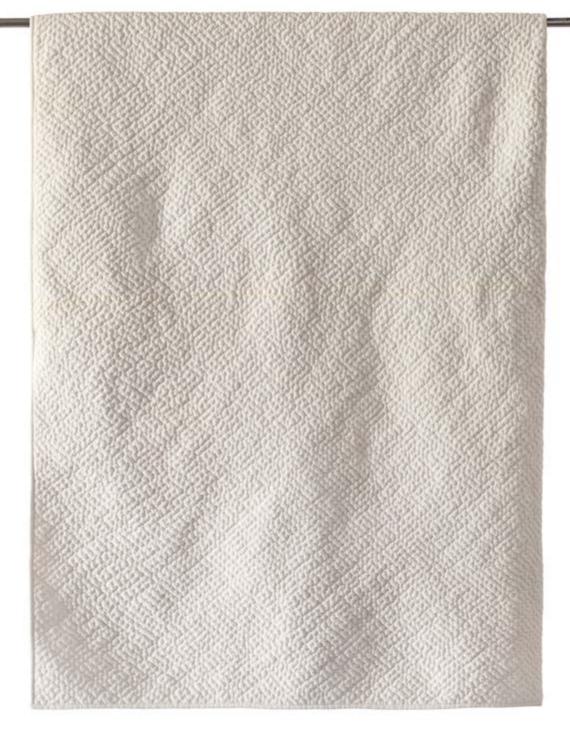

Crafted with fine cotton is the Pearl quilt. With stiched stripes all over in a contemporary design, it is heavily washed for the textural richness. This quilt is mid weighted and its easy care makes them perfect for year-round use. Each piece is filled with 100% cotton and is available in natural.

Luna Sham C-2355-24

Natural 26"x26"

Faye Cushion C-2341-24

Natural 19"x19"

Shiori Cushion C-2353-24 Natural/Charcoal 13"x25"

Pearl Sham S-2366-24

Natural 26"x26"

Nami Cushion C-2342-24