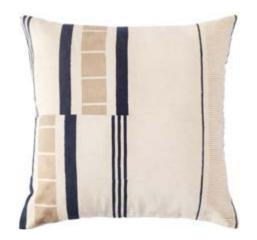

Capa Cushion C-2349-24 Natural/Mocha/Sandstone 13"x25"

Kai Cushion C-2350-24 Natural 13"x25"

Shiori Cushio C-2353-24 Natural/Charcoal 13"x25"

Maive Sham C-2354-24 Natural/sandstone 26"x26"

Uniquely crafted with a combination of soft, felted cotton and linen, Maive brings a modern touch to décor with its geometric design. Its subtle colours shine out with its bold geometry. Enclosed with a brass zipper, it is brushed and felted to increase its handfeel.

Capa Cushion C-2349-24 Natural/Mocha/Sandstone 13"x25"

With a play of various textured fabrics, the Capa cushion is a unique blend of soft, felted cotton, muted linen and slubby stone cotton. The soft colours in a playful triangular pattern brings life to any décor. Each piece is enclosed with a brass zipper and is washed to achieve further softness and relaxed textural appearance.