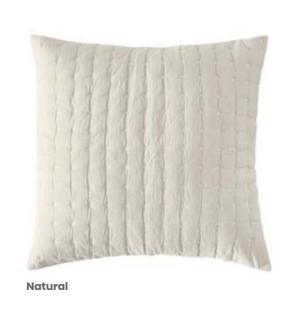

Neem treasures the softness of fabric in a collection that is conceived for those who value the touch of bedding and decorative pillows that speak of nature, of craft and of what is made by hand.

Crafted with fine cotton is our signature Check Box quilt. With hand quilting all throughout using a distinct pop of colour to create striking checkered pattern, it is heavily washed for textural richness. This quilt is mid weighted and its easy care makes them perfect for year-round use. Each piece is filled with 100% cotton and is available in white, indigo, misted rose, sepia and citrus.

Crafted with fine cotton is our signature Check Box quilt. With hand quilting all throughout using a distinct pop of colour to create striking checkered pattern, it is heavily washed for textural richness. This quilt is mid weighted and its easy care makes them perfect for year-round use. Each piece is filled with 100% cotton and is available in natural, indigo, misted rose, sepia and citrus.