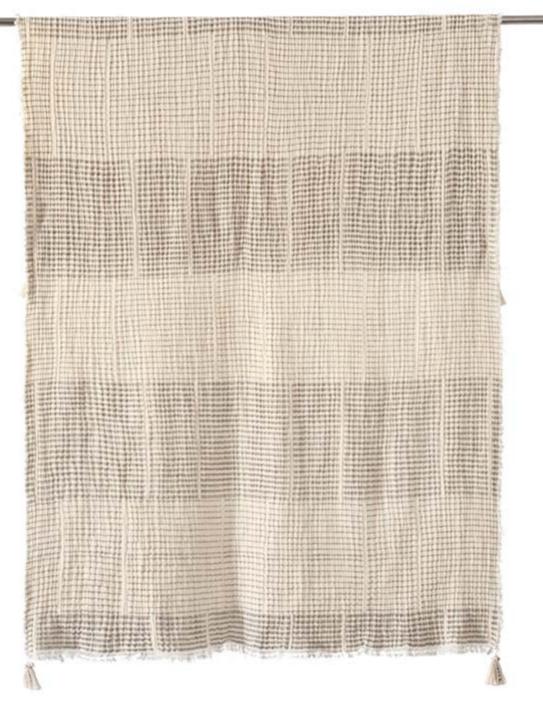

Yumi cushion C-2352-24

Natural/Sand 13"x25"

Natural/Sand 84"x84"

Delicate embroidery stitches running in a subtle combination of brown and white on khadi, with bands of cutwork in stone, the Kiyomi blanket features an amalgamation of tradition and contemporary. With tucking done all over the blanket in natural, each piece may vary slightly due to human touch of design.