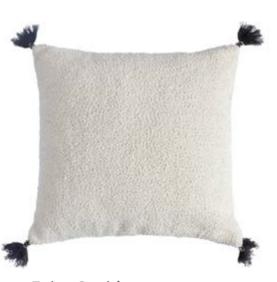

Zuha Cushion C-2346-24

Natural 19"x19"

Brilliantly soft and luxurious, the Zuha cushion is crafted from 100% cotton boucle. Its unique construction makes it a perfect addition to modern décor. The further addition of beautiful wool tassels on each corner gives a raw appearance. It is handwashed to further achieve a soft and relaxed textural appeal.

Wiyona Cushion C-2343-24

Natural/Indigo 19"x19"

Pave Cushion C-2344-24

Natural/Indigo/Sandstone 19"x19"

Thea Cushion C-2347-24

Natural/Indigo/Sandstone 19"x19"

Zuha Cushion C-2346-24

Natural 19"x19"