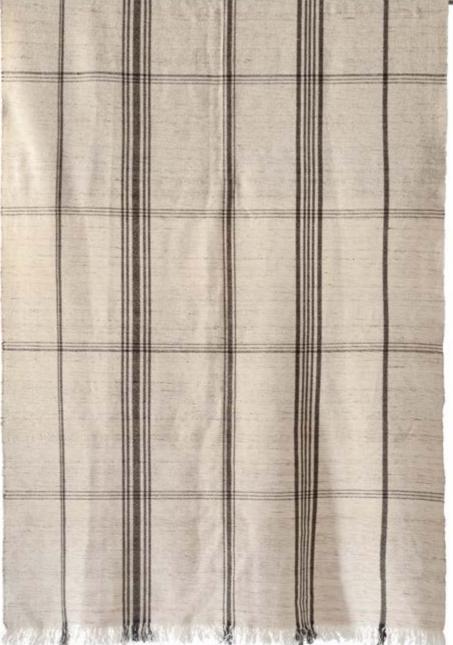

Oban Throw T-3421 80"x40"

Fusing elements of natural fibers such as Indian merino with local sheep wool, tussar silk and organic cotton using traditional weaving techniques from Western India. This blend of handwoven natural fibers is precisely handwashed to bringforth the felted richness and increase the shine and handfeel. The graphic representation of charcoal checks over a natural backdrop created a statement throw. The tassels are naturally left open for a raw appeal.

| STYLE#    | STYLE NAME   | DESCRIPTION                                                                                                                                                                                                                                                                                                                                                                                  | SIZE    | STYLE#    | STYLE NAME    | DESCRIPTION                                                                                                                                                                                                                                                                                                                                                                                                                                                         | SIZE    |
|-----------|--------------|----------------------------------------------------------------------------------------------------------------------------------------------------------------------------------------------------------------------------------------------------------------------------------------------------------------------------------------------------------------------------------------------|---------|-----------|---------------|---------------------------------------------------------------------------------------------------------------------------------------------------------------------------------------------------------------------------------------------------------------------------------------------------------------------------------------------------------------------------------------------------------------------------------------------------------------------|---------|
| THROWS    |              |                                                                                                                                                                                                                                                                                                                                                                                              |         | THROWS    |               |                                                                                                                                                                                                                                                                                                                                                                                                                                                                     |         |
| T-2336-24 | KOHARU THROW | The beautiful Koharu throw crafted from 100% cotton is created with an intricate hand kantha embroidery process on textured cotton. The overall pattern of contemporarised motifs on a natural background gives the design a graceful look. Each throw varies slightly to reflect human touch of design.                                                                                     | 80°X40° | T-3421    | OBAN THROW    | Fusing elements of natural fibers such as Indian merino with local sheep wool, tussar silk and organic cotton using traditional weaving techniques from Western India, this blend of handwoven natural fibers is precisely handwashed to bringforth the felted richness and increase the shine and handfeel. The graphic representation of charcoal checks over a natural backdrop created a statement throw. The tassels are naturally left open for a raw appeal. | 80"X40" |
| T-2337-24 | SUKI THROW   | Handwoven on looms, this 100% cotton throw features a mix of different textures and yarns. A play of stripes and colour gives off a sense of subtle boldness, yet being a minimally beautiful addition to a home. Each piece is frayed and washed for softness and may vary slightly to reflect human touch of design.                                                                       | 80"X40" | T-3428-23 | VENOSA THROW  | Fusing elements of striking natural fibres such as Indian merino with local sheep wool, tussar silk and organic cotton using traditional weaving techniques from Western india, this throw brings forth the felted richness along with shine and handfeel. Each piece is delicately finished with handmade tassels at the two ends and features a minute hand embroidered motif.                                                                                    | 80"X40" |
| T-2338-24 | REKH THROW   | The beautiful Rekh throw is a fun and texturous throw which is intricately block printed on distressed cotton, giving it an illusion. The sides are frayed and the corners are finished with interesting tassels in grey and white. The colour provides for an excellent touch for a minimalistic decor. Each throw varies slightly to reflect human touch of design.                        | 80°X40° | T-2000    | NYASA THROW   | Inspired to create a thoughtfully delicate hand woven design with a pop of charcoal on tightly handwoven textured cotton, this throw features distinctive slubbiness of handspun yarns. Each panel is hand joined using traditional embroidery technique and finished with hand crochet lace detail at the edges. The Nyasa throw is hand washed to achieve a soft and relaxed textural appeal.                                                                     | 80"X40" |
| T-2339-24 | CRUSO THROW  | Beautifully handcrafted Cruso is a woven cotton throw, with different thicknesses of cotton yarn used in the warp and weft. The distinctive slubbiness of the throw has a unique textural experience, and the frayed sides add to its raw appearance. Handwashed to further achieve softer and relaxed textural appeal, Cruso is available in a classic colour palette of natural and mocha. | 80°X40° | T-3429-23 | RIMO THROW    | Handcrafted from a crossbred speciality of wool and Indian Merino along with 100% silk warp, this throw is handspun and handwoven in the distant Himalayan region. Hand dyed and hand brushed by the local artisans, this unique throw has a soft handfeel with a tactile appeal. The ends are finished with delicate blanket stitches and tassels on the corners. Each throw varies slightly to reflect human touch of design.                                     | 80"X40" |
| T-2340-24 | LUMO THROW   | Brilliantly soft and luxurious, the Lumo throw is crafted from 100% cotton boucle. Its unique construction makes it a perfect addition to modern décor. The sides are finished and enhanced using blanket stitch, giving it a striking look. It is handwashed to further achieve a soft and relaxed textural appeal.                                                                         | 80°X40° | T-3424-23 | SALTORO THROW | Handwoven in looms dated from the 60s and 70s, this 100% local merino wool throw features an overall diamond twill design in solid stripes. The black and natural combination and symmetry along with a soft-to-touch texture makes it perfect for a modern décor.                                                                                                                                                                                                  | 80"X40" |