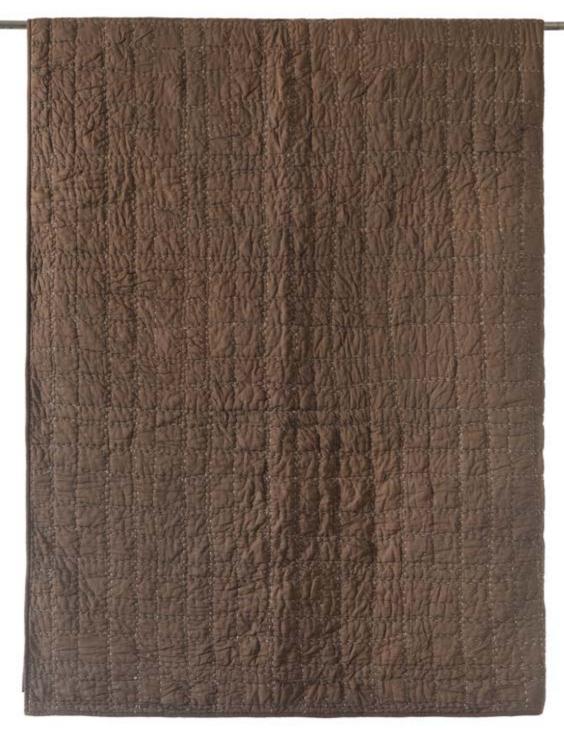

Neem treasures the softness of fabric in a collection that is conceived for those who value the touch of bedding and decorative pillows that speak of nature, of craft and of what is made by hand.

Crafted with fine cotton is our signature Check Box quilt. With hand quilting all throughout using a distinct pop of colour to create striking checkered pattern, it is heavily washed for textural richness. This quilt is mid weighted and its easy care makes them perfect for year-round use. Each piece is filled with 100% cotton and is available in white, indigo, misted rose, sepia and citrus.

Checkbox Quilt Q-1106

Coba Sham C-2356-24

Natural/Raw umber 26"x26"

Nami Cushion C-2342-24

Natural 19"x19"

Checkbox Sham S-1106

Sepia 26"x26"

Nami Cushion C-2342-24