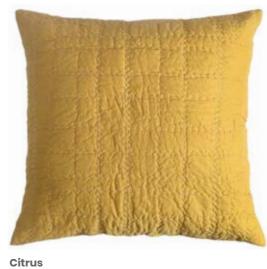

Neem treasures the softness of fabric in a collection that is conceived for those who value the touch of bedding and decorative pillows that speak of nature, of craft and of what is made by hand.

Crafted with fine cotton is our signature Check Box quilt. With hand quilting all throughout using a distinct pop of colour to create striking checkered pattern, it is heavily washed for textural richness. This quilt is mid weighted and its easy care makes them perfect for year-round use. Each piece is filled with 100% cotton and is available in white, indigo, misted rose, sepia and citrus.

Crafted with fine cotton is our signature Check Box quilt. With hand quilting all throughout using a distinct pop of colour to create striking checkered pattern, it is heavily washed for textural richness. This quilt is mid weighted and its easy care makes them perfect for year-round use. Each piece is filled with 100% cotton and is available in natural, indigo, misted rose, sepia and citrus.