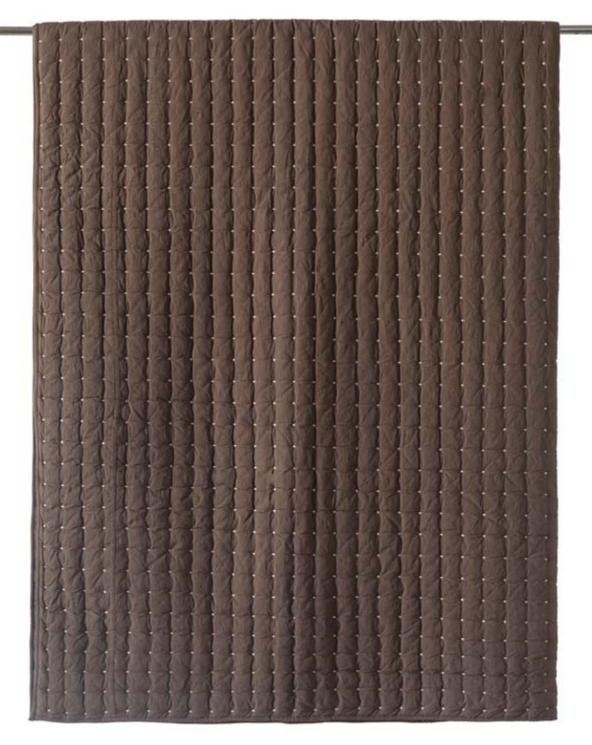

Neem treasures the softness of fabric in a collection that is conceived for those who value the touch of bedding and decorative pillows that speak of nature, of craft and of what is made by hand.

Crafted with fine cotton is our signature Check Box quilt. With hand quilting all throughout using a distinct pop of colour to create striking checkered pattern, it is heavily washed for textural richness. This quilt is mid weighted and its easy care makes them perfect for year-round use. Each piece is filled with 100% cotton and is available in white, indigo, misted rose, sepia and citrus.

Crafted with fine cotton is our signature Check Box quilt. With hand quilting all throughout using a distinct pop of colour to create striking checkered pattern, it is heavily washed for textural richness. This quilt is mid weighted and its easy care makes them perfect for year-round use. Each piece is filled with 100% cotton and is available in natural, indigo, misted rose, sepia and citrus.