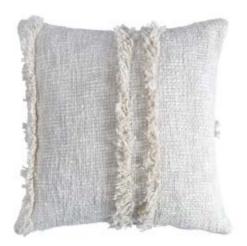

Zuha Cushion C-2346-24

Natural 19"x19"

Brilliantly soft and luxurious, the Zuha cushion is crafted from 100% cotton boucle. Its unique construction makes it a perfect addition to modern décor. The further addition of beautiful wool tassels on each corner gives a raw appearance. It is handwashed to further achieve a soft and relaxed textural appeal.