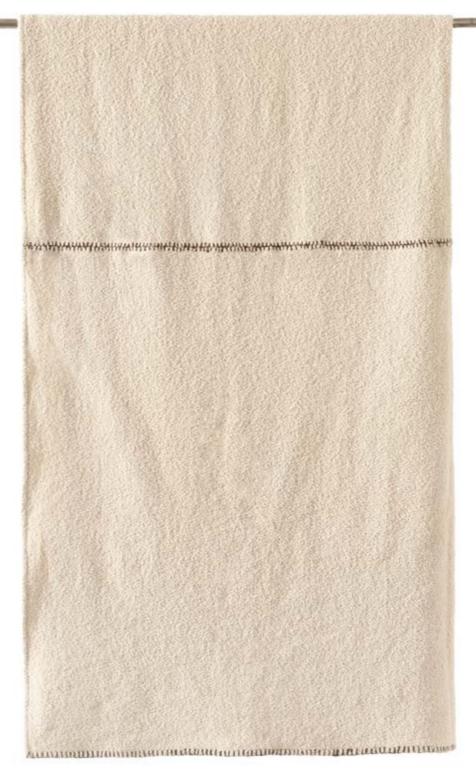

Oban Throw T-3421 80"x40"

Fusing elements of natural fibers such as Indian merino with local sheep wool, tussar silk and organic cotton using traditional weaving techniques from Western India. This blend of handwoven natural fibers is precisely handwashed to bringforth the felted richness and increase the shine and handfeel. The graphic representation of charcoal checks over a natural backdrop created a statement throw. The tassels are naturally left open for a raw appeal.

Fusing elements of striking natural fibres such as Indian merino with local sheep wool, tussar silk and organic cotton using traditional weaving techniques from Western india, this throw brings forth the felted richness along with shine and handfeel. Each piece is delicately finished with handmade tassels at the two ends and features a minute hand embroidered motif.