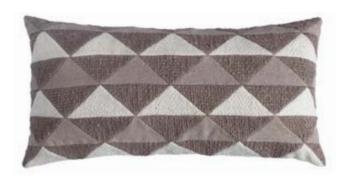

Capa Cushion C-2349-24 Natural/Mocha/Sandstone 13"x25"

With a play of various textured fabrics, the Capa cushion is a unique blend of soft, felted cotton, muted linen and slubby stone cotton. The soft colours in a playful triangular pattern brings life to any décor. Each piece is enclosed with a brass zipper and is washed to achieve further softness and relaxed textural appearance.