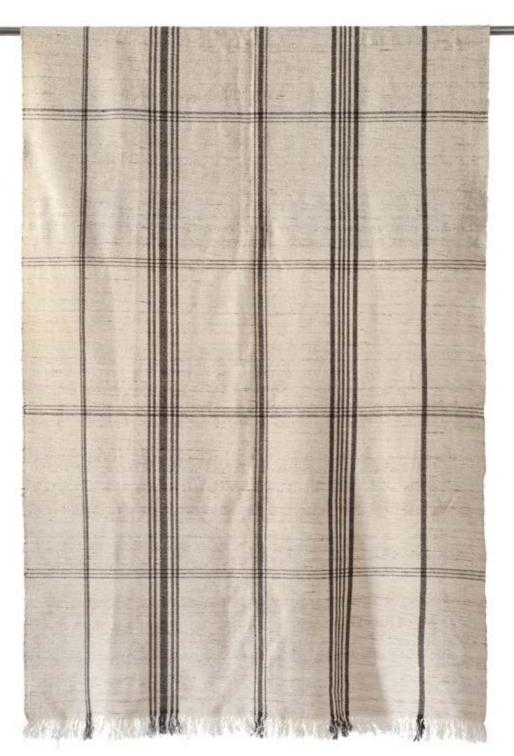

Oban Throw T-3421 80"x40"

Fusing elements of natural fibers such as Indian merino with local sheep wool, tussar silk and organic cotton using traditional weaving techniques from Western India. This blend of handwoven natural fibers is precisely handwashed to bringforth the felted richness and increase the shine and handfeel. The graphic representation of charcoal checks over a natural backdrop created a statement throw. The tassels are naturally left open for a raw appeal.

Fusing elements of striking natural fibres such as Indian merino with local sheep wool, tussar silk and organic cotton using traditional weaving techniques from Western india, this throw brings forth the felted richness along with shine and handfeel. Each piece is delicately finished with handmade tassels at the two ends and features a minute hand embroidered motif.