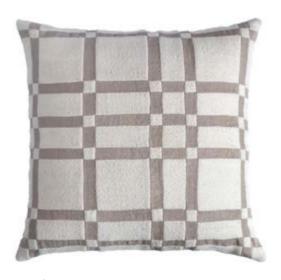

Capa Cushion C-2349-24 Natural/Mocha/Sandstone 13"x25"

Kai Cushion C-2350-24 Natural 13"x25"

Shiori Cushio C-2353-24 Natural/Charcoal 13"x25"

Maive Sham C-2354-24 Natural/sandstone 26"x26"

Uniquely crafted with a combination of soft, felted cotton and linen, Maive brings a modern touch to décor with its geometric design. Its subtle colours shine out with its bold geometry. Enclosed with a brass zipper, it is brushed and felted to increase its handfeel.