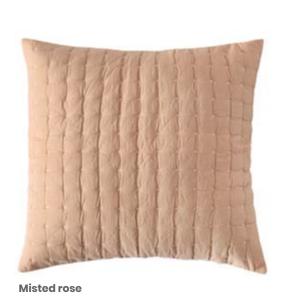

Neem treasures the softness of fabric in a collection that is conceived for those who value the touch of bedding and decorative pillows that speak of nature, of craft and of what is made by hand.

Crafted with fine cotton is our signature Check Box quilt. With hand quilting all throughout using a distinct pop of colour to create striking checkered pattern, it is heavily washed for textural richness. This quilt is mid weighted and its easy care makes them perfect for year-round use. Each piece is filled with 100% cotton and is available in white, indigo, misted rose, sepia and citrus.

Crafted with fine cotton is our signature Check Box quilt. With hand quilting all throughout using a distinct pop of colour to create striking checkered pattern, it is heavily washed for textural richness. This quilt is mid weighted and its easy care makes them perfect for year-round use. Each piece is filled with 100% cotton and is available in natural, indigo, misted rose, sepia and citrus.