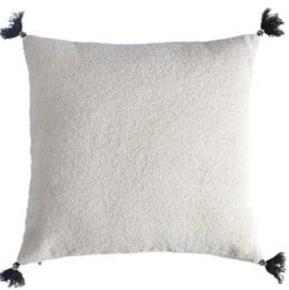

Zuha Cushion C-2346-24

Natural 19"x19"

Brilliantly soft and luxurious, the Zuha cushion is crafted from 100% cotton boucle. Its unique construction makes it a perfect addition to modern décor. The further addition of beautiful wool tassels on each corner gives a raw appearance. It is handwashed to further achieve a soft and relaxed textural appeal.