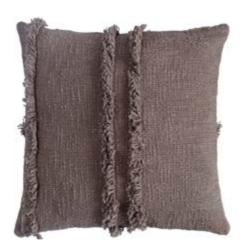

Zuha Cushion C-2346-24

Natural 19"x19"

Brilliantly soft and luxurious, the Zuha cushion is crafted from 100% cotton boucle. Its unique construction makes it a perfect addition to modern décor. The further addition of beautiful wool tassels on each corner gives a raw appearance. It is handwashed to further achieve a soft and relaxed textural appeal.