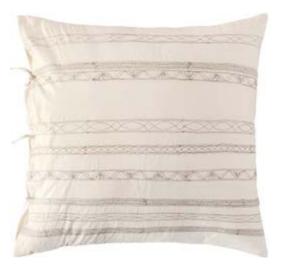

Neem treasures the softness of fabric in a collection that is conceived for those who value the touch of bedding and decorative pillows that speak of nature, of craft and of what is made by hand.

Crafted with fine cotton is our signature Check Box quilt. With hand quilting all throughout using a distinct pop of colour to create striking checkered pattern, it is heavily washed for textural richness. This quilt is mid weighted and its easy care makes them perfect for year-round use. Each piece is filled with 100% cotton and is available in white, indigo, misted rose, sepia and citrus.

Crafted with fine cotton is our signature Check Box quilt. With hand quilting all throughout using a distinct pop of colour to create striking checkered pattern, it is heavily washed for textural richness. This quilt is mid weighted and its easy care makes them perfect for year-round use. Each piece is filled with 100% cotton and is available in natural, indigo, misted rose, sepia and citrus.