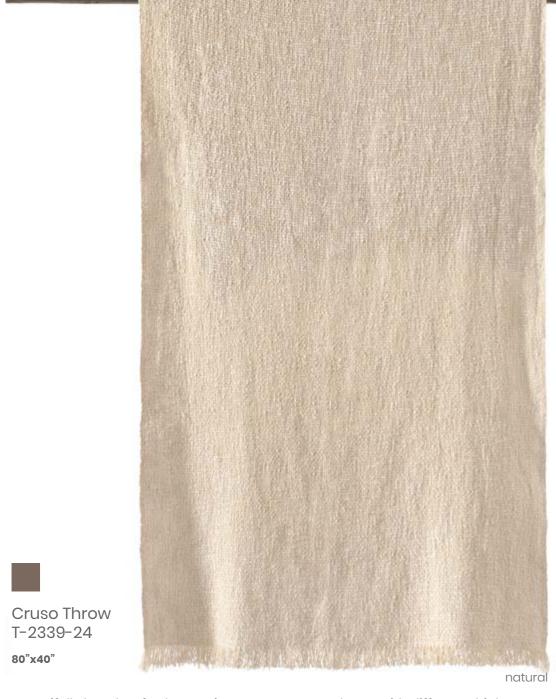

Mocha 19"x19"

Shiori Cushion C-2353-24

Natural/Mocha 13"x25"

Beautifully handcrafted Cruso is a woven cotton throw, with different thicknesses of cotton yarn used in the warp and weft. The distinctive slubbiness of the throw has a unique textural experience, and the frayed sides add to its raw appearance. Handwashed to further achieve softer and relaxed textural appeal, Cruso is available in a classic colour palette of natural and mocha.

Charcoal 19"x19"

Beautifully handcrafted Cruso is a woven cotton throw, with different thicknesses of cotton yarn used in the warp and weft. The distinctive slubbiness of the throw has a unique textural experience, and the frayed sides add to its raw appearance. Handwashed to further achieve softer and relaxed textural appeal, Cruso is available in a classic colour palette of natural and mocha.