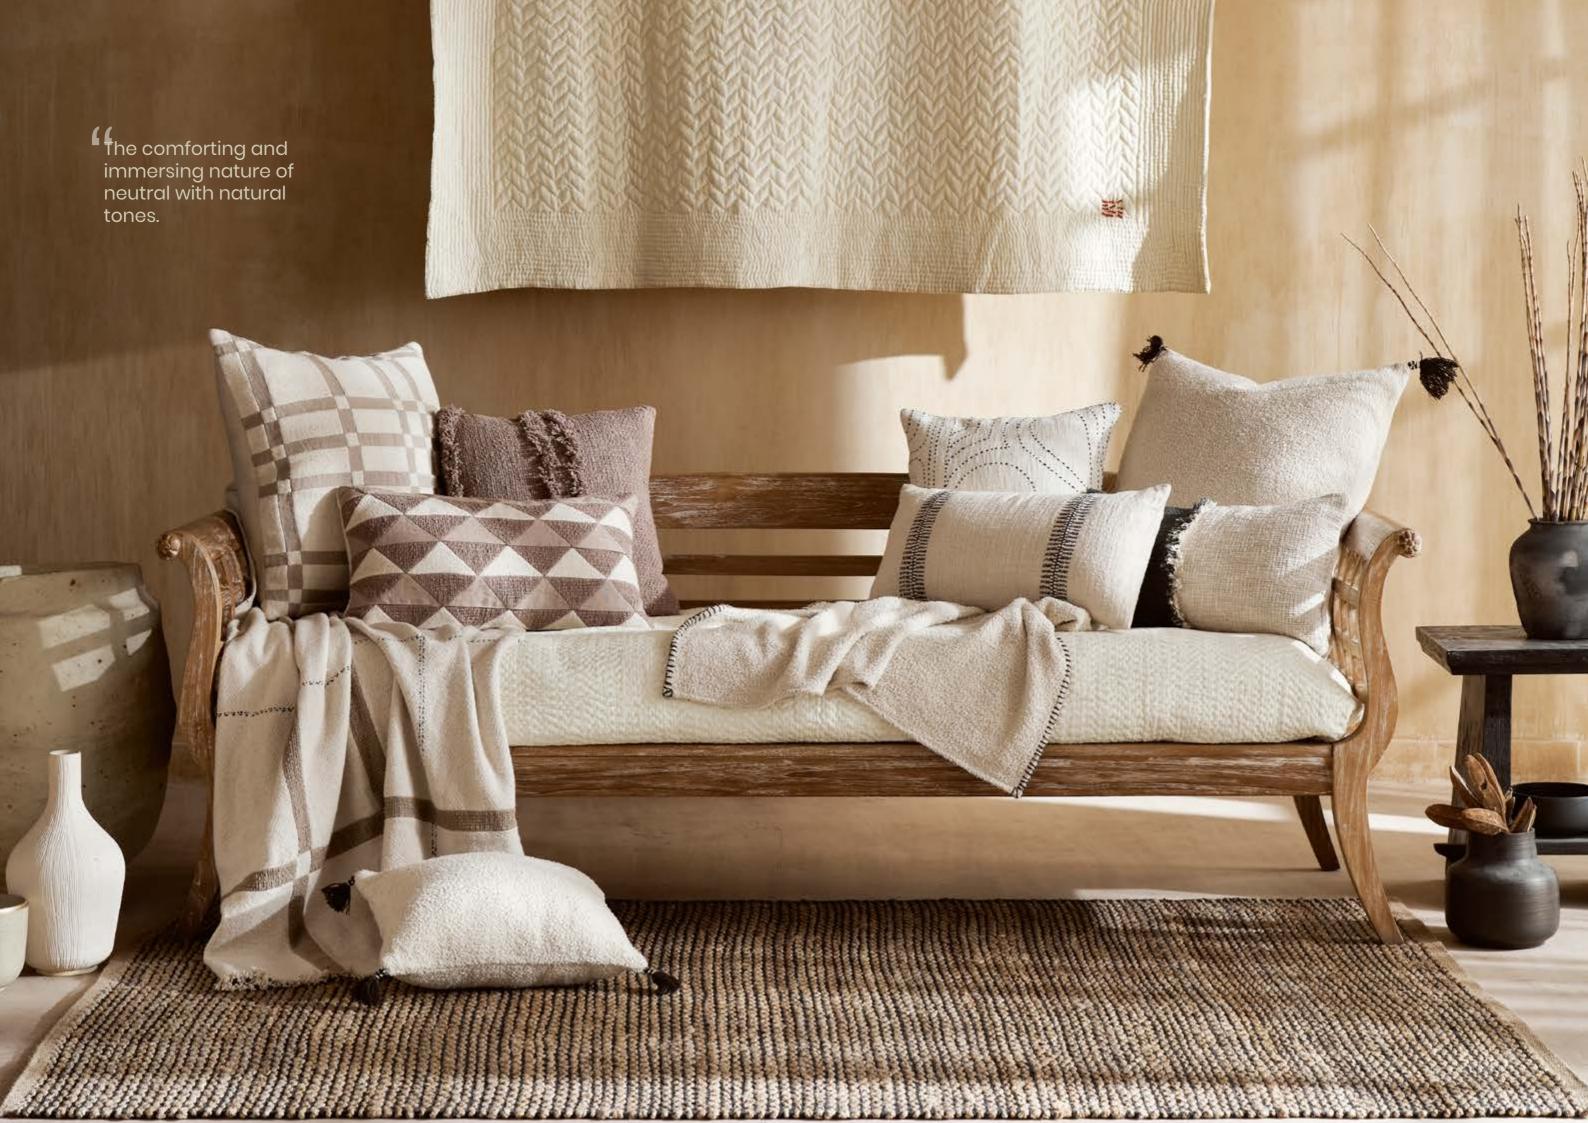

## **HOME & LIVING**

We look to nature to guide, inspire and comfort us

Natural and earthy colours mark this collection. The landscape that inspired us is wooded, crossed by soft running streams, spread under a sun-filled sky with a cool breeze driving playful clouds. Here is a sense of peace and serenity in a chaotic world.

Reflecting this mood, the collection is focussed on harmony of texture and colour. It draws on craft skills to give a layering of cotton quilts and throws each marked by complementary handling of fabric. There is an inventive use of pleating, hand guided stitching and patchwork.

Neem treasures the softness of fabric in a collection that is conceived for those who value the touch of bedding and decorative pillows that speak of nature, of craft and of what is made by hand.

Crafted with fine cotton is our signature Check Box quilt. With hand quilting all throughout using a distinct pop of colour to create striking checkered pattern, it is heavily washed for textural richness. This quilt is mid weighted and its easy care makes them perfect for year-round use. Each piece is filled with 100% cotton and is available in white, indigo, misted rose, sepia and citrus.