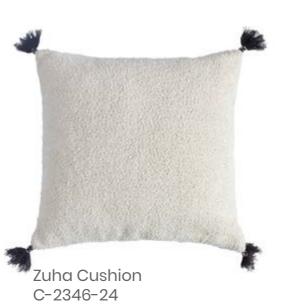

Zuha Cushion C-2346-24

Natural 19"x19"

Brilliantly soft and luxurious, the Zuha cushion is crafted from 100% cotton boucle. Its unique construction makes it a perfect addition to modern décor. The further addition of beautiful wool tassels on each corner gives a raw appearance. It is handwashed to further achieve a soft and relaxed textural appeal.