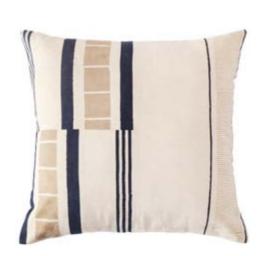

Capa Cushion C-2349-24 Natural/Mocha/Sandstone 13"x25"

With a play of various textured fabrics, the Capa cushion is a unique blend of soft, felted cotton, muted linen and slubby stone cotton. The soft colours in a playful triangular pattern brings life to any décor. Each piece is enclosed with a brass zipper and is washed to achieve further softness and relaxed textural appearance.