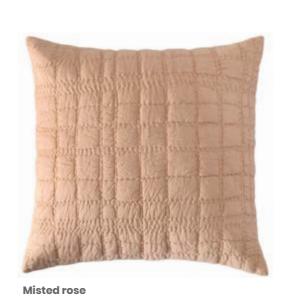

Neem treasures the softness of fabric in a collection that is conceived for those who value the touch of bedding and decorative pillows that speak of nature, of craft and of what is made by hand.

Crafted with fine cotton is our signature Check Box quilt. With hand quilting all throughout using a distinct pop of colour to create striking checkered pattern, it is heavily washed for textural richness. This quilt is mid weighted and its easy care makes them perfect for year-round use. Each piece is filled with 100% cotton and is available in white, indigo, misted rose, sepia and citrus.

Crafted with fine cotton is our signature Check Box quilt. With hand quilting all throughout using a distinct pop of colour to create striking checkered pattern, it is heavily washed for textural richness. This quilt is mid weighted and its easy care makes them perfect for year-round use. Each piece is filled with 100% cotton and is available in natural, indigo, misted rose, sepia and citrus.