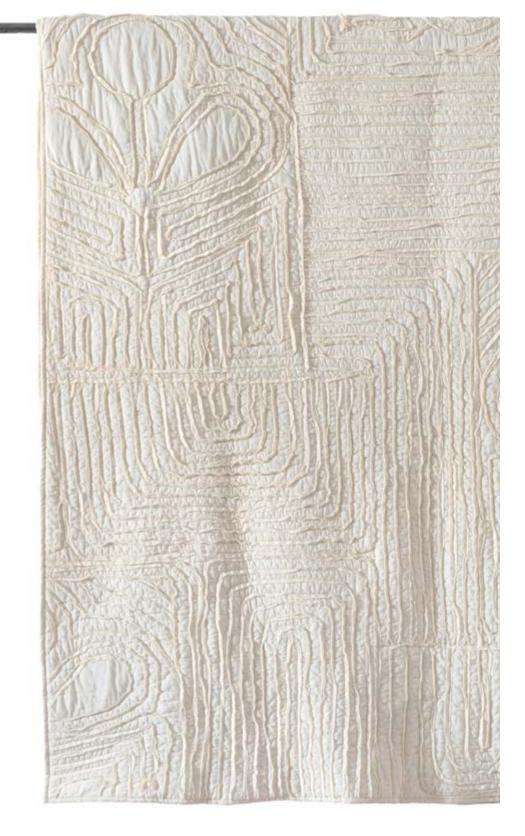

Neem treasures the softness of fabric in a collection that is conceived for those who value the touch of bedding and decorative pillows that speak of nature, of craft and of what is made by hand.

Crafted with fine cotton is our signature Check Box quilt. With hand quilting all throughout using a distinct pop of colour to create striking checkered pattern, it is heavily washed for textural richness. This quilt is mid weighted and its easy care makes them perfect for year-round use. Each piece is filled with 100% cotton and is available in white, indigo, misted rose, sepia and citrus.

Checkbox Quilt Q-1106

Coba Sham C-2356-24

Natural/Raw umber 26"x26"

Nami Cushion C-2342-24

Natural 19"x19"

Checkbox Sham S-1106

Sepia 26"x26"

Nami Cushion C-2342-24