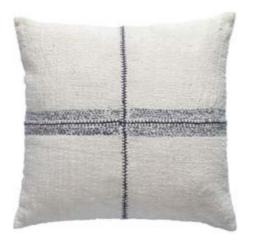

Pear Sham C-2364-24 Charcoal 26"x26"

Luna Sham C-2355-24 Natural 26"x26"

Coba Sham C-2356-24 Natural/Raw umber 26"x26"

Marina Sham C-2357-24 Natural 26"x26"

Pearl Sham S-2366-24 Natural 26"x26"

Renee Sham C-2358-24 Natural 26"x26"