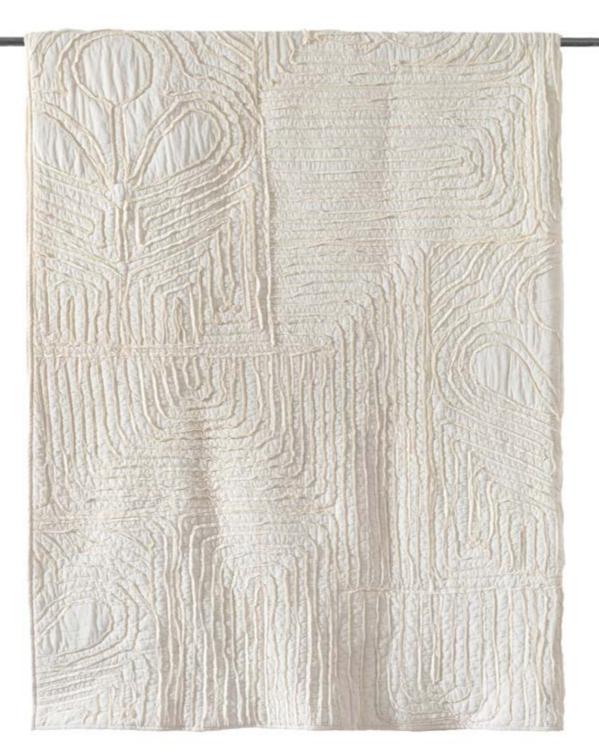

Crafted with fine cotton is the Pearl quilt. With stiched stripes all over in a contemporary design, it is heavily washed for the textural richness. This quilt is mid weighted and its easy care makes them perfect for year-round use. Each piece is filled with 100% cotton and is available in natural.

Luna Sham C-2355-24

Natural 26"x26"

Faye Cushion C-2341-24

Natural 19"x19"

Shiori Cushion C-2353-24 Natural/Charcoal 13"x25"

Pearl Sham S-2366-24

Natural 26"x26"

Nami Cushion C-2342-24