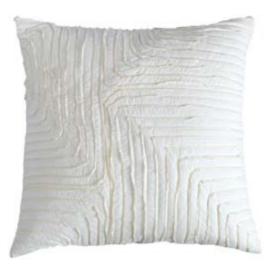

80"x40"

Brilliantly soft and luxurious, the Lumo throw is crafted from 100% cotton boucle. Its unique construction makes it a perfect addition to modern décor. The sides are finished and enhanced using blanket stitch, giving it a striking look. It is handwashed to further achieve a soft and relaxed textural appeal.

Natural 80"x40"

Rekh Throw T-2338-24

Natural/Grey 80"x40"

Cruso Throw T-2339-24

Mocha 80"x40"

Cruso Throw T-2339-24

Natural 80"x40"

Lumo Throw T-2340-24 Natural 80"x40"