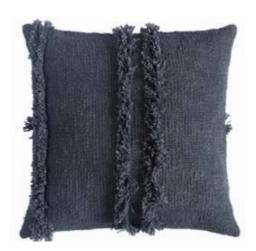

Zuha Cushion C-2346-24

Natural 19"x19"

Brilliantly soft and luxurious, the Zuha cushion is crafted from 100% cotton boucle. Its unique construction makes it a perfect addition to modern décor. The further addition of beautiful wool tassels on each corner gives a raw appearance. It is handwashed to further achieve a soft and relaxed textural appeal.

Wiyona Cushion C-2343-24

Natural/Indigo 19"x19"

Pave Cushion C-2344-24

Natural/Indigo/Sandstone 19"x19"

Thea Cushion C-2347-24

Natural/Indigo/Sandstone 19"x19"

Zuha Cushion C-2346-24

Natural 19"x19"