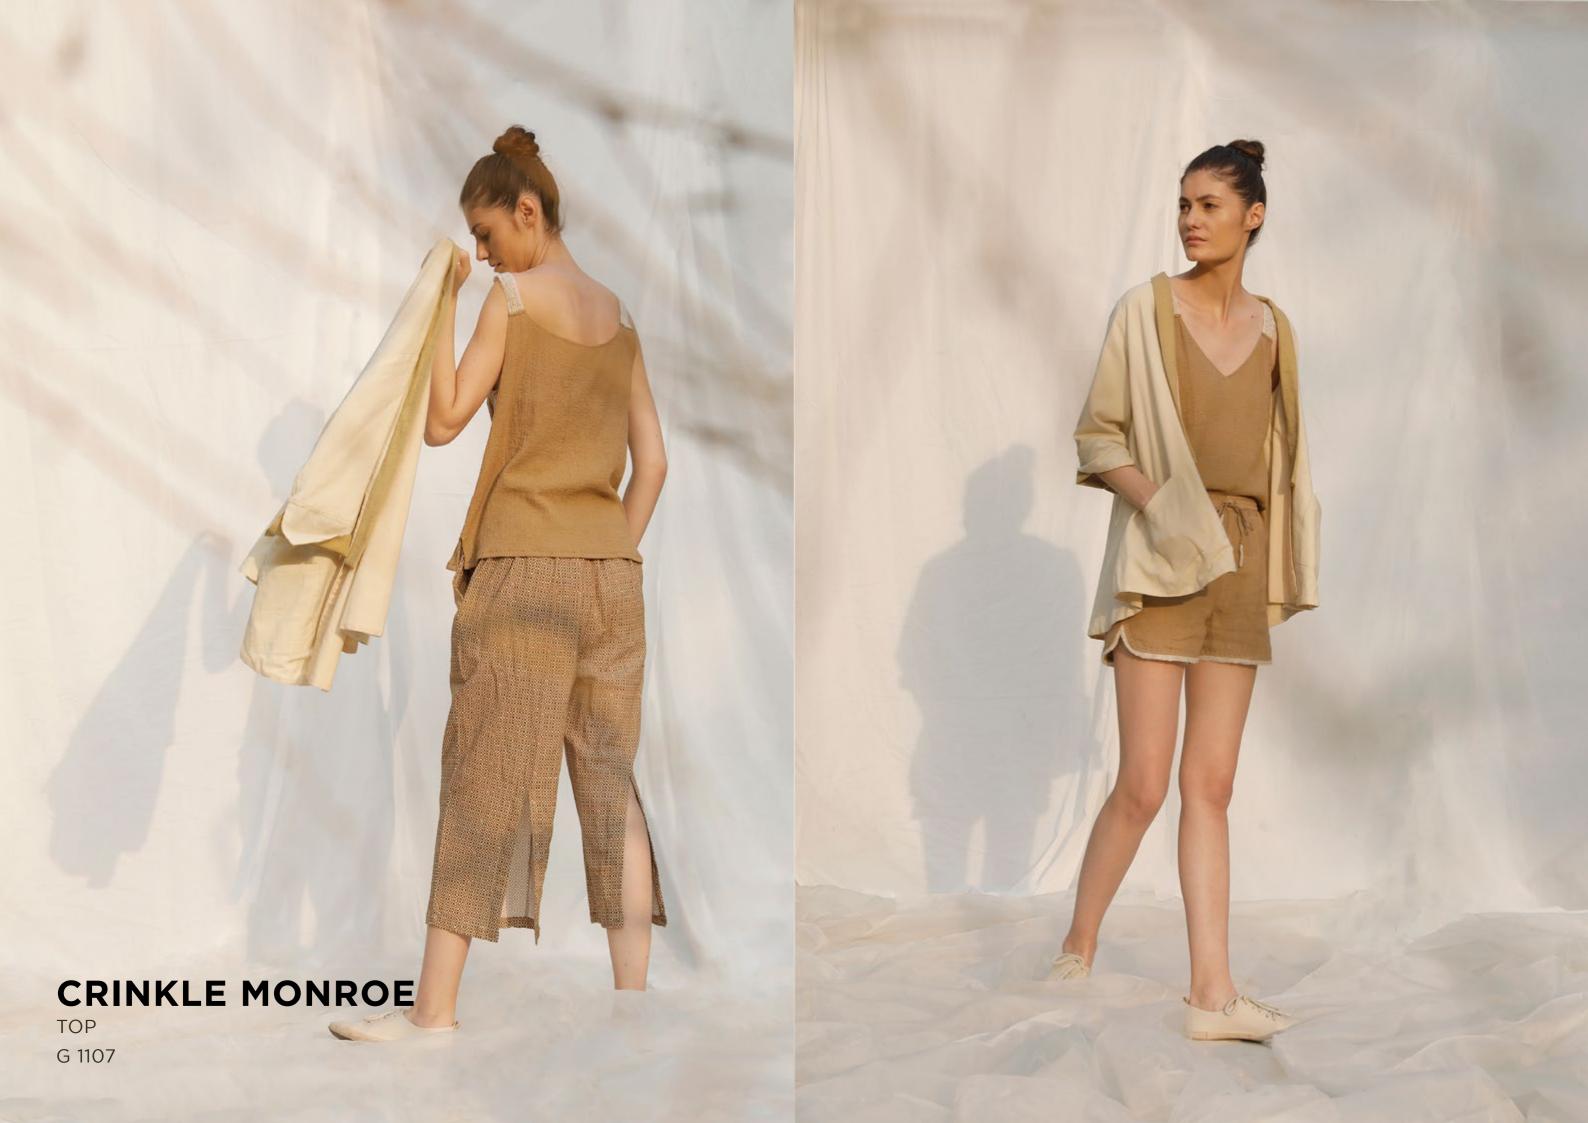

# WYNONA TOP G 107

| STYLE#        | STYLENAME                        | DESCRIPTION                                                                                                                                                                                                                                                                                                                            | SIZE          | STYLE#     | STYLENAME                        | DESCRIPTION                                                                                                                                                                                                                                                                                                                                                                               | SIZE          |
|---------------|----------------------------------|----------------------------------------------------------------------------------------------------------------------------------------------------------------------------------------------------------------------------------------------------------------------------------------------------------------------------------------|---------------|------------|----------------------------------|-------------------------------------------------------------------------------------------------------------------------------------------------------------------------------------------------------------------------------------------------------------------------------------------------------------------------------------------------------------------------------------------|---------------|
| ТОР           |                                  |                                                                                                                                                                                                                                                                                                                                        |               | KAFTAN     |                                  |                                                                                                                                                                                                                                                                                                                                                                                           |               |
| G 119 SLK RB  | BRYLEE SILK ROSE<br>BUD TOP      | waist length, comfortable full-sleeve blouse with pleats on the shoulders, the white rose bud print is inspired by a european tradition, 100% silk with soft wash finish.                                                                                                                                                              | XS/S, M/L, XL | G 709 SLK  | CALLI TIE-DYED<br>SILK KAFTAN    | this versatile kaftan opens numerous ways to be styled as overlays or an oversized shirt kaftan. It is created with various indigenous hand tieing techniques by diligently placing the motifs. The sleeves add character through fine pleating and pintucks texture. This piece of clothing can be layered over bralets and high waist pants to add oomph to the entire look; 100% silk. | S/M , L/XL    |
| G 1103        | KAYA TOP                         | a comfortable full-sleeve top with cuffs and collars delicately hand-knitted using 100% hand-spun linen, available in tones of natural, indigo and tobacco, 100% cotton, handwashed for a soft finish.                                                                                                                                 | XS/S, M/L, XL | G 705      | ELLA KAFTAN                      |                                                                                                                                                                                                                                                                                                                                                                                           | 0.00          |
| G 1106        | LEYLA TOP                        | an airy cotton gauz blouse featuring a smocked front and back highlighted with gathered elasticated cuffs, available in                                                                                                                                                                                                                | XS/S, M/L, XL | G 703      | LLLA NAI TAIN                    | easy loose fit, pintucks giving way to a gathering below, boat neck with opening held by hand made button on the shoulder, in tones of white and navy blue, 100% cotton with soft wash finish.                                                                                                                                                                                            | S/M , L/XL    |
|               |                                  | tones of natural, indigo, tobacco, sky, soil, dark soil, a cotton linen blend with soft wash finish.                                                                                                                                                                                                                                   |               | G 708 FX   | GIRI FLAX KAFTAN                 | taken hues from the victorian era, this kaftan has billowing sleeves and gathers all over the neckline with intricate crochet                                                                                                                                                                                                                                                             | S/M , L/XL    |
| G 1105 SLK BF | NOAH BOLD<br>FLORAL PRINT<br>TOP | a silk- cotton top with butterfly sleeves in bold graphic floral print, available in tone of grey. 100% cotton handwashed for a soft finish                                                                                                                                                                                            | XS/S, M/L, XL |            |                                  | tassels. It is created with various indigenous hand tieing techniques. Subtle slits at the hem reveal hints of skin, perfect for a hot summer day.                                                                                                                                                                                                                                        |               |
| G 906 LV      | ROWAN LV TOP                     | an oriental top with wide collar and straps tied to the front left with a scattering of small, charcoal dots, linen viscose blend with soft wash finish.                                                                                                                                                                               | XS/S, M/L, XL | G 707      | MERU STRIPED<br>KAFTAN           | this kaftan features plunging neckline with pleats originating from the shoulder and ending just below the bust. Masterly crafted handstitched checkered lace at the sleeve add nuance to diverse yellow stripes. The flattering silhouette is completed with intricate and unique crochet tassels; 100% cotton.                                                                          | S/M , L/XL    |
| G 107 LV      | WYNONA TOP                       | bat wing top with hand crochet<br>and pleated sleeve -<br>washed and over-dyed 100% cotton                                                                                                                                                                                                                                             | XS/S, M/L, XL | G 712 JAM  | REWA JAMDANI<br>KAFTAN           | this masterly crafted handwoven fabric is the vision of the highly skilled community creating elaborate polkas on the handloom. The flattering silhouette is completed with hand embroidered belt creating gathers at the waist. Our classic pair of tiny check chloe pajama complete the look with ease; 100% cotton.                                                                    | S/M , L/XL    |
| G 706 JAM     | AMINI JAMDANI<br>KAFTAN          | this masterly crafted handwoven fabric is the vision of the highly skilled community creating elaborate polkas on the handloom. The flattering silhouette is completed with intricate and unique crochet tassels along with elasticated sleeve. Our classic pair of red stripes chloe pajama complete the look with ease; 100% cotton. | XS/S, M/L, XL | G 712 FX   | REWA TIE DYED<br>KAFTAN          | this kaftan is hand dyed by dipping in various tones at certain intervals to create indigo mountains. These indigo mountains create contrast with the other half yet blend in like ocean with sky. The flattering silhouette is completed with handmade belt dipped in indigo, creating gathers at the waist; cotton-linen blend.                                                         | S/M , L/XL    |
| G 704 KC      | ALYSSA KALA<br>KAFTAN            | textured pleating front and back giving way voluminous gathering, square neckline, an elegant garment for day wear, 100% cotton with soft wash finish.                                                                                                                                                                                 | XS/S, M/L, XL | G 702 SLK  | ZIVA SILK KAFTAN                 | v neck, easy fit, textured flowy kaftan, 100% silk with soft wash finish.                                                                                                                                                                                                                                                                                                                 | XS/S, M/L, XL |
| G 706 TD      | AMINI TIE DYED<br>KAFTAN         | inspired from various indigenous hand tieing techniques, this silk kaftan creates elaborate dots and circles on one side.  The flattering silhouette is completed with intricate and unique                                                                                                                                            | XS/S, M/L, XL | G 5100 SLK | ZEER BOLD FLOWER<br>PRINT KAFTAN | a bold graphic floral printed easy loose fit, v-neck kaftan in a cotton-silk blend, hand washed for a soft finish.                                                                                                                                                                                                                                                                        | XS/S, M/L, XL |
| G 709 BS      | CALLIE BOLD<br>STRIPED KAFTAN    | crochet tassels along with elasticated sleeve; 100% silk.  this versatile kaftan opens numerous ways to be styled as overlays or an oversized shirt kaftan. Created with handwoven                                                                                                                                                     | S/M , L/XL    | G 706 TD   | ZEER TIE-DYED<br>KAFTAN          | inspired from various indigenous hand tieing techniques, this kaftan creates elaborated dots and circles on the center, gradually fading away. The flattering silhouette is completed with intricate and unique crochet buttons running all across the shoulder; 100% silk.                                                                                                               | S/M , L/XL    |
|               | SINIFED NAFTAIN                  | fine silk and cotton yarns, the sheerness adds delicacy and finesse. The sleeves add character through fine pleating and pintucks texture. This piece of clothing can be layered over bralets and high waist pants to add oomph to the entire look; cotton-silk blend.                                                                 |               | G 702 KC   | ZIVA KALA<br>COTTON KAFTAN       | handloom woven stripe long kaftan<br>with hand fagotting on sleevewashed<br>100% organic kala cotton                                                                                                                                                                                                                                                                                      | S/M , L/XL    |